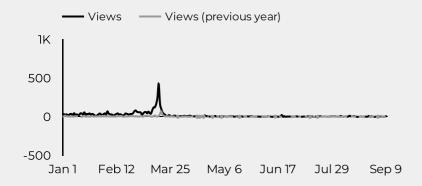

## Bataan Memorial Death March White Sands Missile Range

Views **5,108 1** 443.4%

Sessions 4,132 ± 361.7%

Total users 3,384 \$ 336.6%

New users
3,009

• 507.9% from previous year

Engagement rate
64%

• 58.5%

#### Visitor trends.

Visits compared to previous year.



### How does the site acquire traffic?

Top five channels sorted by users.

| Channel        | Total users ▼ |
|----------------|---------------|
| Organic Search | 2,636         |
| Direct         | 521           |
| Referral       | 200           |
| Organic Social | 27            |

#### **Social**

Top social sources sorted by users.

| Social            | Total users ▼ |
|-------------------|---------------|
| All Other Sources | 3,355         |
| Facebook          | 27            |
| Instagram         | 1             |
| TikTok            | 1             |

# Where do people click for more information?

Top outbound link clicks.

| Link Clicks                                                         | Total ▼ |
|---------------------------------------------------------------------|-