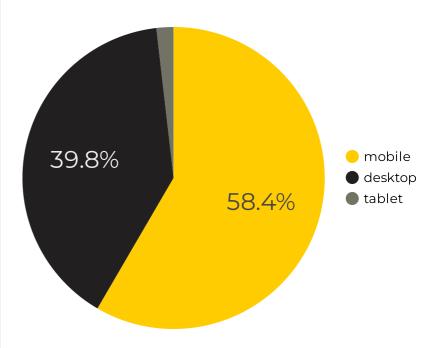

|
| Facebook          | 27            |
| Instagram         | 1             |
| TikTok            | 1             |

# Where do people click for more information?

Top outbound link clicks.

| Link Clicks                                                         | Total ▼ |
|---------------------------------------------------------------------|---------|
| Clicks On Images                                                    | 998     |
| https://bataanmemorialdeathmarch.itsyourrace.com/register/          | 683     |
| https://bataanmarch.com/                                            | 549     |
| https://whitesands.armymwr.com/programs/bataan-memorial-death-march | 469     |
| Grand total                                                         | 3.663   |

#### **Device Category**