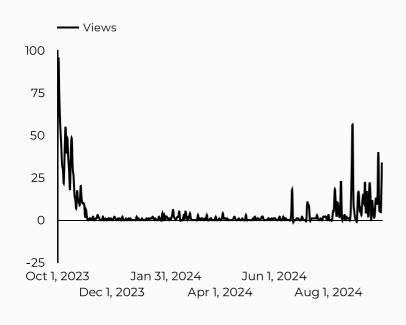

## Army Family Team Building (AFTB)

7,376

**13.5**% **13.5**%

Sessions 6,486

Total users 5,119

10.2% € 10.2% Compared Y-o-

New users **2,633** 

**\$** 46.5%

#### How is site traffic trending?