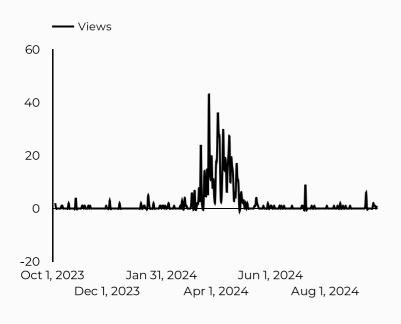

## Army Family Action Plan (AFAP)

Views 7,146

Sessions 5,936 **19.5%** 

Total users 4,855

**1**11.6%

New users 2,141

**1** 20.9%

Avg. Session Time Engagement rate

#### How is site traffic trending?