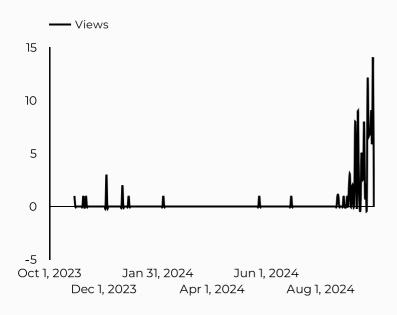

|
| johnson.armymwr.com        | 2             |
| miami.armymwr.com          | 1             |
| tobyhanna.armymwr.com      | 1             |

#### Which channels are driving traffic?



| Session source  | Total users ▼ |
|-----------------|---------------|
| google          | 172           |
| (direct)        | 58            |
| m.facebook.com  | 23            |
| bing            | 14            |
| l.facebook.com  | 6             |
| linkedin.com    | 5             |
| (not set)       | 4             |
| home.army.mil   | 4             |
| duckduckgo      | 3             |
| lm.facebook.com | 3             |

## **ARMY MWR** Gold Star Mothers and Families Day

Views 132

Sessions 138

Total users 116

New users 57

Engagement rate

73%

#### How is site traffic trending?



#### **Top US Army Installations**

Sorted by Total Users

| Installation               | Total users 🕶 |
|----------------------------|---------------|
| kaiserslautern.armymwr.com | 46            |
| jblm.armymwr.com           | 30            |
| novosel.armymwr.com        | 22            |
| baumholder.armymwr.com     | 12            |
| hawaii.armymwr.com         | 4             |
| www.armymwr.com            | 3             |
| presidio.armymwr.com       | 1             |
| wainwright.armymwr.com     | 1             |

#### Which channels are driving traffic?



| Session source               | Total users ▼ |
|------------------------------|---------------|
| google                       | 46            |
| (direct)                     | 26            |
| m.facebook.com