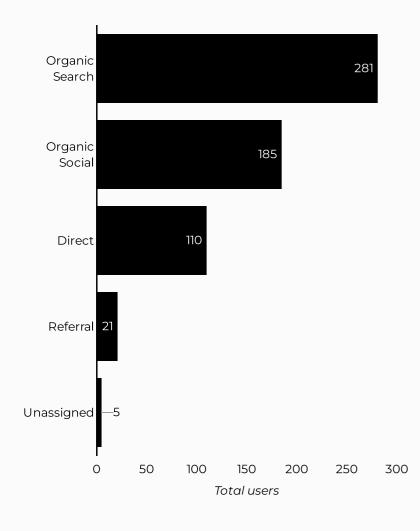

## Army Family Action Plan (AFAP)

Views 7,146

Sessions 5,936 **19.5%** 

Total users 4,855

**1**11.6%

New users 2,141

**1** 20.9%

Avg. Session Time Engagement rate

#### Which channels are driving traffic?

| Session source            | Total users 🔻 |
|---------------------------|---------------|
| google                    | 2,157         |
| (direct)                  | 1,446         |
| m.facebook.com            | 320           |
| bing                      | 262           |
| home.army.mil             | 166           |
| lm.facebook.com           | 76            |
| l.facebook.com            | 71            |
| army.mil                  | 69            |
| installations.militaryone | 49            |
| (not set)                 | 34            |