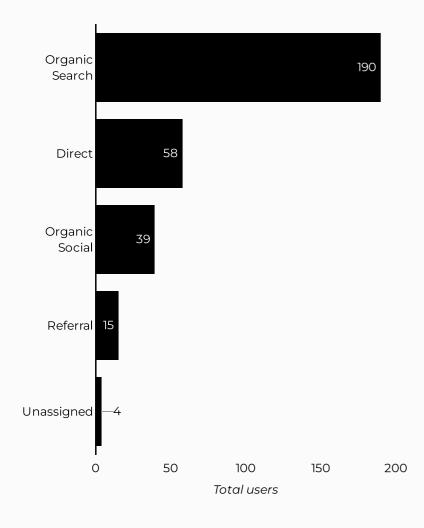

#### Which channels are driving traffic?

| Session source                      | Total users ▼ |
|-------------------------------------|---------------|
| google                              | 2,407         |
| (direct)                            | 1,699         |
| bing                                | 295           |
| home.army.mil                       | 181           |
| m.facebook.com                      | 157           |
| lm.facebook.com                     | 48            |
| installations.militaryonesource.mil | 47            |
| l.facebook.com                      | 43            |
| (not set)                           | 37            |
| armyfamilywebportal.com             | 36            |