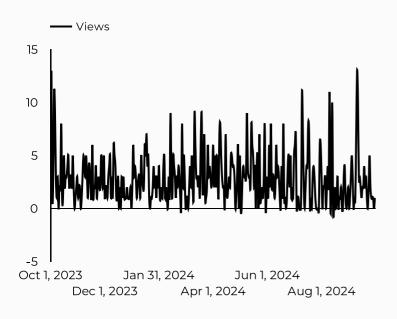

| Total users 🔻 |
|---------------------------|---------------|
| google                    | 2,157         |
| (direct)                  | 1,446         |
| m.facebook.com            | 320           |
| bing                      | 262           |
| home.army.mil             | 166           |
| lm.facebook.com           | 76            |
| l.facebook.com            | 71            |
| army.mil                  | 69            |
| installations.militaryone | 49            |
| (not set)                 | 34            |



## Army Family Web Portal (AFWP)

Views

1,027 **1** 21.8%

Sessions 1,006

Total users

909

**\$** 25.6% Compared Y-o-Y

New users

370

**₹** -16.9%

Avg. Session Time Engagement rate

01:17

**=** -16.3%

73%

**1**48.8% **1** 

#### How is site traffic trending?



#### **Top US Army Installations**

Sorted by Total Users

| Installation         | Total users ▼ |
|----------------------|---------------|
| www.armymwr.com      | 730           |
| cavazos.armymwr.com  | 116           |
| training.armymwr.com | 39            |
| jblm.armymwr.com     | 29            |

#### Which channels are driving traffic?



| Session source                      | Total users ▼ |
|-------------------------------------|---------------|
| google                              | 510           |
| (direct)                            | 167           |
| bing                                | 87            |
| myarmybenefits.us.army.mil          | 64            |
| home.army.mil                       | 22            |
| duckduckgo                          | 10            |