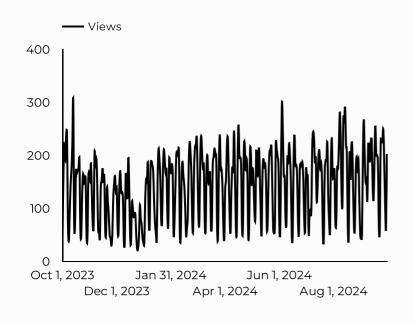

ssion source            | Total users ▼ |
|---------------------------|---------------|
| google                    | 21,754        |
| (direct)                  | 7,733         |
| bing                      | 1,819         |
| m.facebook.com            | 934           |
| home.army.mil             | 913           |
| installations.militaryone | 515           |
| myarmybenefits.us.army    | 379           |
| l.facebook.com            | 250           |
| yahoo                     | 244           |
| lm.facebook.com           | 207           |



## Family Advocacy Program (FAP)

Views

52,656 26.5% Sessions

46,791

± 23.0%

Total users

35,175

27.8%

New users

22,664

**27.6**%

Avg. Session Time Engagement rate

02:20

**₹** -3.6%

59%

**\$** 48.4%

#### How is site traffic trending?



#### Which channels are driving traffic?



#### **Top US Army Installations**

Sorted by Total Users

| Installation          | Total users ▼ |
|-----------------------|---------------|
| www.armymwr.com       | 9,844         |
| bliss.armymwr.com     | 3,487         |
| jblm.armymwr.com      | 3,073         |
| cavazos.armymwr.com   | 2,456         |
| hawaii.armymwr.com    | 1,983         |
| moore.armymwr.com     | 1,594         |
| campbell.armymwr.com  | 1,561         |
| wiesbaden.armymwr.com | 1,190         |
| humphreys.armymwr.com | 1,160         |
| belvoir.armymwr.com   | 636           |

| Session source            | Total users ▼ |
|---------------------------|---------------|
| google                    | 21,717        |
| (direct)                  | 6,996         |
| bing