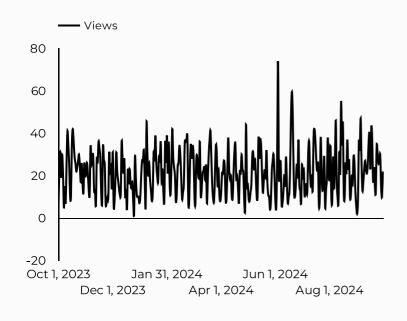

#### How is site traffic trending?

## Army Family Action Plan (AFAP)

Views 7,146

Sessions 5,936 **19.5%** 

Total users 4,855

**1**11.6%

New users 2,141

**1** 20.9%

Avg. Session Time Engagement rate