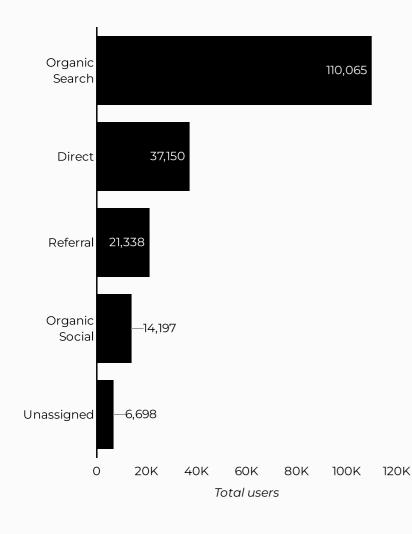

#### Employment Readiness Program (ERP)

Views 93.380

Sessions **229,891** 

Total users **188,031** 

113,687

New users

Avg. Session Time Engagement rate

02:14

| Session source          | Total users 🕶 |
|-------------------------|---------------|
| google                  | 98,594        |
| (direct)                | 37,150        |
| m.facebook.com          | 9,611         |
| bing                    | 8,680         |
| syndicated search. goog | 6,376         |
| home.army.mil           | 5,470         |
| DSP_Display             | 4,984         |
| lm.facebook.com         | 2,337         |
| yahoo                   | 1,913         |
| l.facebook.com          | 1,711         |