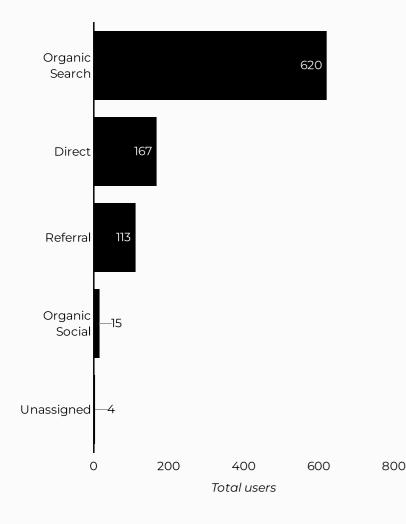

#### Which channels are driving traffic?

| Session source                      | Total users ▼ |
|-------------------------------------|---------------|
| google                              | 510           |
| (direct)                            | 167           |
| bing                                | 87            |
| myarmybenefits.us.army.mil          | 64            |
| home.army.mil                       | 22            |
| duckduckgo                          | 10            |
| yahoo                               | 9             |
| m.facebook.com                      | 7             |
| installations.militaryonesource.mil | 6             |
| l.facebook.com                      | 5             |