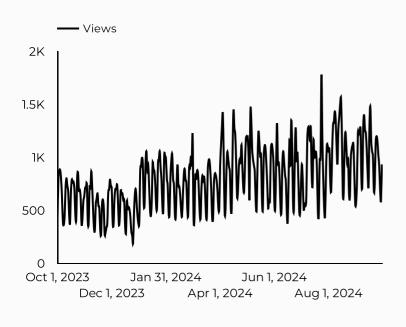

|
| sill.armymwr.com     | 1             |

#### Which channels are driving traffic?



| Session source  | Total users ▼ |
|-----------------|---------------|
| google          | 168           |
| (direct)        | 167           |
| m.facebook.com  | 40            |
| bing            | 30            |
| lm.facebook.com | 19            |
| l.facebook.com  | 9             |
| yahoo           | 5             |
| home.army.mil   | 4             |
| duckduckgo      | 3             |
| (not set)       | 2             |

#### Employment Readiness Program (ERP)

Views 93.380

Sessions **229,891** 

Total users **188,031** 

113,687

New users

Avg. Session Time Engagement rate

02:14

68%

**★** 5.4% **★** 89.6%

293,380

**1** 21.1%

Compared Y-o-Y

## How is site traffic trending?



#### Which channels are driving traffic?



#### **Top US Army Installations**

Sorted by Total Users

| Installation              | Total users • |
|---------------------------|---------------|
| www.armymwr.com           | 74,239        |
| jblm.armymwr.com          | 18,453        |
| hawaii.armymwr.com        | 10,376        |
| redstone.armymwr.com      | 10,000        |
| stewarthunter.armymwr.com | 7,518         |
| carson.armymwr.com        | 6,357         |
| liberty.armymwr.com       | 5,811         |
| bliss.armymwr.com         | 5,276         |
| humphreys.armymwr.com     | 4,263         |
| jackson.armymwr.com       | 4,226         |

| Session source          | Total users 🕶 |
|-------------------------|---------------|
| google                  | 98,594        |
| (direct)