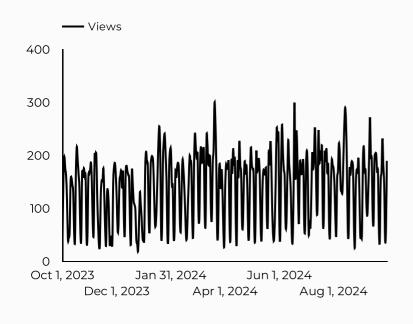

## Army Family Action Plan (AFAP)

Views 7,146

Sessions 5,936 **19.5%** 

Total users 4,855

**1**11.6%

New users 2,141

**1** 20.9%

Avg. Session Time Engagement rate

#### How is site traffic trending?