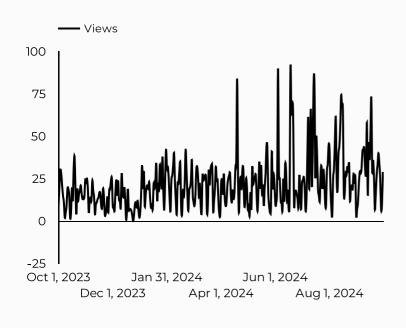

|

| Session source            | Total users ▼ |
|---------------------------|---------------|
| google                    | 21,717        |
| (direct)                  | 6,996         |
| bing                      | 1,853         |
| home.army.mil             | 1,300         |
| m.facebook.com            | 689           |
| installations.militaryone | 678           |
| armyresilience.army.mil   | 366           |
| yahoo                     | 256           |
| govdelivery               | 189           |
| l.facebook.com            | 176           |



## ARMY MWR New Parent Support Program (NPSP)

Views **8,070** \$ 52.9% Sessions 6,945

Total users 5,302

2,298 ± 50.5%

New users

Avg. Session Time Engagement rate

02:01

**‡** -16.9%

64%

**116.1%** 

How is site traffic trending?



#### Which channels are driving traffic?



#### **Top US Army Installations**

Sorted by Total Users

| Installation           | Total users 🕶 |
|------------------------|---------------|
| www.armymwr.com        | 709           |
| cavazos.armymwr.com    | 625           |
| campbell.armymwr.com   | 519           |
| hawaii.armymwr.com     | 464           |
| stuttgart.armymwr.com  | 441           |
| eisenhower.armymwr.com | 346           |
| moore.armymwr.com      | 251           |
| bliss.armymwr.com      | 244           |
| novosel.armymwr.com    | 157           |
| sill.armymwr.com       | 124           |

| Session source                      | Total users ▼ |
|-------------------------------------|---------------|
| google                              | 2,823         |
| (direct)