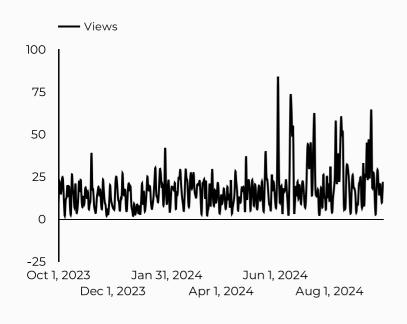

## Army Family Team Building (AFTB)

7,376

**13.5**% **13.5**%

Sessions 6,486

Total users 5,119

10.2% € 10.2% Compared Y-o-

New users **2,633** 

**\$** 46.5%

#### How is site traffic trending?