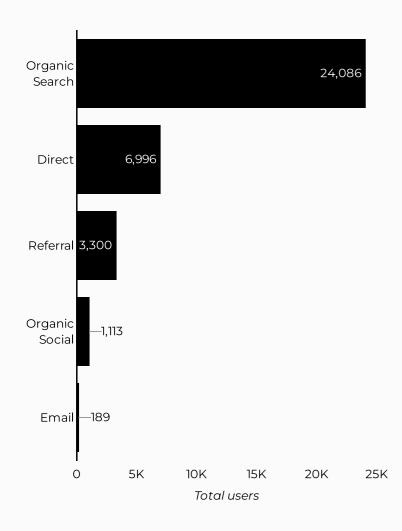

#### Which channels are driving traffic?

| Session source                      | Total users ▼ |
|-------------------------------------|---------------|
| google                              | 2,407         |
| (direct)                            | 1,699         |
| bing                                | 295           |
| home.army.mil                       | 181           |
| m.facebook.com                      | 157           |
| lm.facebook.com                     | 48            |
| installations.militaryonesource.mil | 47            |
| l.facebook.com                      | 43            |
| (not set)                           | 37            |
| armyfamilywebportal.com             | 36            |