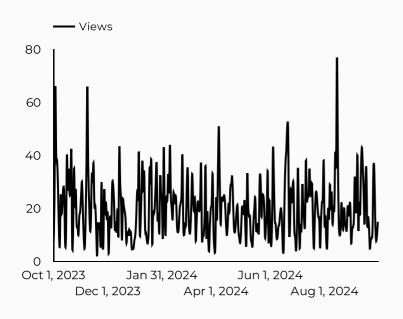

## Gold Star Children's Day

Views 78

Sessions 78

Total users 74

New users 29

Engagement rate

69%