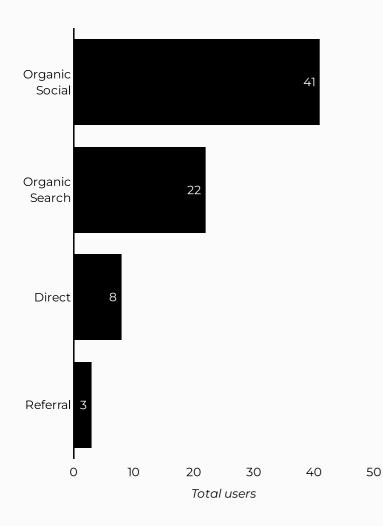

## Which channels are driving traffic?

| Session source               | Total users ▼ |
|------------------------------|---------------|
| m.facebook.com               | 31            |
| google                       | 16            |
| (direct)                     | 8             |
| bing                         | 6             |
| l.facebook.com               | 5             |
| lm.facebook.com              | 5             |
| armyeitaas.sharepoint-mil.us | 1             |
| home.army.mil                | 1             |
| nafbenefits.com              | 1             |