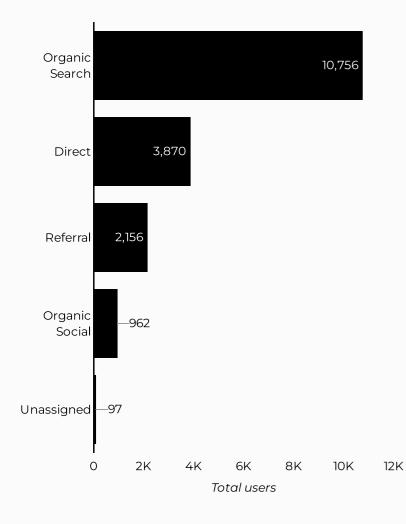

## Army Family Team Building (AFTB)

7,376

**13.5**% **13.5**%

Sessions 6,486

Total users 5,119

10.2% € 10.2% Compared Y-o-

New users **2,633** 

**\$** 46.5%

| Session source                      | Total users ▼ |
|-------------------------------------|---------------|
| google                              | 2,407         |
| (direct)                            | 1,699         |
| bing                                | 295           |
| home.army.mil                       | 181           |
| m.facebook.com                      | 157           |
| lm.facebook.com                     | 48            |
| installations.militaryonesource.mil | 47            |
| l.facebook.com                      | 43            |
| (not set)                           | 37            |
| armyfamilywebportal.com             | 36            |