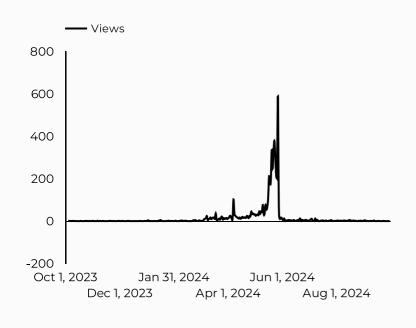

#### How is site traffic trending?

## Army Volunteer Corps (AVC)

Views 15,157 Sessions 13,333

Total users 10,806

New users **6,646 a** 79.9%

Avg. Session Time Engagement rate

2:31

70%

**₹ -15.2**% **1.1 1.1 1.1 1.1 1.1 1.1 1.1 1.1 1.1 1.1 1.1 1.1 1.1 1.1 1.1 1.1 1.1 1.1 1.1 1.1 1.1 1.1 1.1 1.1 1.1 1.1 1.1 1.1 1.1 1.1 1.1 1.1 1.1 1.1 1.1 1.1 1.1 1.1 1.1 1.1 1.1 1.1 1.1 1.1 1.1 1.1 1.1 1.1 1.1 1.1 1.1 1.1 1.1 1.1 1.1 1.1 1.1 1.1 1.1 1.1 1.1 1.1 1.1 1.1 1.1 1.1 1.1 1.1 1.1 1.1 1.1 1.1 1.1 1.1 1.1 1.1 1.1 1.1 1.1 1.1 1.1 1.1 1.1 1.1 1.1 1.1 1.1 1.1 1.1 1.1 1.1 1.1 1.1 1.1 1.1 1.1 1.1 1.1 1.1 1.1 1.1 1.1 1.1 1.1 1.1 1.1 1.1 1.1 1.1 1.1 1.1 1.1 1.1 1.1 1.1 1.1 1.1 1.1 1.1 1.1 1.1 1.1 1.1 1.1 1.1 1.1 1.1 1.1 1.1 1.1 1.1 1.1 1.1 1.1 1.1 1.1 1.1 1.1 1.1 1.1 1.1 1.1 1.1 1.1 1.1 1.1 1.1 1.1 1.1 1.1 1.1 1.1 1.1 1.1 1.1 1.1 1.1 1.1 1.1 1.1 1.1 1.1 1.1 1.1 1.1 1.1 1.1 1.1 1.1 1.1 1.1 1.1 1.1 1.1 1.1 1.1 1.1 1.1 1.1 1.1 1.1 1.1 1.1 1.1 1.1 1.1 1.1 1.1 1.1 1.1 1.1 1.1 1.1 1.1 1.1 1.1 1.1 1.1 1.1 1.1 1.1 1.1 1.1 1.1 1.1 1.1 1.1 1.1 1.1 1.1 1.1 1.1 1.1 1.1 1.1 1.1 1.1 1.1 1.1 1.1 1.1 1.1 1.1 1.1 1.1 1.1 1.1 1.1 1.1 1.1 1.1 1.1 1.1 1.1 1.1 1.1 1.1 1.1 1.1 1.1 1.1 1.1 1.1 1.1 1.1 1.1 1.1 1.1 1.1 1.1 1.1 1.1 1.1 1.1 1.1 1.1 1.1 1.1 1.1 1.1 1.1 1.1 1.1 1.1 1.1 1.1 1.1 1.1 1.1 1.1 1.1 1.1 1.1 1.1 1.1 1.1 1.1 1.1 1.1 1.1 1.1 1.1 1.1 1.1 1.1 1.1 1.1 1.1 1.1 1.1 1.1 1.1 1.1 1.1 1.1 1.1 1.1 1.1 1.1 1.1 1.1 1.1 1.1 1.1 1.1 1.1 1.1 1.1 1.1 1.1 1.1 1.1 1.1 1.1 1.1 1.1 1.1 1.1 1.1 1.1 1.1 1.1 1.1 1.1 1.1 1.1 1.1 1.1 1.1 1.1 1.1 1.1 1.1 1.1 1.1 1.1 1.1 1.1 1.1**