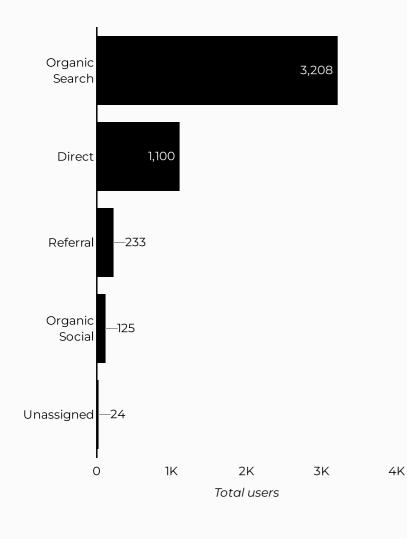

## Army Family Team Building (AFTB)

7,376

**13.5**% **13.5**%

Sessions 6,486

Total users 5,119

10.2% € 10.2% Compared Y-o-

New users **2,633** 

**\$** 46.5%

#### Which channels are driving traffic?

| Session source                      | Total users ▼ |
|-------------------------------------|---------------|
| google                              | 2,407         |
| (direct)                            | 1,699         |
| bing                                | 295           |
| home.army.mil                       | 181           |
| m.facebook.com                      | 157           |
| lm.facebook.com                     | 48            |
| installations.militaryonesource.mil | 47            |
| l.facebook.com                      | 43            |
| (not set)                           | 37            |
| armyfamilywebportal.com             | 36            |