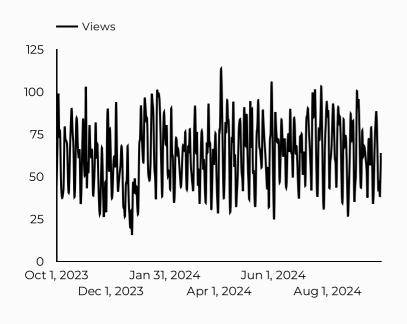

users 🕶 |
|-------------------------|---------------|
| google                  | 98,594        |
| (direct)                | 37,150        |
| m.facebook.com          | 9,611         |
| bing                    | 8,680         |
| syndicated search. goog | 6,376         |
| home.army.mil           | 5,470         |
| DSP_Display             | 4,984         |
| lm.facebook.com         | 2,337         |
| yahoo                   | 1,913         |
| l.facebook.com          | 1,711         |



#### Army Spouse Employment, Career and Education Information

Views 23,045

**★** 6.6%

Sessions 21,044 Total users 17,611

> **1** 5.2% Compared Y-o-Y

New users 1,863

**17.2**% **17.2**%

Avg. Session Time Engagement rate

02:07

**★** 11.3%

84%

**★** 714.7%

#### How is site traffic trending?



#### **Top US Army Installations**

Sorted by Total Users

| Installation                 | Total users ▼ |
|------------------------------|---------------|
| www.armymwr.com              | 17,611        |
| www-armymwr-com.translate.go | 1             |

#### Which channels are driving traffic?



| Session source                      | Total users ▼ |
|-------------------------------------|---------------|
| google                              | 9,894         |
| (direct)                            | 3,870         |
| home.army.mil                       | 1,069         |
| bing                                | 664           |
| m.facebook.com                      | 578           |
| installations.militaryonesource.mil | 337           |
| l.facebook.com                      | 225