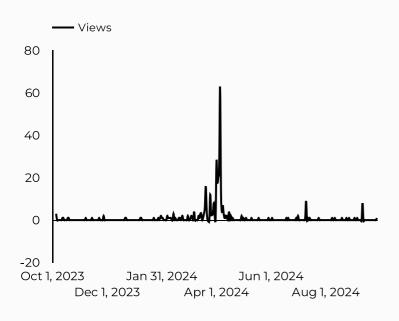

---------------|---------------|
| www.armymwr.com | 74            |

## Which channels are driving traffic?



| Session source               | Total users ▼ |
|------------------------------|---------------|
| m.facebook.com               | 31            |
| google                       | 16            |
| (direct)                     | 8             |
| bing                         | 6             |
| l.facebook.com               | 5             |
| lm.facebook.com              | 5             |
| armyeitaas.sharepoint-mil.us | 1             |
| home.army.mil                | 1             |
| nafbenefits.com              | 1             |



## Gold Star Spouses Day

Views **358** 

Sessions 334

Total users 303

New users 178

Engagement rate

57%

#### How is site traffic trending?



#### **Top US Army Installations**

Sorted by Total Users

| Installation               | Total users 🕶 |
|----------------------------|---------------|
| www.armymwr.com            | 239           |
| baumholder.armymwr.com     | 32            |
| wainwright.armymwr.com     | 20            |
| kaiserslautern.armymwr.com | 8             |
| hawaii.armymwr.com         | 2             |
| johnson.armymwr.com        | 2             |
| miami.armymwr.com          | 1             |
| tobyhanna.armymwr.com      | 1             |

#### Which channels are driving traffic?



| Session source  | Total users ▼ |
|-----------------|---------------|
| google          | 172           |
| (direct)        | 58            |
| m.facebook.com  | 23            |
| bing            | 14            |
| l.face