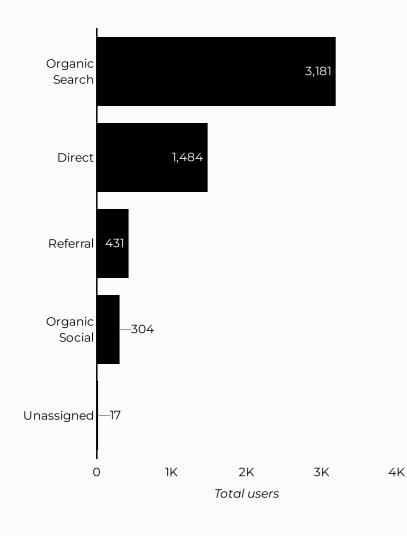

#### Which channels are driving traffic?

| Session source            | Total users 🔻 |
|---------------------------|---------------|
| google                    | 2,157         |
| (direct)                  | 1,446         |
| m.facebook.com            | 320           |
| bing                      | 262           |
| home.army.mil             | 166           |
| lm.facebook.com           | 76            |
| l.facebook.com            | 71            |
| army.mil                  | 69            |
| installations.militaryone | 49            |
| (not set)                 | 34            |