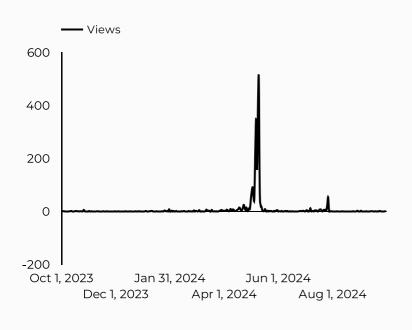

## Army Family Team Building (AFTB)

7,376

**13.5**% **13.5**%

Sessions 6,486

Total users 5,119

10.2% € 10.2% Compared Y-o-

New users **2,633** 

**\$** 46.5%

#### How is site traffic trending?