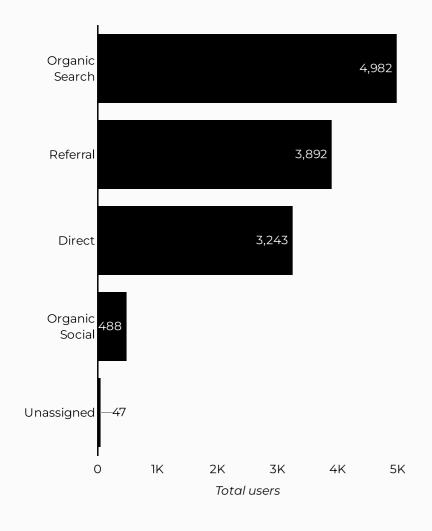

#### Which channels are driving traffic?

| Session source                      | Total users ▼ |
|-------------------------------------|---------------|
| google                              | 2,407         |
| (direct)                            | 1,699         |
| bing                                | 295           |
| home.army.mil                       | 181           |
| m.facebook.com                      | 157           |
| lm.facebook.com                     | 48            |
| installations.militaryonesource.mil | 47            |
| l.facebook.com                      | 43            |
| (not set)                           | 37            |
| armyfamilywebportal.com             | 36            |