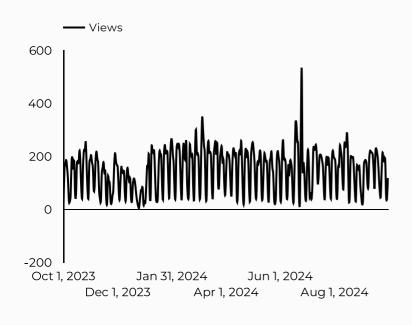

## Military Spouse Appreciation Day

Views 2,686 **175.5**% **175.5**%

Sessions 2,480 Total users 2,229 **170.8%** 

New users 1,093 **183.2**% **183.2** 

Avg. Session Time Engagement rate 01:02

65%

**157.2**% **157.2**%

#### How is site traffic trending?