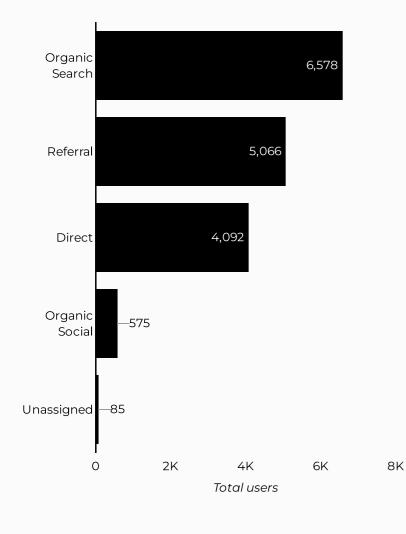

## Army Family Action Plan (AFAP)

Views 7,146

Sessions 5,936 **19.5%** 

Total users 4,855

**1**11.6%

New users 2,141

**1** 20.9%

Avg. Session Time Engagement rate

#### Which channels are driving traffic?

| Session source            | Total users 🔻 |
|---------------------------|---------------|
| google                    | 2,157         |
| (direct)                  | 1,446         |
| m.facebook.com            | 320           |
| bing                      | 262           |
| home.army.mil             | 166           |
| lm.facebook.com           | 76            |
| l.facebook.com            | 71            |
| army.mil                  | 69            |
| installations.militaryone | 49            |
| (not set)                 | 34            |