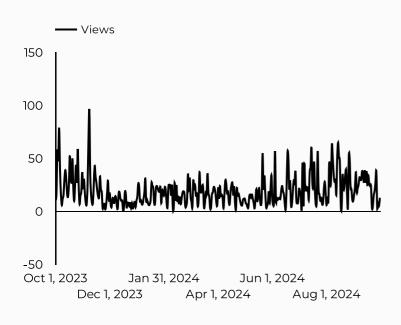

| 2,407         |
| (direct)                            | 1,699         |
| bing                                | 295           |
| home.army.mil                       | 181           |
| m.facebook.com                      | 157           |
| lm.facebook.com                     | 48            |
| installations.militaryonesource.mil | 47            |
| l.facebook.com                      | 43            |
| (not set)                           | 37            |
| armyfamilywebportal.com             | 36            |



## Army Family Action Plan (AFAP)

Views 7,146

Sessions 5,936 **19.5%** 

Total users 4,855

**1**11.6%

New users 2,141

**1** 20.9%

Avg. Session Time Engagement rate

02:11

**★** 5.5%

66%

**★** 136.3%

#### How is site traffic trending?



#### Which channels are driving traffic?



#### **Top US Army Installations**

Sorted by Total Users

| Installation            | Total | % Δ        |
|-------------------------|-------|------------|
| www.armymwr.com         | 2,218 | 20.3% 🛊    |
| wiesbaden.armymwr.com   | 553   | 51.9% 🛊    |
| campbell.armymwr.com    | 219   | -          |
| leavenworth.armymwr.com | 187   | 356.1% 🛊   |
| bliss.armymwr.com       | 177   | -2.7% 🖡    |
| hawaii.armymwr.com      | 153   | 19.5% 🛊    |
| carlisle.armymwr.com    | 142   | 56.0% 🛊    |
| carson.armymwr.com      | 142   | -30.0% •   |
| belvoir.armymwr.com     | 135   | 1,127.3% 🛊 |
| cavazos.armymwr.com     | 110   | 150.0% 🛊   |
|                         |       |            |

| Session source            | Total users 🔻 |
|----------