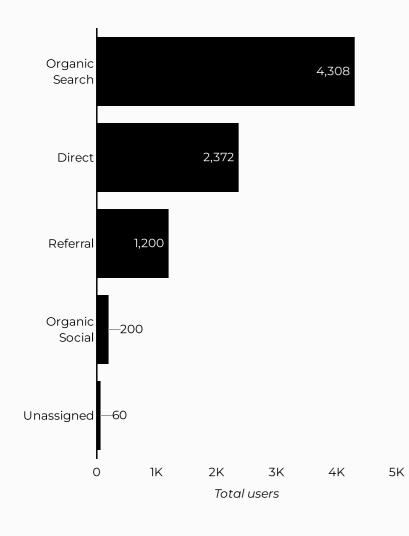

## Army Family Team Building (AFTB)

7,376

**13.5**% **13.5**%

Sessions 6,486

Total users 5,119

10.2% € 10.2% Compared Y-o-

New users **2,633** 

**\$** 46.5%

#### Which channels are driving traffic?

| Session source                      | Total users ▼ |
|-------------------------------------|---------------|
| google                              | 2,407         |
| (direct)                            | 1,699         |
| bing                                | 295           |
| home.army.mil                       | 181           |
| m.facebook.com                      | 157           |
| lm.facebook.com                     | 48            |
| installations.militaryonesource.mil | 47            |
| l.facebook.com                      | 43            |
| (not set)                           | 37            |
| armyfamilywebportal.com             | 36            |