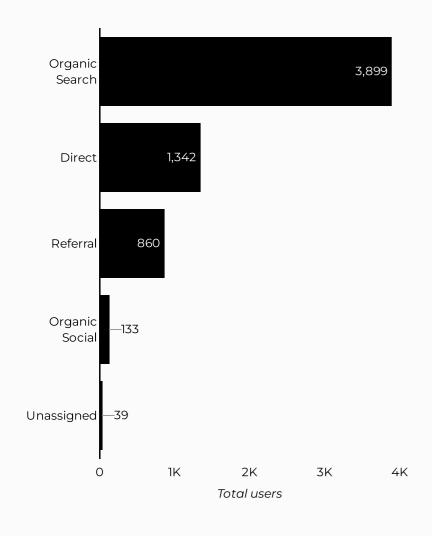

#### Which channels are driving traffic?

| Session source            | Total users 🔻 |
|---------------------------|---------------|
| google                    | 2,157         |
| (direct)                  | 1,446         |
| m.facebook.com            | 320           |
| bing                      | 262           |
| home.army.mil             | 166           |
| lm.facebook.com           | 76            |
| l.facebook.com            | 71            |
| army.mil                  | 69            |
| installations.militaryone | 49            |
| (not set)                 | 34            |