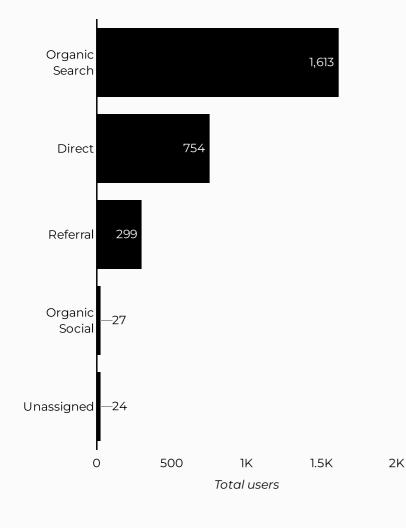

## Army Family Action Plan (AFAP)

Views 7,146

Sessions 5,936 **19.5%** 

Total users 4,855

**1**11.6%

New users 2,141

**1** 20.9%

Avg. Session Time Engagement rate

#### Which channels are driving traffic?

| Session source            | Total users 🔻 |
|---------------------------|---------------|
| google                    | 2,157         |
| (direct)                  | 1,446         |
| m.facebook.com            | 320           |
| bing                      | 262           |
| home.army.mil             | 166           |
| lm.facebook.com           | 76            |
| l.facebook.com            | 71            |
| army.mil                  | 69            |
| installations.militaryone | 49            |
| (not set)                 | 34            |