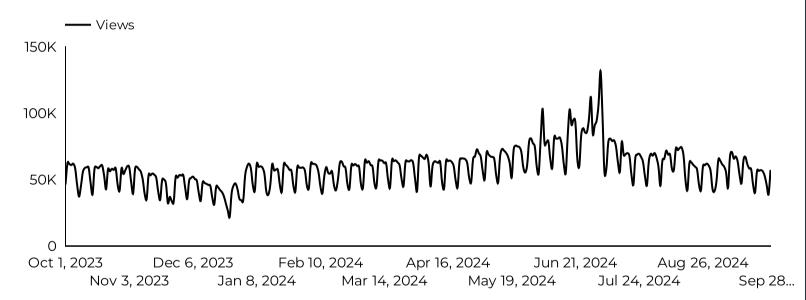

## Army Community Service

Views

674,258

Visits (pageviews) to your page

Engagement rate

61%

User Activity Level

Total users

368,215

The total number of users who visited your website