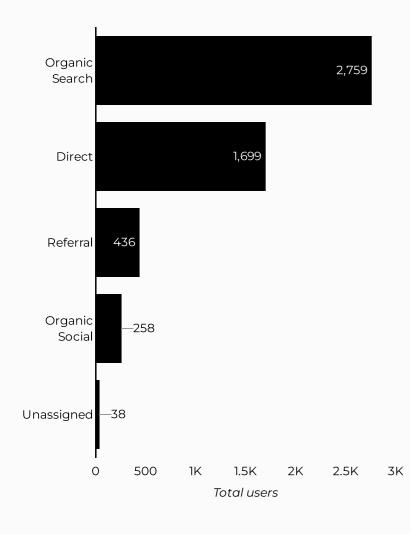

#### Which channels are driving traffic?

| Session source                      | Total users ▼ |
|-------------------------------------|---------------|
| google                              | 2,407         |
| (direct)                            | 1,699         |
| bing                                | 295           |
| home.army.mil                       | 181           |
| m.facebook.com                      | 157           |
| lm.facebook.com                     | 48            |
| installations.militaryonesource.mil | 47            |
| l.facebook.com                      | 43            |
| (not set)                           | 37            |
| armyfamilywebportal.com             | 36            |