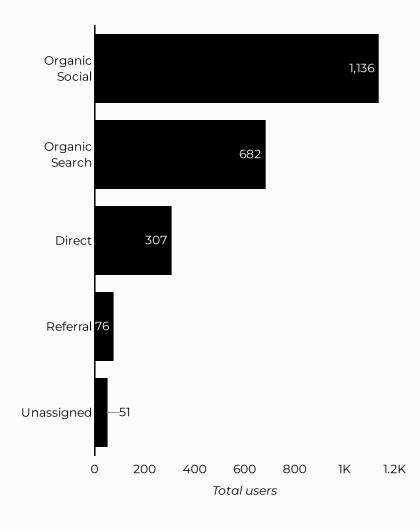

## Military Spouse Appreciation Day

Views 2,686 **175.5**% **175.5**%

Sessions 2,480 Total users 2,229 **170.8%** 

New users 1,093 **183.2**% **183.2** 

Avg. Session Time Engagement rate 01:02

65%

**157.2**% **157.2**%

| Session source  | Total users 🔻 |
|-----------------|---------------|
| m.facebook.com  | 784           |
| google          | 627           |
| (direct)        | 307           |
| lm.facebook.com | 265           |
| l.facebook.com  | 80            |
| (not set)       | 49            |
| bing            | 43            |
| home.army.mil   | 34            |
| yahoo           | 7             |
| duckduckgo      | 6             |