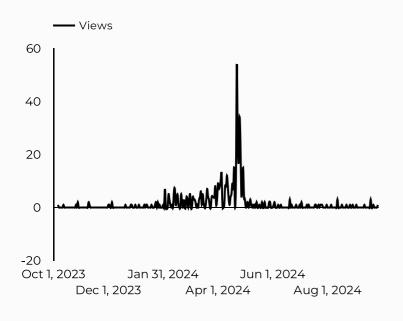

en.armymwr.com  | 458           |
| jackson.armymwr.com    | 344           |

| Session source  | Total users ▼ |
|-----------------|---------------|
| google          | 7,557         |
| (direct)        | 1,691         |
| bing            | 579           |
| home.army.mil   | 277           |
| m.facebook.com  | 152           |
| yahoo           | 98            |
| l.facebook.com  | 75            |
| (not set)       | 58            |
| duckduckgo      | 57            |
| lm.facebook.com | 51            |



## Volunteer Appreciation Week

Views 560 **159.3**% **159.3**% Sessions 519 **174.6**% **174.6**%

Total users 458 **171.0**% **171.0**%

235 **\$ 803.8%** Compared Y-o-Y

New users

Avg. Session Time Engagement rate 01:28

66%

-0.4%

**★** 347.4%

#### How is site traffic trending?



#### **Top US Army Installations**

Sorted by Total Users

| Installation         | Total users ▼ |
|----------------------|---------------|
| www.armymwr.com      | 425           |
| liberty.armymwr.com  | 35            |
| carlisle.armymwr.com | 1             |
| sill.armymwr.com     | 1             |

#### Which channels are driving traffic?



| Session source  | Total users ▼ |
|-----------------|---------------|
| google          | 168           |
| (direct)        | 167           |
| m.facebook.com  | 40            |
| bing            | 30            |
| lm.facebook.com | 19            |
| l.facebook.com  | 9             |
| yahoo           | 5             |
| home.army.mil   | 4             |
| duckduckgo      | 3             |
| (not set)       | 2             |

#### Employment