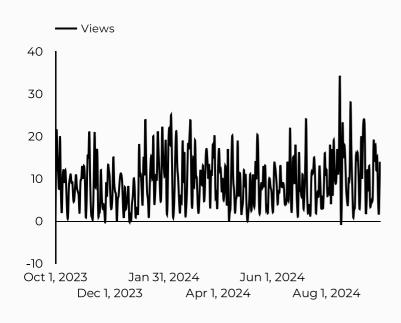

## Army Family Action Plan (AFAP)

Views 7,146

Sessions 5,936 **19.5%** 

Total users 4,855

**1**11.6%

New users 2,141

**1** 20.9%

Avg. Session Time Engagement rate

#### How is site traffic trending?