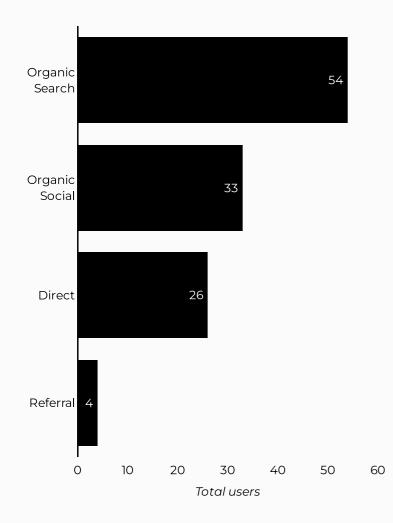

#### Which channels are driving traffic?

| Session source            | Total users 🔻 |
|---------------------------|---------------|
| google                    | 2,157         |
| (direct)                  | 1,446         |
| m.facebook.com            | 320           |
| bing                      | 262           |
| home.army.mil             | 166           |
| lm.facebook.com           | 76            |
| l.facebook.com            | 71            |
| army.mil                  | 69            |
| installations.militaryone | 49            |
| (not set)                 | 34            |