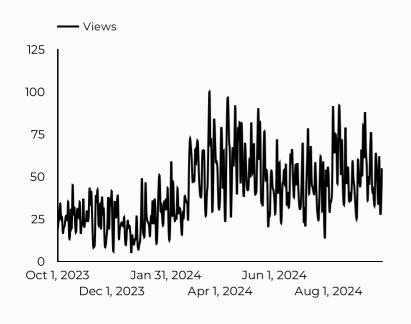

1.1 1.1 1.1 1.1 1.1 1.1 1.1 1.1 1.1 1.1 1.1 1.1 1.1 1.1 1.1 1.1 1.1 1.1 1.1 1.1 1.1 1.1 1.1 1.1 1.1 1.1 1.1 1.1 1.1 1.1 1.1 1.1 1.1 1.1 1.1 1.1 1.1 1.1 1.1 1.1 1.1 1.1 1.1 1.1 1.1 1.1 1.1 1.1 1.1 1.1 1.1 1.1 1.1 1.1 1.1 1.1 1.1 1.1 1.1 1.1 1.1 1.1 1.1 1.1 1.1 1.1 1.1 1.1 1.1 1.1 1.1 1.1 1.1 1.1 1.1 1.1 1.1 1.1 1.1 1.1 1.1 1.1 1.1 1.1 1.1 1.1 1.1 1.1 1.1 1.1 1.1 1.1 1.1 1.1 1.1 1.1 1.1 1.1 1.1 1.1 1.1 1.1 1.1 1.1 1.1 1.1 1.1 1.1 1.1 1.1 1.1 1.1 1.1 1.1 1.1 1.1 1.1 1.1 1.1 1.1 1.1 1.1 1.1 1.1 1.1 1.1 1.1 1.1 1.1 1.1 1.1 1.1 1.1 1.1 1.1 1.1 1.1 1.1 1.1 1.1 1.1 1.1 1.1 1.1 1.1 1.1 1.1 1.1 1.1 1.1 1.1 1.1 1.1 1.1 1.1 1.1 1.1 1.1 1.1 1.1 1.1 1.1 1.1 1.1 1.1 1.1 1.1 1.1 1.1 1.1 1.1 1.1 1.1 1.1 1.1 1.1 1.1 1.1 1.1 1.1 1.1 1.1 1.1 1.1 1.1 1.1 1.1 1.1 1.1 1.1**

#### How is site traffic trending?



#### Which channels are driving traffic?



#### **Top US Army Installations**

Sorted by Total Users

| Installation           | Total users ▼ |
|------------------------|---------------|
| www.armymwr.com        | 3,688         |
| carson.armymwr.com     | 1,213         |
| bliss.armymwr.com      | 873           |
| humphreys.armymwr.com  | 708           |
| campbell.armymwr.com   | 648           |
| cavazos.armymwr.com    | 593           |
| eisenhower.armymwr.com | 530           |
| hawaii.armymwr.com     | 488           |
| wiesbaden.armymwr.com  | 458           |
| jackson.armymwr.com    | 344           |

| Session source  | Total users ▼ |
|-----------------|---------------|
| google          | 7,557         |
| (direct)        | 1,691         |
| bing            | 579