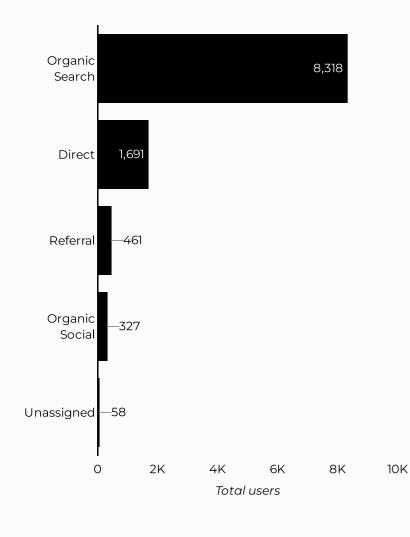

| Session source  | Total users ▼ |
|-----------------|---------------|
| google          | 7,557         |
| (direct)        | 1,691         |
| bing            | 579           |
| home.army.mil   | 277           |
| m.facebook.com  | 152           |
| yahoo           | 98            |
| l.facebook.com  | 75            |
| (not set)       | 58            |
| duckduckgo      | 57            |
| lm.facebook.com | 51            |