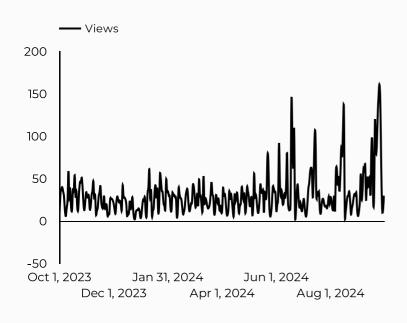

## Army Family Team Building (AFTB)

7,376

**13.5**% **13.5**%

Sessions 6,486

Total users 5,119

10.2% € 10.2% Compared Y-o-

New users **2,633** 

**\$** 46.5%

#### How is site traffic trending?