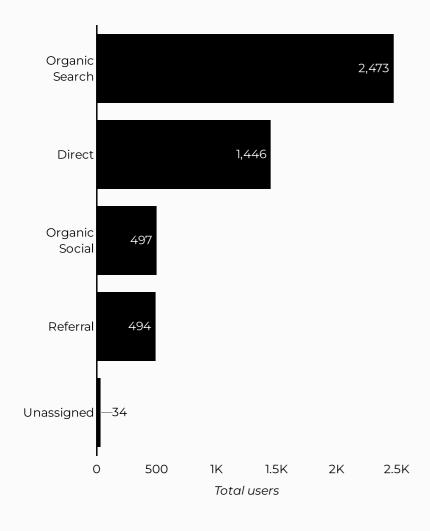

#### Which channels are driving traffic?

| Session source            | Total users 🔻 |
|---------------------------|---------------|
| google                    | 2,157         |
| (direct)                  | 1,446         |
| m.facebook.com            | 320           |
| bing                      | 262           |
| home.army.mil             | 166           |
| lm.facebook.com           | 76            |
| l.facebook.com            | 71            |
| army.mil                  | 69            |
| installations.militaryone | 49            |
| (not set)                 | 34            |