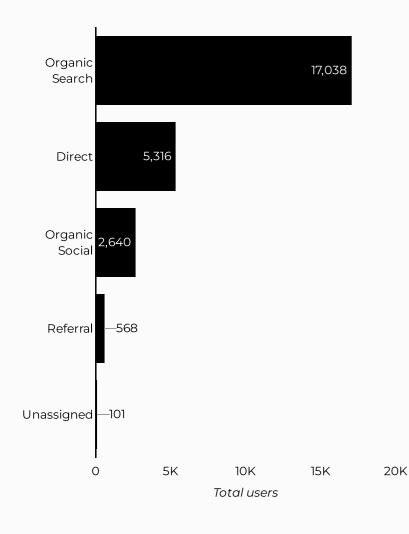

## Army Family Team Building (AFTB)

7,376

**13.5**% **13.5**%

Sessions 6,486

Total users 5,119

10.2% € 10.2% Compared Y-o-

New users **2,633** 

**\$** 46.5%

#### Which channels are driving traffic?

| Session source                      | Total users ▼ |
|-------------------------------------|---------------|
| google                              | 2,407         |
| (direct)                            | 1,699         |
| bing                                | 295           |
| home.army.mil                       | 181           |
| m.facebook.com                      | 157           |
| lm.facebook.com                     | 48            |
| installations.militaryonesource.mil | 47            |
| l.facebook.com                      | 43            |
| (not set)                           | 37            |
| armyfamilywebportal.com             | 36            |