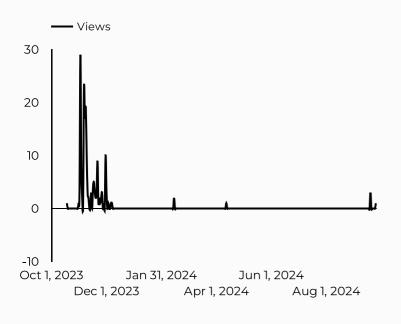

| Total users ▼ |
|-------------------------------------|---------------|
| google                              | 3,412         |
| (direct)                            | 1,342         |
| bing                                | 401           |
| home.army.mil                       | 214           |
| army.mil                            | 181           |
| installations.militaryonesource.mil | 147           |
| l.facebook.com                      | 57            |
| m.facebook.com                      | 52            |
| yahoo                               | 48            |
| duckduckgo                          | 35            |



## Military Family Month

Views 181

Sessions 176

Total users 159

New users 105

Engagement rate

51%

#### How is site traffic trending?



#### **Top US Army Installations**

Sorted by Total Users

| Installation              | Total users ▼ |
|---------------------------|---------------|
| www.armymwr.com           | 148           |
| hunterliggett.armymwr.com | 7             |
| buchanan.armymwr.com      | 2             |
| westpoint.armymwr.com     | 2             |

#### Which channels are driving traffic?



| Session source  | Total users ▼ |
|-----------------|---------------|
| m.facebook.com  | 65            |
| lm.facebook.com | 46            |
| (direct)        | 23            |
| google          | 12            |
| l.facebook.com  | 10            |
| (not set)       | 2             |
| bing            | 1             |
| t.co            | 1             |



## Search

|     | Search                        | Tota