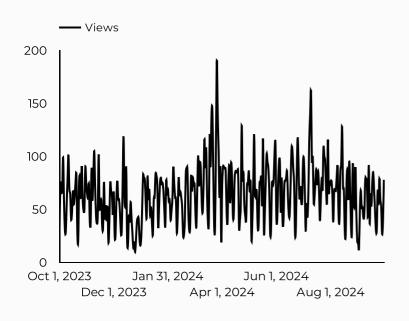

## Army Family Action Plan (AFAP)

Views 7,146

Sessions 5,936 **19.5%** 

Total users 4,855

**1**11.6%

New users 2,141

**1** 20.9%

Avg. Session Time Engagement rate

#### How is site traffic trending?