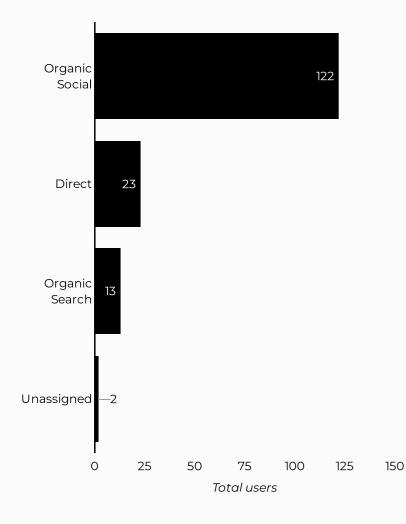

stallations.militaryonesource.mil | 147           |
| l.facebook.com                      | 57            |
| m.facebook.com                      | 52            |
| yahoo                               | 48            |
| duckduckgo                          | 35            |



## Military Family Month

Views 181

Sessions 176

Total users 159

New users 105

Engagement rate

51%

#### How is site traffic trending?



#### **Top US Army Installations**

Sorted by Total Users

| Installation              | Total users ▼ |
|---------------------------|---------------|
| www.armymwr.com           | 148           |
| hunterliggett.armymwr.com | 7             |
| buchanan.armymwr.com      | 2             |
| westpoint.armymwr.com     | 2             |

#### Which channels are driving traffic?



| Session source  | Total users ▼ |
|-----------------|---------------|
| m.facebook.com  | 65            |
| lm.facebook.com | 46            |
| (direct)        | 23            |
| google          | 12            |
| l.facebook.com  | 10            |
| (not set)       | 2             |
| bing            | 1             |
| t.co            | 1             |



## Search

|     | Search                        | Total Searches     | Total users        | Search count per user | Bounce rate        |
|-----|-------------------------------|--------------------|--------------------|-----------------------|--------------------|
| 1.  | finance                       | 330                | 263                | 1.25                  | 2.62%              |
| 2.  | acs                           | 180