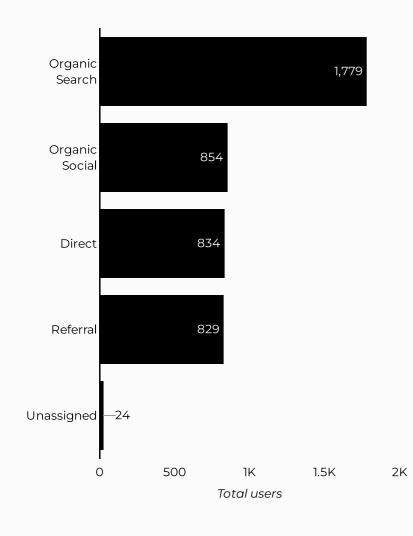

#### Which channels are driving traffic?

| Session source                      | Total users ▼ |
|-------------------------------------|---------------|
| google                              | 2,407         |
| (direct)                            | 1,699         |
| bing                                | 295           |
| home.army.mil                       | 181           |
| m.facebook.com                      | 157           |
| lm.facebook.com                     | 48            |
| installations.militaryonesource.mil | 47            |
| l.facebook.com                      | 43            |
| (not set)                           | 37            |
| armyfamilywebportal.com             | 36            |