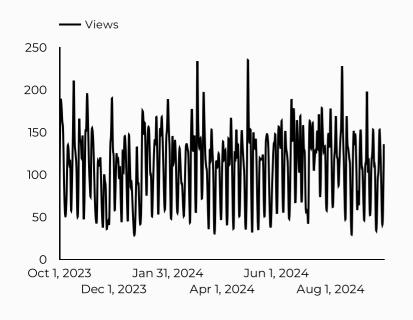

## Army Family Team Building (AFTB)

7,376

**13.5**% **13.5**%

Sessions 6,486

Total users 5,119

10.2% € 10.2% Compared Y-o-

New users **2,633** 

**\$** 46.5%

#### How is site traffic trending?