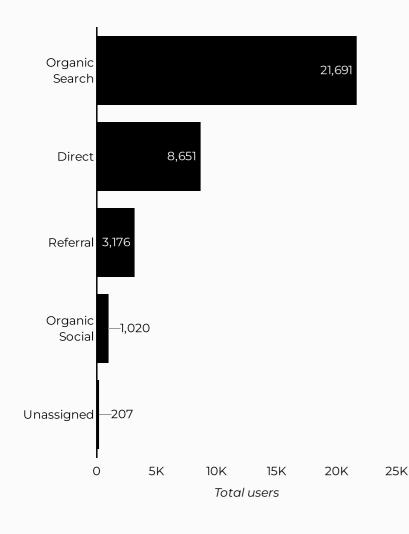

## Army Family Action Plan (AFAP)

Views 7,146

Sessions 5,936 **19.5%** 

Total users 4,855

**1**11.6%

New users 2,141

**1** 20.9%

Avg. Session Time Engagement rate

#### Which channels are driving traffic?

| Session source            | Total users 🔻 |
|---------------------------|---------------|
| google                    | 2,157         |
| (direct)                  | 1,446         |
| m.facebook.com            | 320           |
| bing                      | 262           |
| home.army.mil             | 166           |
| lm.facebook.com           | 76            |
| l.facebook.com            | 71            |
| army.mil                  | 69            |
| installations.militaryone | 49            |
| (not set)                 | 34            |