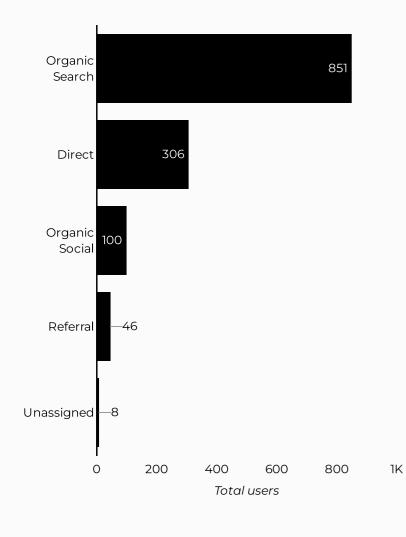

## Army Family Team Building (AFTB)

7,376

**13.5**% **13.5**%

Sessions 6,486

Total users 5,119

10.2% € 10.2% Compared Y-o-

New users **2,633** 

**\$** 46.5%

#### Which channels are driving traffic?

| Session source                      | Total users ▼ |
|-------------------------------------|---------------|
| google                              | 2,407         |
| (direct)                            | 1,699         |
| bing                                | 295           |
| home.army.mil                       | 181           |
| m.facebook.com                      | 157           |
| lm.facebook.com                     | 48            |
| installations.militaryonesource.mil | 47            |
| l.facebook.com                      | 43            |
| (not set)                           | 37            |
| armyfamilywebportal.com             | 36            |