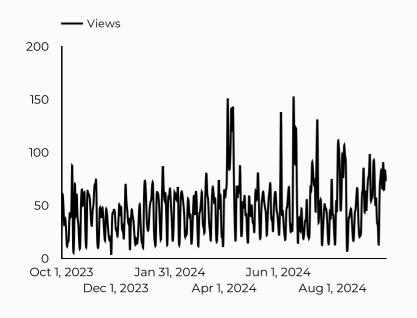

| 5,968         |
| (direct)                            | 4,092         |
| home.army.mil                       | 3,099         |
| installations.militaryonesource.mil | 970           |
| bing                                | 487           |
| m.facebook.com                      | 362           |
| hrc.army.mil                        | 163           |
| myarmybenefits.us.army.mil          | 98            |
| lm.facebook.com                     | 94            |
| europeafrica.army.mil               | 91            |



## Survivor Outreach Services (SOS)

Views **17,457** 

**★** 34.3%

Sessions **14,776** 

Total users 12,530

5% Compared Y-o-Y

New users **9,405** 

**1** 34.4%

Avg. Session Time Engagement rate

01:48 58%

**↓** -27.4%

58% 36.7%

#### How is site traffic trending?



#### Which channels are driving traffic?



#### **Top US Army Installations**

Sorted by Total Users

| Installation         | Total users ▼ |
|----------------------|---------------|
| www.armymwr.com      | 7,950         |
| liberty.armymwr.com  | 576           |
| bliss.armymwr.com    | 437           |
| campbell.armymwr.com | 377           |
| jblm.armymwr.com     | 316           |
| cavazos.armymwr.com  | 240           |
| moore.armymwr.com    | 230           |
| hawaii.armymwr.com   | 184           |
| carson.armymwr.com   | 183           |
| redstone.armymwr.com | 180           |

| Session source | Total users ▼ |
|----------------|---------------|
| google         | 4,345         |
| (direct)       | 3,243         |
| home.army.mil  | 1,785         |
| hrc.army.mil   | 1,066