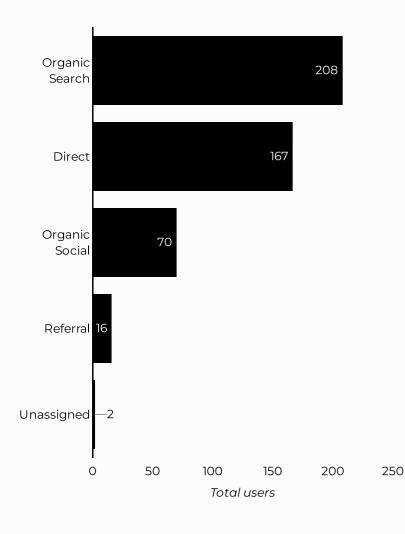

## Army Family Team Building (AFTB)

7,376

**13.5**% **13.5**%

Sessions 6,486

Total users 5,119

10.2% € 10.2% Compared Y-o-

New users **2,633** 

**\$** 46.5%

| Session source                      | Total users ▼ |
|-------------------------------------|---------------|
| google                              | 2,407         |
| (direct)                            | 1,699         |
| bing                                | 295           |
| home.army.mil                       | 181           |
| m.facebook.com                      | 157           |
| lm.facebook.com                     | 48            |
| installations.militaryonesource.mil | 47            |
| l.facebook.com                      | 43            |
| (not set)                           | 37            |
| armyfamilywebportal.com             | 36            |