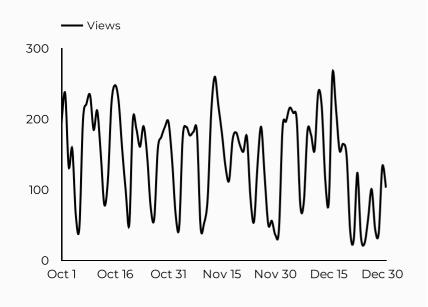

## Army Family Team Building (AFTB)

Views 1,705

Sessions 1,324

Total users 1,067

<mark>2.4%</mark> Compared Y-o-Y

New users 586

**₽** -3.1%

Avg. Session Time Engagement rate

#### How is site traffic trending?