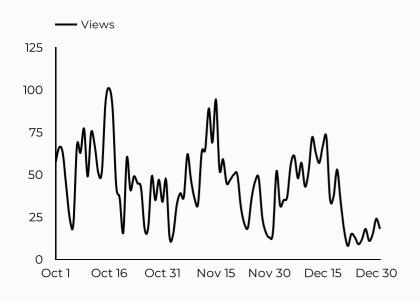

| google                              | 1,214         |
| (direct)                            | 742           |
| home.army.mil                       | 628           |
| installations.militaryonesource.mil | 236           |
| bing                                | 128           |
| m.facebook.com                      | 64            |
| myarmybenefits.us.army.mil          | 37            |
| europeafrica.army.mil               | 25            |
| army.mil                            | 22            |
| safe.menlosecurity.com              | 18            |



## Survivor Outreach Services (SOS)

Views 4,032 **19.0%** 

Sessions 3,046 Total users 2,553

New users 1,944 **1.9**% Compared Y-o-Y

Avg. Session Time Engagement rate

02:03 61% **•** 0.5%

-0.9%

#### How is site traffic trending?



#### **Top US Army Installations**

Sorted by Total Users

| Installation         | Total users 🔻 |
|----------------------|---------------|
| www.armymwr.com      | 1,352         |
| jblm.armymwr.com     | 102           |
| bliss.armymwr.com    | 95            |
| liberty.armymwr.com  | 95            |
| campbell.armymwr.com | 92            |
| hawaii.armymwr.com   | 69            |
| carson.armymwr.com   | 55            |
| cavazos.armymwr.com  | 48            |
| moore.armymwr.com    | 39            |
| redstone.armymwr.com | 36            |

#### Which channels are driving traffic?



| Session source | Total users ▼ |
|----------------|---------------|
| google         | 1,002         |
| (direct)       | 700           |
| home.army.mil  | 311           |
| bing           | 124