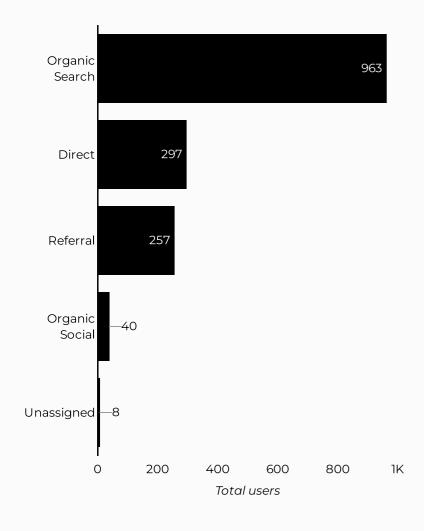

#### Which channels are driving traffic?

| Session source            | Total users 🔻 |
|---------------------------|---------------|
| google                    | 476           |
| (direct)                  | 340           |
| bing                      | 82            |
| m.facebook.com            | 63            |
| home.army.mil             | 34            |
| army.mil                  | 24            |
| installations.militaryone | 24            |
| facebook.com              | 20            |
| lm.facebook.com           | 14            |
| l.facebook.com            | 11            |