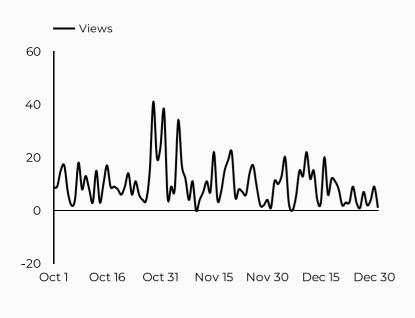

## Survivor Outreach Services (SOS)

Views 4,032 **19.0%** 

Sessions 3,046 Total users 2,553

New users 1,944 **1.9**% Compared Y-o-Y

Avg. Session Time Engagement rate

02:03 61% **•** 0.5%

-0.9%

#### How is site traffic trending?