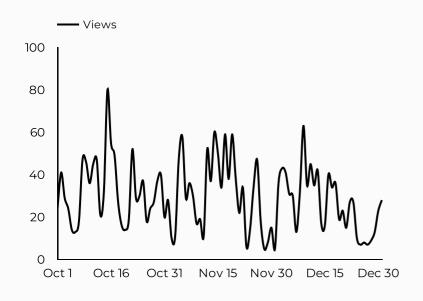

| Session source            | Total users 🕶 |
|---------------------------|---------------|
| google                    | 5,643         |
| (direct)                  | 1,376         |
| bing                      | 655           |
| home.army.mil             | 285           |
| installations.militaryone | 258           |
| m.facebook.com            | 176           |
| safe.menlosecurity.com    | 78            |
| facebook.com              | 76            |
| yahoo                     | 55            |
| armyresilience.army.mil   | 48            |



## New Parent Support Program (NPSP)

Views 2,747 **117.5**%

Sessions 2,221 Total users 1,705

New users 951

**187.3**% **187.3** 

Avg. Session Time Engagement rate

01:55

**‡** -24.0%

62%

**-11.0**%

#### How is site traffic trending?



#### Which channels are driving traffic?



#### **Top US Army Installations**

Sorted by Total Users

| Installation               | Total users ▼ |
|----------------------------|---------------|
| www.armymwr.com            | 250           |
| cavazos.armymwr.com        | 228           |
| hawaii.armymwr.com         | 135           |
| campbell.armymwr.com       | 120           |
| stuttgart.armymwr.com      | 83            |
| eisenhower.armymwr.com     | 69            |
| bliss.armymwr.com          | 67            |
| moore.armymwr.com          | 51            |
| kaiserslautern.armymwr.com | 48            |
| sill.armymwr.com           | 48            |
|                            |               |

| Session source                      | Total users ▼ |
|--------------------------