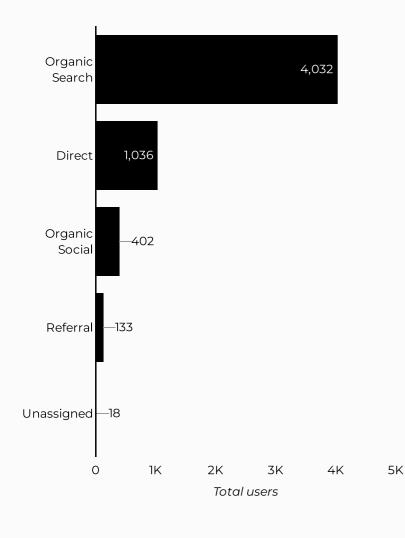

## Survivor Outreach Services (SOS)

Views 4,032 **19.0%** 

Sessions 3,046 Total users 2,553

New users 1,944 **1.9**% Compared Y-o-Y

Avg. Session Time Engagement rate

02:03 61% **•** 0.5%

-0.9%

#### Which channels are driving traffic?

| Session source | Total users ▼ |
|----------------|---------------|
| google         | 1,002         |
| (direct)       | 700           |
| home.army.mil  | 311           |
| bing           | 124           |
| army.mil       | 85            |
| hrc.army.mil   | 67            |
| armylinks.com  | 51            |
| m.facebook.com | 37            |
| yahoo          | 25            |
| l.facebook.com | 20            |