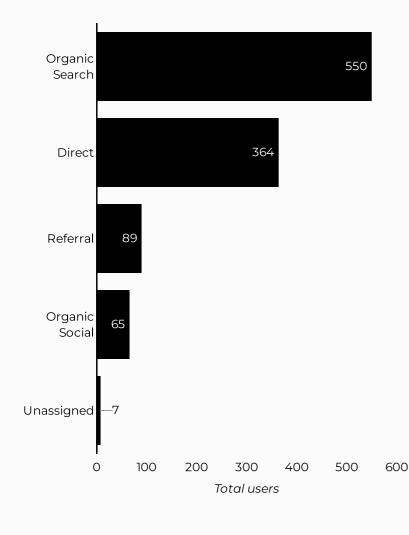

## Which channels are driving traffic?

| Session source                      | Total users ▼ |
|-------------------------------------|---------------|
| google                              | 497           |
| (direct)                            | 364           |
| bing                                | 43            |
| m.facebook.com                      | 36            |
| home.army.mil                       | 31            |
| installations.militaryonesource.mil | 17            |
| facebook.com                        | 14            |
| armyfamilywebportal.com             | 9             |
| lm.facebook.com                     | 9             |
| (not set)                           | 7             |