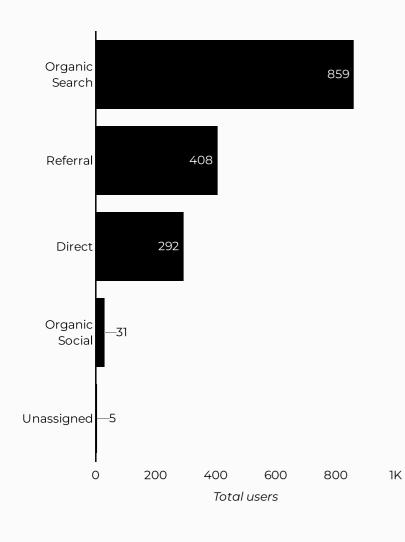

#### Which channels are driving traffic?

| Session source            | Total users 🔻 |
|---------------------------|---------------|
| google                    | 476           |
| (direct)                  | 340           |
| bing                      | 82            |
| m.facebook.com            | 63            |
| home.army.mil             | 34            |
| army.mil                  | 24            |
| installations.militaryone | 24            |
| facebook.com              | 20            |
| lm.facebook.com           | 14            |
| l.facebook.com            | 11            |