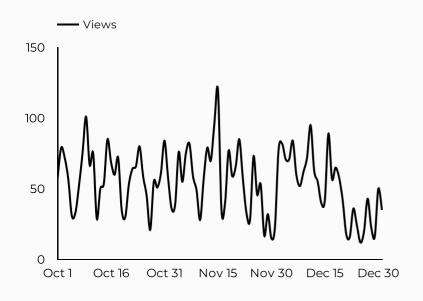

--------|---------------|
| google                              | 866           |
| (direct)                            | 631           |
| bing                                | 171           |
| home.army.mil                       | 65            |
| installations.militaryonesource.mil | 39            |
| m.facebook.com                      | 22            |
| myarmybenefits.us.army.mil          | 19            |
| safe.menlosecurity.com              | 15            |
| army.mil                            | 14            |
| yahoo                               | 10            |



## Relocation Readiness

Views 5,070 1.2% Sessions 4,215

Total users 3,246

-5.4% Compared Y-o-\

New users 1,952

02:54

Avg. Session Time Engagement rate

65%

**£** 6.9%

#### How is site traffic trending?



#### Which channels are driving traffic?



#### **Top US Army Installations**

Sorted by Total Users

| Installation            | Total users 🔻 |
|-------------------------|---------------|
| carson.armymwr.com      | 1,010         |
| www.armymwr.com         | 482           |
| bliss.armymwr.com       | 372           |
| hawaii.armymwr.com      | 244           |
| eisenhower.armymwr.com  | 210           |
| campbell.armymwr.com    | 196           |
| wiesbaden.armymwr.com   | 167           |
| moore.armymwr.com       | 94            |
| humphreys.armymwr.com   | 78            |
| gregg-adams.armymwr.com | 57            |
| gregg-adams.armymwr.com | 57            |

| Session source                      | Total users ▼ |
|-------------------------------------|---------------|
| google