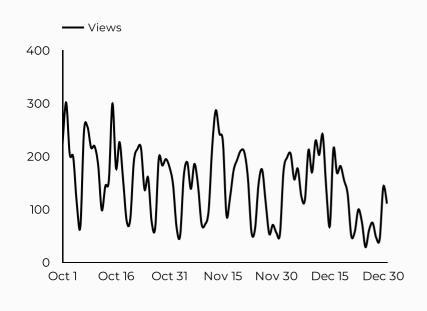

| Session source            | Total users ▼ |
|---------------------------|---------------|
| google                    | 5,022         |
| (direct)                  | 1,711         |
| bing                      | 509           |
| m.facebook.com            | 168           |
| home.army.mil             | 119           |
| installations.militaryone | 117           |
| myarmybenefits.us.army    | 106           |
| facebook.com              | 76            |
| safe.menlosecurity.com    | 66            |
| yahoo                     | 50            |



### Family Advocacy Program (FAP)

Views 13,780 \$ 28.7% Sessions 11,386

Total users 8,861

18.4% Compared Y-o-

New users **5,919** 

**\$** 20.2%

Avg. Session Time Engagement rate

02:23

59%

**1** 2.2%

#### How is site traffic trending?



#### Which channels are driving traffic?



#### **Top US Army Installations**

Sorted by Total Users

| Installation            | Total users ▼ |
|-------------------------|---------------|
| www.armymwr.com         | 2,097         |
| bliss.armymwr.com       | 1,134         |
| jblm.armymwr.com        | 821           |
| cavazos.armymwr.com     | 597           |
| campbell.armymwr.com    | 500           |
| moore.armymwr.com       | 415           |
| hawaii.armymwr.com      | 379           |
| humphreys.armymwr.com   | 294           |
| wiesbaden.armymwr.com   | 235           |
| leavenworth.armymwr.com | 155           |

| Session source            | Total users 🕶 |
|---------------------------|---------------|
| google                    | 5,643         |
| (direct)