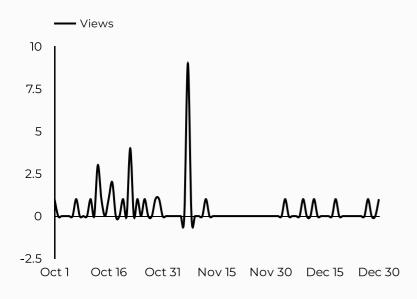

|---------------|
| google                              | 2,075         |
| (direct)                            | 713           |
| home.army.mil                       | 288           |
| bing                                | 148           |
| m.facebook.com                      | 97            |
| installations.militaryonesource.mil | 79            |
| l.facebook.com                      | 55            |
| yahoo                               | 27            |
| lm.facebook.com                     | 24            |
| military.com                        | 20            |



## Military Spouse Appreciation Day

Views 35 **₹** -5.4% Sessions 28 **-17.6**%

Total users New users 10 400.0%

Avg. Session Time Engagement rate 01:26

**22.9**%

82% **-12.7**%

#### How is site traffic trending?



#### **Top US Army Installations**

Sorted by Total Users

| InstallationTotal userswww.armymwr.com19sill.armymwr.com3jblm.armymwr.com2campbell.armymwr.com1grafenwoehr.armymwr.com1yuma.armymwr.com1 |                         |               |
|------------------------------------------------------------------------------------------------------------------------------------------|-------------------------|---------------|
| sill.armymwr.com 3  jblm.armymwr.com 2  campbell.armymwr.com 1  grafenwoehr.armymwr.com 1                                                | Installation            | Total users 🕶 |
| jblm.armymwr.com2campbell.armymwr.com1grafenwoehr.armymwr.com1                                                                           | www.armymwr.com         | 19            |
| campb