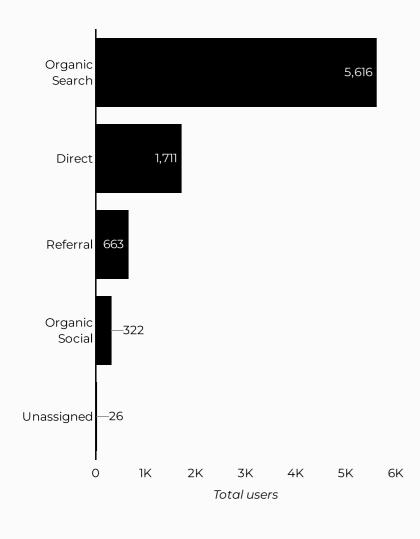

## Which channels are driving traffic?

| Session source                      | Total users ▼ |
|-------------------------------------|---------------|
| google                              | 497           |
| (direct)                            | 364           |
| bing                                | 43            |
| m.facebook.com                      | 36            |
| home.army.mil                       | 31            |
| installations.militaryonesource.mil | 17            |
| facebook.com                        | 14            |
| armyfamilywebportal.com             | 9             |
| lm.facebook.com                     | 9             |
| (not set)                           | 7             |