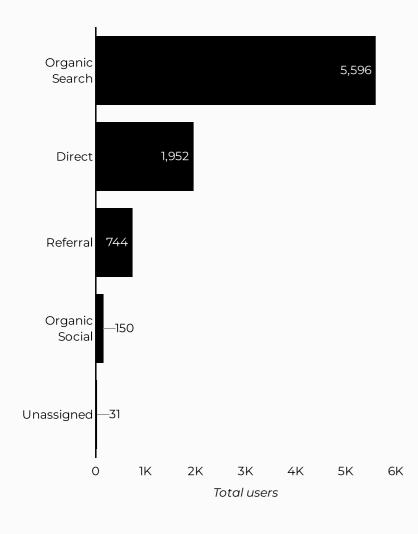

## Army Family Action Plan (AFAP)

Views 1,700 • -8.6% Sessions **1,355** 

Total users 1,144

Compared Y-o-Y

New users 537

**-5.3**%

Avg. Session Time Engagement rate

01:49

#### Which channels are driving traffic?

| Session source            | Total users 🔻 |
|---------------------------|---------------|
| google                    | 476           |
| (direct)                  | 340           |
| bing                      | 82            |
| m.facebook.com            | 63            |
| home.army.mil             | 34            |
| army.mil                  | 24            |
| installations.militaryone | 24            |
| facebook.com              | 20            |
| lm.facebook.com           | 14            |
| l.facebook.com            | 11            |