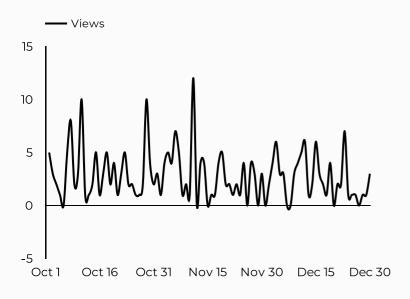

on source            | Total users 🔻 |
|---------------------------|---------------|
| google                    | 476           |
| (direct)                  | 340           |
| bing                      | 82            |
| m.facebook.com            | 63            |
| home.army.mil             | 34            |
| army.mil                  | 24            |
| installations.militaryone | 24            |
| facebook.com              | 20            |
| lm.facebook.com           | 14            |
| l.facebook.com            | 11            |



## Army Family Web Portal (AFWP)

Views 256 **4.1%** 

Sessions 233 **1.7**% **1.7**%

Total users 208 0.0%

New users 81 **■** -8.0%

Avg. Session Time Engagement rate 01:11

73%

-0.5%

Compared Y-o-Y

**★** 5.2%

#### How is site traffic trending?



#### **Top US Army Installations**

Sorted by Total Users

| Installation         | Total users ▼ |
|----------------------|---------------|
| www.armymwr.com      | 177           |
| cavazos.armymwr.com  | 19            |
| training.armymwr.com | 8             |
| jblm.armymwr.com     | 4             |

#### Which channels are driving traffic?



| Session source                      | Total users ▼ |
|-------------------------------------|---------------|
| google                              | 126           |
| (direct)                            | 31            |
| myarmybenefits.us.army.mil          | 17            |
| bing                                | 16            |
| home.army.mil                       | 4             |
| yahoo                               | 4             |