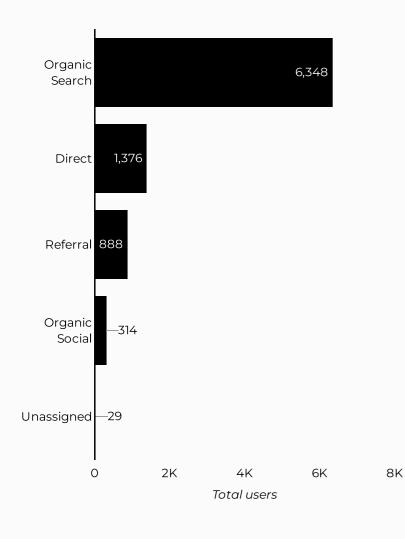

#### Which channels are driving traffic?

| Session source            | Total users 🔻 |
|---------------------------|---------------|
| google                    | 476           |
| (direct)                  | 340           |
| bing                      | 82            |
| m.facebook.com            | 63            |
| home.army.mil             | 34            |
| army.mil                  | 24            |
| installations.militaryone | 24            |
| facebook.com              | 20            |
| lm.facebook.com           | 14            |
| l.facebook.com            | 11            |