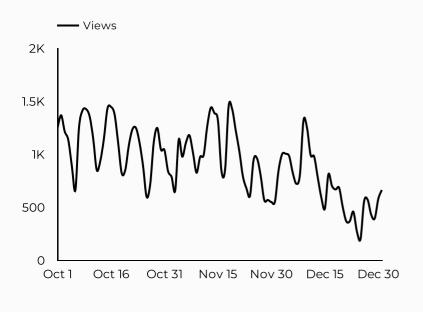

#### Employment Readiness Program (ERP)

Views 85,155 **★** 63.6%

Sessions 69,138

Total users 57,876

40,926

New users

Avg. Session Time Engagement rate

01:51

#### How is site traffic trending?