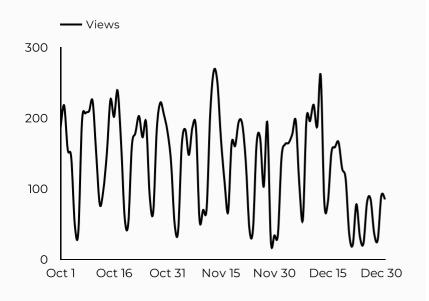

| yuma.armymwr.com        | 1             |

#### Which channels are driving traffic?



| Session source     | Total users 🔻 |
|--------------------|---------------|
| google             | 14            |
| (direct)           | 8             |
| yahoo              | 2             |
| bing               | 1             |
| home.army.mil      | 1             |
| homeadmin.army.mil | 1             |



#### Exceptional Family Member Program (EFMP)

Views 12,482 **18.6**% **18.6**%

Sessions 10,802 **11.6**%

Total users 8,342

New users 5,512 **12.8% 12.8 1** 

Avg. Session Time Engagement rate

**₹** -12.6%

59%

**₹** -2.4%

#### How is site traffic trending?



## Which channels are driving traffic?



#### **Top US Army Installations**

Sorted by Total Users

| Installation           | Total users 🔻 |
|------------------------|---------------|
| jblm.armymwr.com       | 879           |
| bliss.armymwr.com      | 831           |
| cavazos.armymwr.com    | 712           |
| carson.armymwr.com     | 642           |
| hawaii.armymwr.com     | 604           |
| www.armymwr.com        | 576           |
| moore.armymwr.com      | 416           |
| campbell.armymwr.com   | 348           |
| humphreys.armymwr.com  | 305           |
| wainwright.armymwr.com | 195           |

| Session source            | Total users ▼ |
|---------------------------|---------------|
| google                    | 5,022         |
| (direct)                  | 1,711