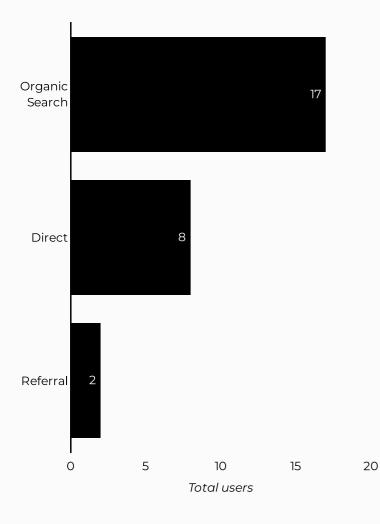

| 3             |
| grafenwoehr.armymwr.com 1                                                                                                                | jblm.armymwr.com        | 2             |
|                                                                                                                                          | campbell.armymwr.com    | 1             |
| yuma.armymwr.com 1                                                                                                                       | grafenwoehr.armymwr.com | 1             |
|                                                                                                                                          | yuma.armymwr.com        | 1             |

#### Which channels are driving traffic?



| Session source     | Total users 🔻 |
|--------------------|---------------|
| google             | 14            |
| (direct)           | 8             |
| yahoo              | 2             |
| bing               | 1             |
| home.army.mil      | 1             |
| homeadmin.army.mil | 1             |



#### Exceptional Family Member Program (EFMP)

Views 12,482 **18.6**% **18.6**%

Sessions 10,802 **11.6**%

Total users 8,342

New users 5,512 **12.8% 12.8 1** 

Avg. Session Time Engagement rate

**₹** -12.6%

59%

**₹** -2.4%

#### How is site traffic trending?



## Which channels are driving traffic?



#### **Top US Army Installations**

Sorted by Total Users

| Installation           | Total users 🔻 |
|------------------------|---------------|
| jblm.armymwr.com       | 87