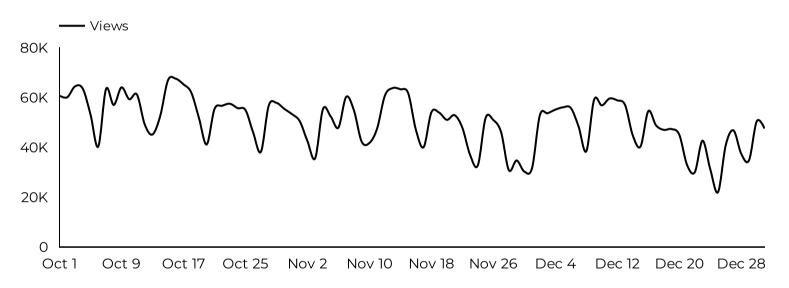

1.73%                 |
| Victim Advocacy Program    | 1,586       | 1,033     | 1,883    | 57.2%                  |

| Financial Readiness Program | Total Users | New Users | Sessions | <b>Engagement Rate</b> |
|-----------------------------|-------------|-----------|----------|------------------------|
| Financial Readiness Program | 8,320       | 5,181     | 11,222   | 62.13%                 |
| Army Emergency Relief       | 5,581       | 3,613     | 7,947    | 61.8%                  |

Oct 1, 2024 - Dec 31, 2024 - Oct 31,



## Army Community Service

Views

169,751

Visits (pageviews) to your page

Engagement rate

60%

User Activity Level

Total users

90,455

The total number of users who visited your website

# What programs are users visiting?

8,320

8,861

3,246

2,553

57,876





Survivor

Outreach Services



| Facebook  | 305 |
|-----------|-----|
| YouTube   | 21  |
| Other     | 13  |
| Instagram | 4   |
| LinkedIn  | 1   |



## Army Family Team Building (AFTB)

Views 1,705

Sessions 1,324

Total users 1,067

<mark>2.4%</mark> Compared Y-o-Y

New users 586

**₽** -3.1%

Avg. Session Time Engagement rate

01:36 60%

**■** -37.0%

**₽** -6.0%

#### How is site traffic trending?



## Which channels are driving traffic?



#### **Top US Army Installations**

Sorted by Total Users

| Installation           | Total users ▼ |
|------------------------|---------------|
| www.armymwr.com        | 630           |
| bliss.armymwr.com      | 61            |
| campbell.armymwr.com   | 60            |
| hawaii.armymwr.com     | 47            |
| carson.armymwr.com