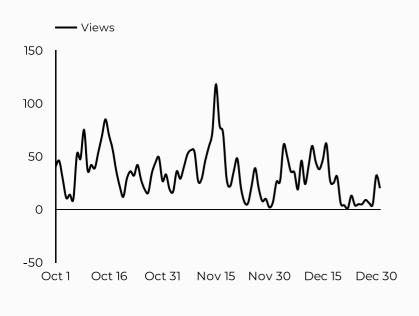

## Army Emergency Relief (AER)

Views 8,835 -6.6%

Sessions 7,947 Total users

5,581

Compared Y-o-Y

New users 3,613

**₹ -7.6**%

Avg. Session Time Engagement rate

#### How is site traffic trending?