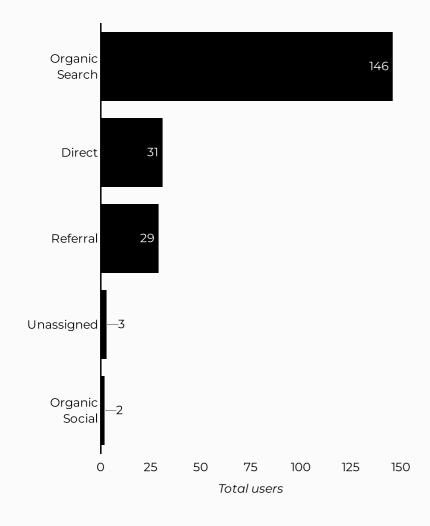

#### Which channels are driving traffic?

| Session source            | Total users 🔻 |
|---------------------------|---------------|
| google                    | 476           |
| (direct)                  | 340           |
| bing                      | 82            |
| m.facebook.com            | 63            |
| home.army.mil             | 34            |
| army.mil                  | 24            |
| installations.militaryone | 24            |
| facebook.com              | 20            |
| lm.facebook.com           | 14            |
| l.facebook.com            | 11            |