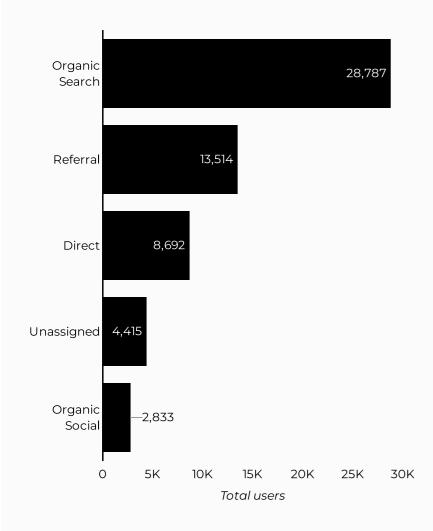

## **Top US Army Installations**

Sorted by Total Users

| Installation              | Total users ▼ |
|---------------------------|---------------|
| www.armymwr.com           | 31,540        |
| jblm.armymwr.com          | 4,173         |
| hawaii.armymwr.com        | 2,505         |
| redstone.armymwr.com      | 2,360         |
| stewarthunter.armymwr.com | 2,338         |
| carson.armymwr.com        | 1,565         |
| humphreys.armymwr.com     | 1,245         |
| liberty.armymwr.com       | 975           |
| jackson.armymwr.com       | 896           |
| campbell.armymwr.com      | 892           |

#### Which channels are driving traffic?

| Session source        | Total users 🔻 |
|-----------------------|---------------|
| google                | 25,808        |
| syndicatedsearch.goog | 9,656         |
| (direct)              | 8,692         |
| DSP_Display           | 3,859         |
| bing                  | 2,267         |
| m.facebook.com        | 1,814         |
| home.army.mil         | 1,140         |
| lm.facebook.com       | 465           |
| yahoo                 | 454           |
| usajobs.gov           | 366           |