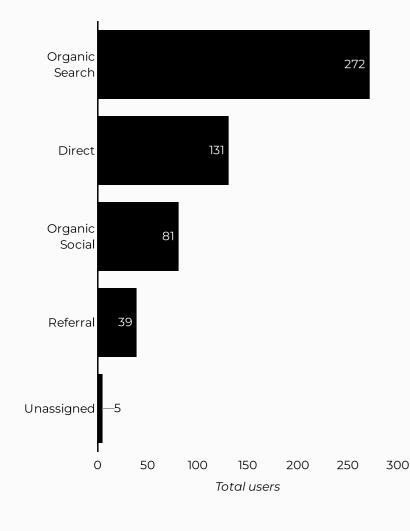

## Army Family Team Building (AFTB)

Views 1,705

Sessions 1,324

Total users 1,067

<mark>2.4%</mark> Compared Y-o-Y

New users 586

**₽** -3.1%

Avg. Session Time Engagement rate

## Which channels are driving traffic?

| Session source                      | Total users ▼ |
|-------------------------------------|---------------|
| google                              | 497           |
| (direct)                            | 364           |
| bing                                | 43            |
| m.facebook.com                      | 36            |
| home.army.mil                       | 31            |
| installations.militaryonesource.mil | 17            |
| facebook.com                        | 14            |
| armyfamilywebportal.com             | 9             |
| lm.facebook.com                     | 9             |
| (not set)                           | 7             |