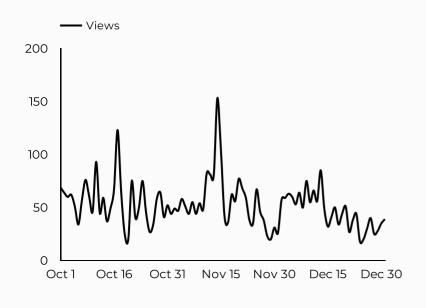

## Army Family Team Building (AFTB)

Views 1,705

Sessions 1,324

Total users 1,067

<mark>2.4%</mark> Compared Y-o-Y

New users 586

**₽** -3.1%

Avg. Session Time Engagement rate

#### How is site traffic trending?