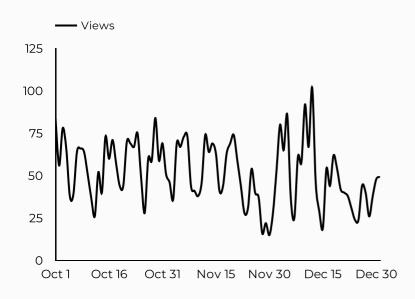

ssion source        | Total users 🔻 |
|-----------------------|---------------|
| google                | 25,808        |
| syndicatedsearch.goog | 9,656         |
| (direct)              | 8,692         |
| DSP_Display           | 3,859         |
| bing                  | 2,267         |
| m.facebook.com        | 1,814         |
| home.army.mil         | 1,140         |
| lm.facebook.com       | 465           |
| yahoo                 | 454           |
| usajobs.gov           | 366           |



# Army Spouse Employment, Career and Education Information

Views **4,796 ↓** -6.1% Sessions 4,413

Total users 3,666

**↓ -4.6%** Compared Y-o-Y

New users 389

**\$** 3.5%

Avg. Session Time Engagement rate

02:00

**₹** -14.0%

agement ra

83%

**■** -0.1%

#### How is site traffic trending?



#### **Top US Army Installations**

Sorted by Total Users

| Installation    | Total users 🕶 |
|-----------------|---------------|
| www.armymwr.com | 3,666         |

## Which channels are driving traffic?



| Session source                      | Total users ▼ |
|-------------------------------------|---------------|
| google                              | 2,075         |
| (direct)                            | 713           |
| home.army.mil                       | 288           |
| bing                                | 148           |
| m.facebook.com                      | 97            |
| installations.militaryonesource.mil | 79            |
| l.facebook.com                      | 55            |
| yahoo                               | 27            |
| lm.facebook.com