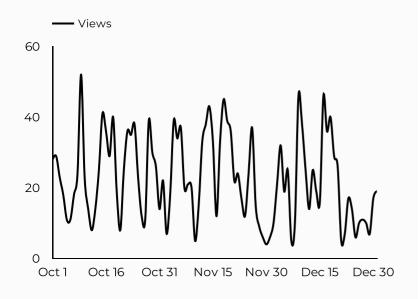

|
| moore.armymwr.com    | 39            |
| redstone.armymwr.com | 36            |

#### Which channels are driving traffic?



| Session source | Total users ▼ |
|----------------|---------------|
| google         | 1,002         |
| (direct)       | 700           |
| home.army.mil  | 311           |
| bing           | 124           |
| army.mil       | 85            |
| hrc.army.mil   | 67            |
| armylinks.com  | 51            |
| m.facebook.com | 37            |
| yahoo          | 25            |
| l.facebook.com | 20            |



#### Soldier and Family Assistance Center (SFAC)

Views 2,091 **12.5**% **12.5**%

Sessions 1,804 Total users 1,554

648 Compared Y-o-Y

Avg. Session Time Engagement rate

01:46 76% -0.6%

**1** 2.3%

#### How is site traffic trending?



#### **Top US Army Installations**

Sorted by Total Users

New users

| Installation          | Total users 🕶 |
|-----------------------|---------------|
| www.armymwr.com       | 743           |
| bliss.armymwr.com     | 292           |
| cavazos.armymwr.com   | 255           |
| belvoir.armymwr.com   | 122           |
| carson.armymwr.com    | 83            |
| drum.armymwr.com      | 29            |
| mccoy.armymwr.com     | 24            |
| wiesbaden.armymwr.com | 24            |
| yuma.armymwr.com      | 5             |
| irwin.armymwr.com     | 4             |
|                       |               |

#### Which channels are driving traffic?



| Session source                      | Total users ▼ |
|-------------------------------------|---------------|
| google