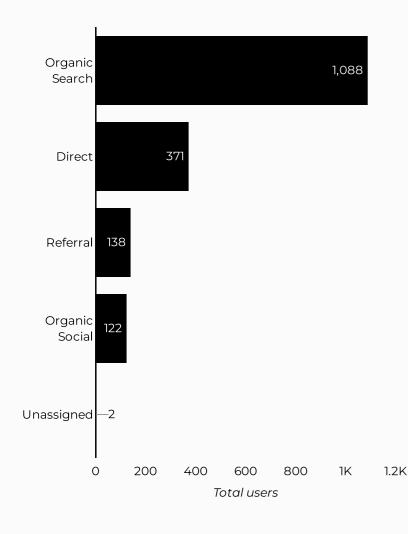

## Which channels are driving traffic?

| Session source                      | Total users ▼ |
|-------------------------------------|---------------|
| google                              | 497           |
| (direct)                            | 364           |
| bing                                | 43            |
| m.facebook.com                      | 36            |
| home.army.mil                       | 31            |
| installations.militaryonesource.mil | 17            |
| facebook.com                        | 14            |
| armyfamilywebportal.com             | 9             |
| lm.facebook.com                     | 9             |
| (not set)                           | 7             |