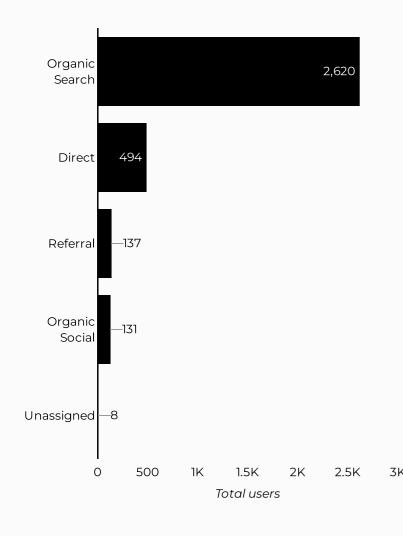

## Which channels are driving traffic?

## Army Volunteer Corps (AVC)

Views 4,831 **120.3**% **120.3**%

Sessions 3,999 Total users 3,368

**126.5**% **126.5**%

New users 2,346 Avg. Session Time Engagement rate

02:34 69% **₹** -16.2%

**•** 0.1%

#### Which channels are driving traffic?

| Session source         | Total users 🔻 |
|------------------------|---------------|
| google                 | 2,355         |
| (direct)               | 494           |
| bing                   | 207           |
| m.facebook.com         | 69            |
| home.army.mil          | 59            |
| yahoo                  | 27            |
| duckduckgo             | 24            |
| lm.facebook.com        | 23            |
| l.facebook.com         | 17            |
| safe.menlosecurity.com | 17            |