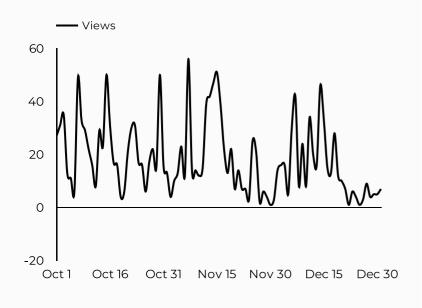

| 497           |
| (direct)                            | 364           |
| bing                                | 43            |
| m.facebook.com                      | 36            |
| home.army.mil                       | 31            |
| installations.militaryonesource.mil | 17            |
| facebook.com                        | 14            |
| armyfamilywebportal.com             | 9             |
| lm.facebook.com                     | 9             |
| (not set)                           | 7             |



## Army Family Action Plan (AFAP)

Views 1,700 • -8.6% Sessions **1,355** 

Total users 1,144

Compared Y-o-Y

New users 537

**-5.3**%

Avg. Session Time Engagement rate

01:49

**=** -21.7%

68%

**1** 7.7%

#### How is site traffic trending?



#### Which channels are driving traffic?



#### **Top US Army Installations**

Sorted by Total Users

| Installation            | Total | % Δ        |
|-------------------------|-------|------------|
| www.armymwr.com         | 509   | -5.9% 🖡    |
| carlisle.armymwr.com    | 56    | 69.7% 🛊    |
| campbell.armymwr.com    | 54    | 28.6% 1    |
| wiesbaden.armymwr.com   | 54    | -67.3% 🖡   |
| bliss.armymwr.com       | 53    | 71.0% 🛊    |
| belvoir.armymwr.com     | 49    | 2,350.0% 🛊 |
| hawaii.armymwr.com      | 39    | -26.4% 🖡   |
| sill.armymwr.com        | 35    | 52.2% 1    |
| carson.armymwr.com      | 27    | 28.6% 🛊    |
| leavenworth.armymwr.com | 27    | -80.6% 🖡   |
|                         |       |            |

| Session source            | Total users 🔻 |
|----------