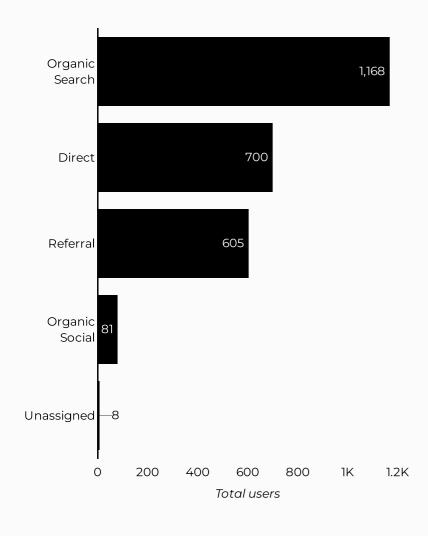

## Which channels are driving traffic?

| Session source                      | Total users ▼ |
|-------------------------------------|---------------|
| google                              | 497           |
| (direct)                            | 364           |
| bing                                | 43            |
| m.facebook.com                      | 36            |
| home.army.mil                       | 31            |
| installations.militaryonesource.mil | 17            |
| facebook.com                        | 14            |
| armyfamilywebportal.com             | 9             |
| lm.facebook.com                     | 9             |
| (not set)                           | 7             |