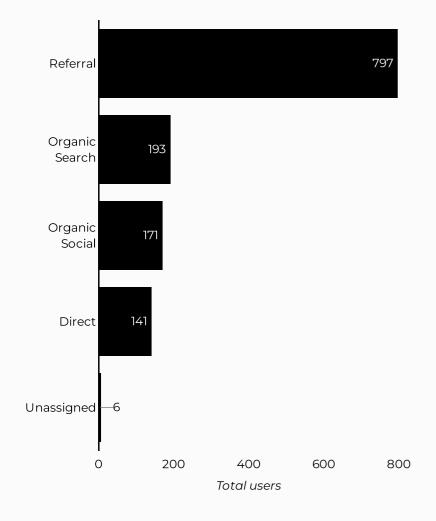

## Which channels are driving traffic?

| Session source                      | Total users ▼ |
|-------------------------------------|---------------|
| google                              | 497           |
| (direct)                            | 364           |
| bing                                | 43            |
| m.facebook.com                      | 36            |
| home.army.mil                       | 31            |
| installations.militaryonesource.mil | 17            |
| facebook.com                        | 14            |
| armyfamilywebportal.com             | 9             |
| lm.facebook.com                     | 9             |
| (not set)                           | 7             |