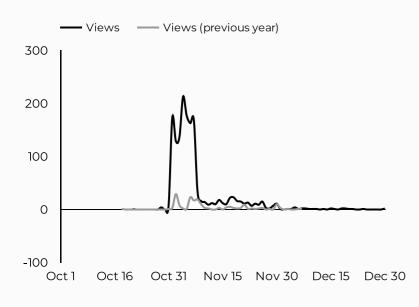

|
|-------------------------------------|---------------|
| google                              | 831           |
| (direct)                            | 297           |
| bing                                | 111           |
| home.army.mil                       | 67            |
| army.mil                            | 48            |
| installations.militaryonesource.mil | 40            |
| m.facebook.com                      | 21            |
| syndicatedsearch.goog               | 19            |
| yahoo                               | 15            |
| l.facebook.com                      | 9             |



## Military Family Month

Views 1,503 1,503

Sessions **1,415** 

New users 865

₹ 731.7% from previous year

Engagement rate

65%

**2**6.3%

#### How is site traffic trending?



#### **Top US Army Installations**

Sorted by Total Users

| Installation          | Total users ▼ |  |
|-----------------------|---------------|--|
| www.armymwr.com       | 1,298         |  |
| buchanan.armymwr.com  | 1             |  |
| westpoint.armymwr.com | 1             |  |

## Which channels are driving traffic?



| Session source        | Total users 🕶 |
|-----------------------|---------------|
| home.army.mil         | 768           |
| google                | 170           |
| (direct)              | 141           |
| m.facebook.com        | 86            |
| lm.facebook.com       | 66            |
| bing                  | 16            |
| l.facebook.com        | 16            |
| (not set)             | 6             |
| military.com          | 4             |
| militar