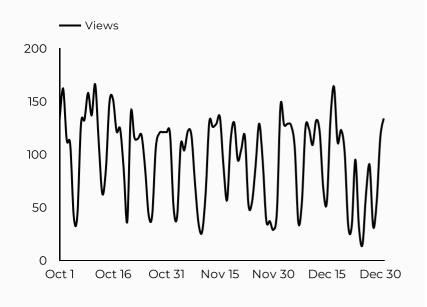

## Army Family Action Plan (AFAP)

Views 1,700 • -8.6% Sessions **1,355** 

Total users 1,144

Compared Y-o-Y

New users 537

**-5.3**%

Avg. Session Time Engagement rate

01:49

#### How is site traffic trending?