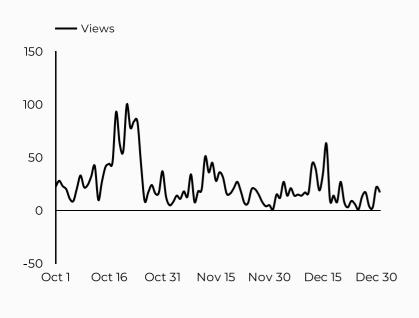

-----------------------------|---------------|
| google                              | 974           |
| (direct)                            | 371           |
| bing                                | 98            |
| m.facebook.com                      | 73            |
| installations.militaryonesource.mil | 47            |
| home.army.mil                       | 36            |
| facebook.com                        | 28            |
| armyresilience.army.mil             | 17            |
| safe.menlosecurity.com              | 16            |
| l.facebook.com                      | 12            |



## Victim Advocacy Program (VAP)

Views 2,276 **1** 95.0%

Sessions 1,883 Total users 1,586

1.033

Avg. Session Time Engagement rate

01:54

57%

-6.2%

#### How is site traffic trending?



## Which channels are driving traffic?



#### **Top US Army Installations**

Sorted by Total Users

New users

| ,                       |               |
|-------------------------|---------------|
| Installation            | Total users 🔻 |
| www.armymwr.com         | 651           |
| carson.armymwr.com      | 122           |
| cavazos.armymwr.com     | 114           |
| hawaii.armymwr.com      | 109           |
| redstone.armymwr.com    | 70            |
| bliss.armymwr.com       | 48            |
| meade.armymwr.com       | 36            |
| leonardwood.armymwr.com | 29            |
| grafenwoehr.armymwr.com | 25            |
| wiesbaden.armymwr.com   | 25            |
|                         |               |

| Session source                      | Total users ▼ |
|------------