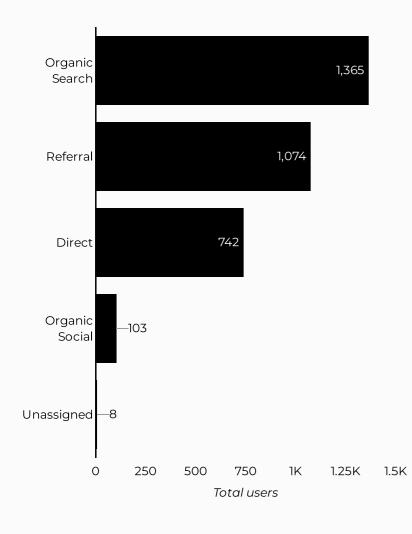

#### Which channels are driving traffic?

| Session source            | Total users 🔻 |
|---------------------------|---------------|
| google                    | 476           |
| (direct)                  | 340           |
| bing                      | 82            |
| m.facebook.com            | 63            |
| home.army.mil             | 34            |
| army.mil                  | 24            |
| installations.militaryone | 24            |
| facebook.com              | 20            |
| lm.facebook.com           | 14            |
| l.facebook.com            | 11            |