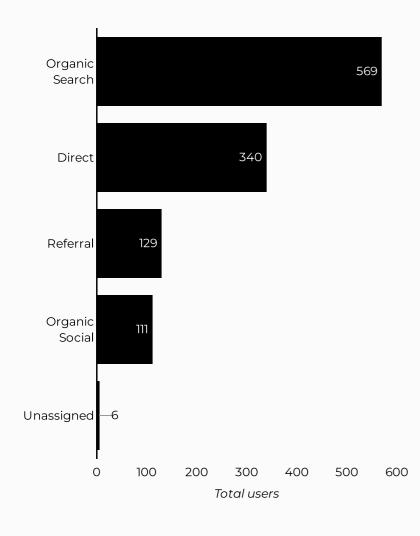

## Which channels are driving traffic?

| Session source                      | Total users ▼ |
|-------------------------------------|---------------|
| google                              | 497           |
| (direct)                            | 364           |
| bing                                | 43            |
| m.facebook.com                      | 36            |
| home.army.mil                       | 31            |
| installations.militaryonesource.mil | 17            |
| facebook.com                        | 14            |
| armyfamilywebportal.com             | 9             |
| lm.facebook.com                     | 9             |
| (not set)                           | 7             |