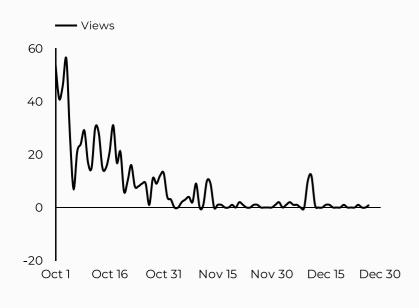

| 739           |
| home.army.mil                       | 361           |
| (direct)                            | 292           |
| bing                                | 102           |
| m.facebook.com                      | 23            |
| installations.militaryonesource.mil | 12            |
| yahoo                               | 12            |
| armyresilience.army.mil             | 9             |
| duckduckgo                          | 6             |
| safe.menlosecurity.com              | 6             |

## ARMY MWR Domestic Violence Awareness Month

Views 718 -32.8%

Sessions 608 -40.2%

Total users 524

■ -40.0% Compared Y-o-Y

New users 193

**‡** -65.1%

Avg. Session Time Engagement rate

01:18

**-9.1**%

69%

**26.2%** 

#### How is site traffic trending?



#### Which channels are driving traffic?



#### **Top US Army Installations**

Sorted by Total Users

| , and the second |               |
|---------------------------------------------------------------------------------------------------------------------------------------------------------------------------------------------------------------------------------------------------------------------------------------------------------------------------------------------------------------------------------------------------------------------------------------------------------------------------------------------------------------------------------------------------------------------------------------------------------------------------------------------------------------------------------