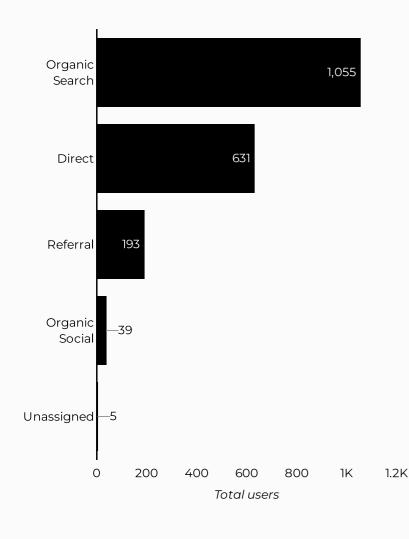

## Which channels are driving traffic?

| Session source                      | Total users ▼ |
|-------------------------------------|---------------|
| google                              | 497           |
| (direct)                            | 364           |
| bing                                | 43            |
| m.facebook.com                      | 36            |
| home.army.mil                       | 31            |
| installations.militaryonesource.mil | 17            |
| facebook.com                        | 14            |
| armyfamilywebportal.com             | 9             |
| lm.facebook.com                     | 9             |
| (not set)                           | 7             |