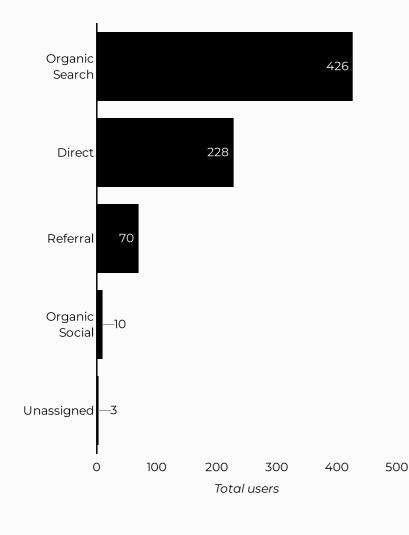

## Army Emergency Relief (AER)

Views 8,835 -6.6%

Sessions 7,947 Total users

5,581

Compared Y-o-Y

New users 3,613

**₹ -7.6**%

Avg. Session Time Engagement rate

| Session source  | Total users 🕶 |
|-----------------|---------------|
| google          | 3,650         |
| (direct)        | 1,036         |
| bing            | 306           |
| m.facebook.com  | 281           |
| lm.facebook.com | 57            |
| home.army.mil   | 48            |
| yahoo           | 48            |
| l.facebook.com  | 35            |
| facebook.com    | 31            |
| duckduckgo      | 22            |