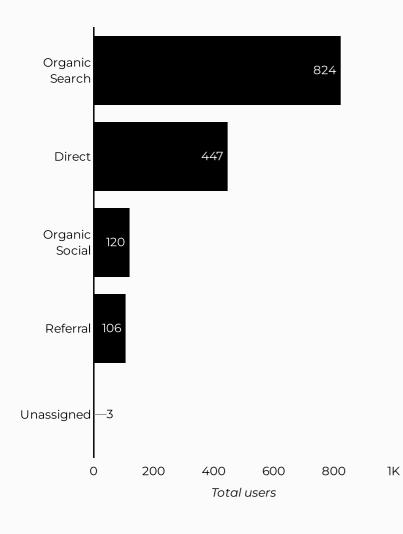

#### Which channels are driving traffic?

| Session source                      | Total users ▼ |
|-------------------------------------|---------------|
| google                              | 662           |
| (direct)                            | 393           |
| bing                                | 68            |
| m.facebook.com                      | 66            |
| home.army.mil                       | 50            |
| installations.militaryonesource.mil | 15            |
| lm.facebook.com                     | 15            |
| yahoo                               | 13            |
| l.facebook.com                      | 12            |
| (not set)                           | 6             |