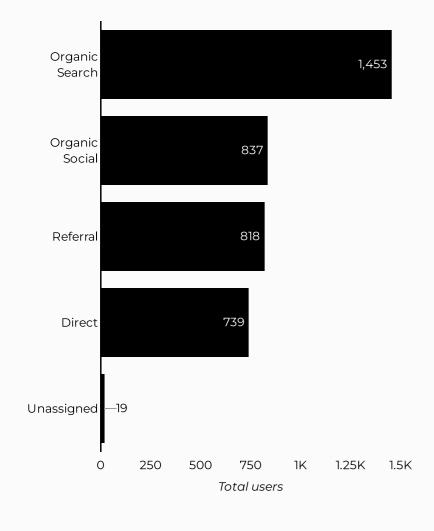

#### Which channels are driving traffic?

| Session source                      | Total users ▼ |
|-------------------------------------|---------------|
| google                              | 662           |
| (direct)                            | 393           |
| bing                                | 68            |
| m.facebook.com                      | 66            |
| home.army.mil                       | 50            |
| installations.militaryonesource.mil | 15            |
| lm.facebook.com                     | 15            |
| yahoo                               | 13            |
| l.facebook.com                      | 12            |
| (not set)                           | 6             |