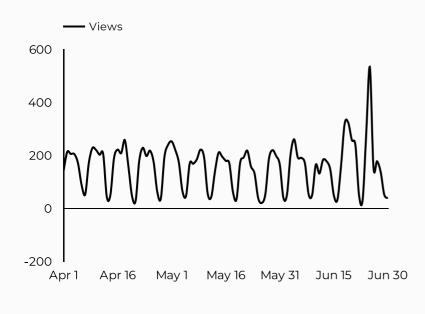

h channels are driving traffic?



| Session source  | Total users ▼ |
|-----------------|---------------|
| m.facebook.com  | 780           |
| google          | 478           |
| lm.facebook.com | 264           |
| (direct)        | 243           |
| l.facebook.com  | 75            |
| (not set)       | 46            |
| bing            | 34            |
| home.army.mil   | 30            |
| duckduckgo      | 5             |
| l.instagram.com | 4             |



#### Exceptional Family Member Program (EFMP)

Views 14,274 **18.1% 18.1 18.1 18.1 18.1 18.1 18.1 18.1 18.1 18.1 18.1 18.1 18.1 18.1 18.1 18.1 18.1** 

Sessions 12,992

Total users 9,629 **16.4%** 

New users 6,694 **1** 21.0%

Avg. Session Time Engagement rate

-18.9%

02:17 61% **★** 39.8%

#### How is site traffic trending?



#### **Top US Army Installations**

Sorted by Total Users

| Installation          | Total users ▼ |
|-----------------------|---------------|
| jblm.armymwr.com      | 1,378         |
| hawaii.armymwr.com    | 1,026         |
| www.armymwr.com       | 915           |
| bliss.armymwr.com     | 837           |
| cavazos.armymwr.com   | 802           |
| carson.armymwr.com    | 683           |
| campbell.armymwr.com  | 501           |
| moore.armymwr.com     | 390           |
| liberty.armymwr.com   | 383           |
| humphreys.armymwr.com | 218           |

#### Which channels are driving traffic?



| Session source            | Total users ▼ |
|---------------------------|---------------|
| google                    | 5,779         |
| (direct)                  | 2,516         |
| bing