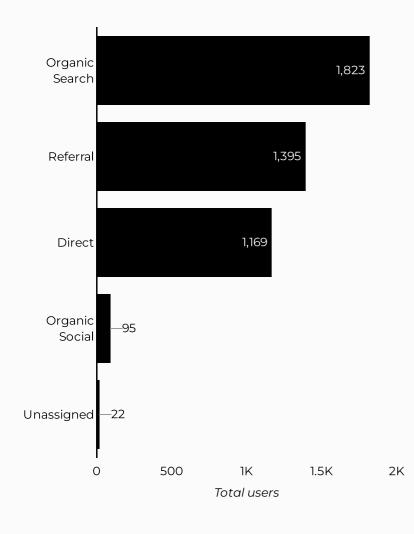

#### Which channels are driving traffic?

| Session source  | Total users 🔻 |
|-----------------|---------------|
| google          | 2,404         |
| (direct)        | 574           |
| bing            | 182           |
| home.army.mil   | 80            |
| m.facebook.com  | 63            |
| l.facebook.com  | 31            |
| lm.facebook.com | 28            |
| yahoo           | 25            |
| duckduckgo      | 15            |
| (not set)       | 13            |