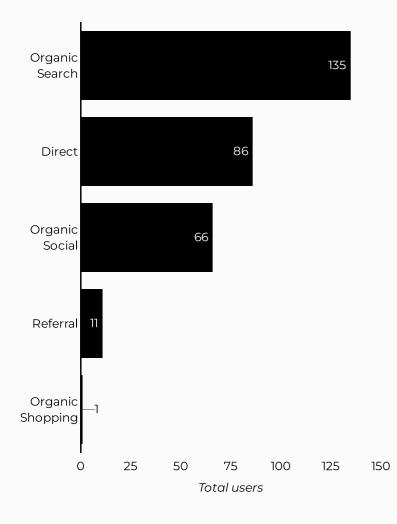

#### Army Family Team Building (AFTB)

Views 1,773

Sessions 1,613

Total users 1,338

Compared Y-o-Y

708 \$ 47.5%

01:53

**\$** -50.7%

#### Which channels are driving traffic?