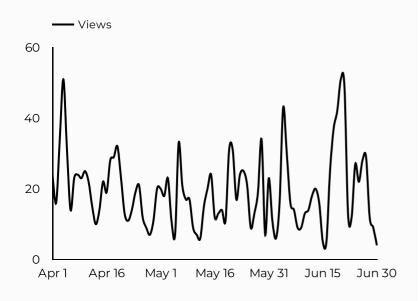

14%        |



## Army Community Service

Views

174,149

Visits (pageviews) to your page

Engagement rate

61%

Average time people are engaged on your website

Total users

100,745

The total number of users who visited your website

# What programs are users visiting?

55,221









| Relocation |
|------------|
| Readiness  |





### Visits from social media.

| Social Media | Total users ▼ |
|--------------|---------------|
| Facebook     | 407           |
| YouTube      | 19            |
| Other        | 10            |
| Instagram    | 3             |



#### Army Family Team Building (AFTB)

Views 1,773

Sessions 1,613

Total users 1,338

Compared Y-o-Y

708 \$ 47.5%

01:53

**\$** -50.7%

Avg. Session Time Engagement rate

64%

**163.6%** 

#### How is site traffic trending?



#### Which channels are driving traffic?



#### **Top US Army Installations**

Sorted by Total Users

| Installation           | Total users ▼ |
|------------------------|---------------|
| www.armymwr.com        | 694           |
| bliss.armymwr.com      | 112           |
| johnson.armymwr.com    | 107           |
| carson.armymwr.com     | 75            |
| cavazos.armymwr.com    | 67            |
| campbell.armymwr.com   | 58            |
| hawaii.armymwr.com     | 49            |
| knox.armymwr.com       | 22            |
| eisenhower.armymwr.com | 21            |
| jackson.armymwr.com    | 20            |

| Session source                      | Total users ▼ |
|-------------------------------------|---------------|
| google                              | 662           |
| (direct)