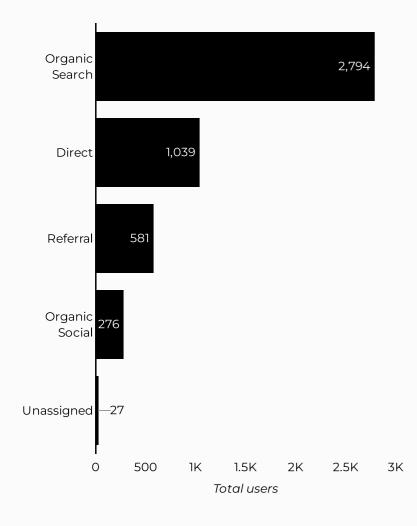

#### Which channels are driving traffic?

| Session source                      | Total users ▼ |
|-------------------------------------|---------------|
| google                              | 662           |
| (direct)                            | 393           |
| bing                                | 68            |
| m.facebook.com                      | 66            |
| home.army.mil                       | 50            |
| installations.militaryonesource.mil | 15            |
| lm.facebook.com                     | 15            |
| yahoo                               | 13            |
| l.facebook.com                      | 12            |
| (not set)                           | 6             |