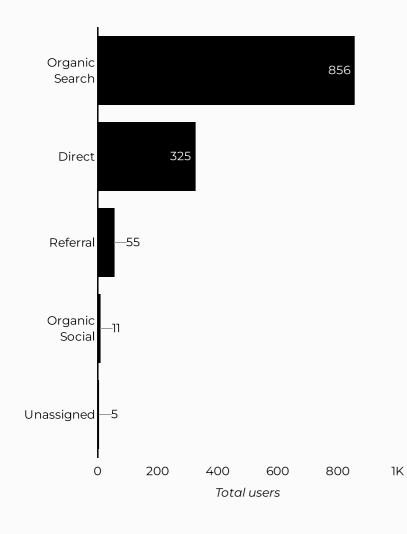

#### Which channels are driving traffic?

| Session source  | Total users 🔻 |
|-----------------|---------------|
| google          | 2,404         |
| (direct)        | 574           |
| bing            | 182           |
| home.army.mil   | 80            |
| m.facebook.com  | 63            |
| l.facebook.com  | 31            |
| lm.facebook.com | 28            |
| yahoo           | 25            |
| duckduckgo      | 15            |
| (not set)       | 13            |