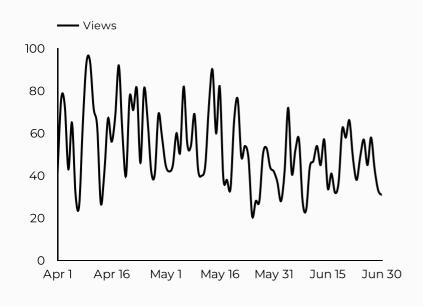

## Army Community Service

Views

174,149

Visits (pageviews) to your page

Engagement rate

61%

Average time people are engaged on your website

Total users

#### How is site traffic trending?