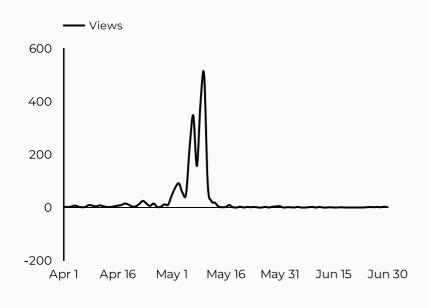

2,529         |
| (direct)                            | 1,039         |
| home.army.mil                       | 275           |
| bing                                | 186           |
| m.facebook.com                      | 167           |
| installations.militaryonesource.mil | 97            |
| l.facebook.com                      | 55            |
| yahoo                               | 46            |
| lm.facebook.com                     | 42            |
| military.com                        | 34            |



#### Military Spouse Appreciation Day

Views 2,355 **174.5**% **174.5**%

Sessions 2,160 **167.7**% **167.7**%

Total users 1,982

**175.3%** 

New users 1,021 **226.2**%

Avg. Session Time Engagement rate

**‡** -18.0%

65%

**★** 160.2%

#### How is site traffic trending?



#### **Top US Army Installations** Sorted by Total Users

| Installation               | Total users 🕶 |
|----------------------------|---------------|
| www.armymwr.com            | 1,599         |
| sill.armymwr.com           | 97            |
| kaiserslautern.armymwr.com | 84            |
| wiesbaden.armymwr.com      | 59            |
| leonardwood.armymwr.com    | 47            |
| baumholder.armymwr.com     | 39            |
| mccoy.armymwr.com          | 15            |
| jblm.armymwr.com           | 13            |
| hawaii.armymwr.com         | 8             |
| cavazos.armymwr.com        | 7             |

#### Which channels are driving traffic?



| Session source  | Total users ▼ |
|-----------------|---------------|
| m.facebook.com  | 780           |
| google          | 478