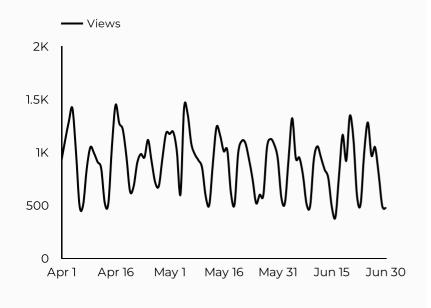

#### Army Family Team Building (AFTB)

Views 1,773

Sessions 1,613

Total users 1,338

Compared Y-o-Y

708 \$ 47.5%

01:53

**\$** -50.7%

#### How is site traffic trending?