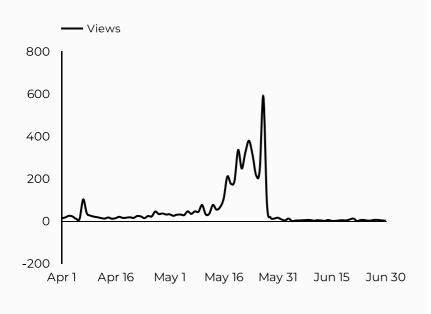

#### Gold Star Spouses Day

Views **207** 

Sessions 196

Total users 179

New users 104

Engagement rate

57%

#### How is site traffic trending?