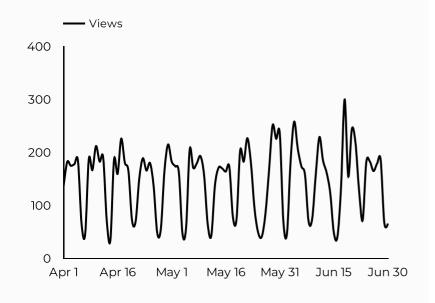

|               |

| Session source          | Total users ▼ |
|-------------------------|---------------|
| google                  | 167           |
| m.facebook.com          | 84            |
| (direct)                | 69            |
| lm.facebook.com         | 36            |
| l.facebook.com          | 17            |
| bing                    | 10            |
| (not set)               | 4             |
| home.army.mil           | 4             |
| armyresilience.army.mil | 1             |
| duckduckgo              | 1             |



#### Financial Readiness Program (FRP)

Views 13,389 **-**0.3%

Sessions 12,242 Total users 9,155

5,125 **1.1**% **1.1**%

Avg. Session Time Engagement rate

**₹** -8.9%

64%

**★** 65.5%

#### How is site traffic trending?



#### **Top US Army Installations**

Sorted by Total Users

New users

| Installation            | Total users ▼ |
|-------------------------|---------------|
| www.armymwr.com         | 1,365         |
| liberty.armymwr.com     | 1,350         |
| bliss.armymwr.com       | 1,242         |
| carson.armymwr.com      | 966           |
| moore.armymwr.com       | 446           |
| jblm.armymwr.com        | 366           |
| campbell.armymwr.com    | 339           |
| humphreys.armymwr.com   | 336           |
| redstone.armymwr.com    | 269           |
| gregg-adams.armymwr.com | 262           |

#### Which channels are driving traffic?



| Session source                      | Total users ▼ |
|-------------------------------------|---------------|
| google                              | 5,2