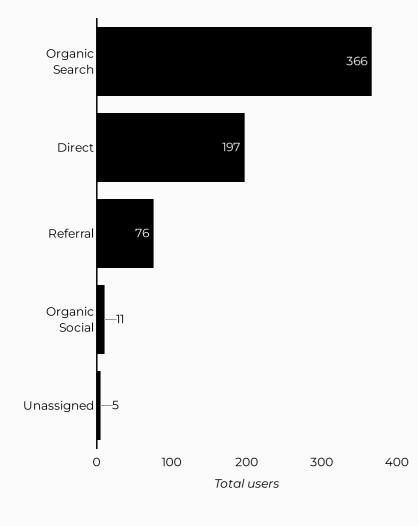

#### Which channels are driving traffic?

| Session source                      | Total users ▼ |
|-------------------------------------|---------------|
| google                              | 327           |
| (direct)                            | 197           |
| bing                                | 35            |
| home.army.mil                       | 30            |
| installations.militaryonesource.mil | 18            |
| l.facebook.com                      | 6             |
| (not set)                           | 5             |
| m.facebook.com                      | 4             |
| myarmybenefits.us.army.mil          | 4             |
| yahoo                               | 4             |