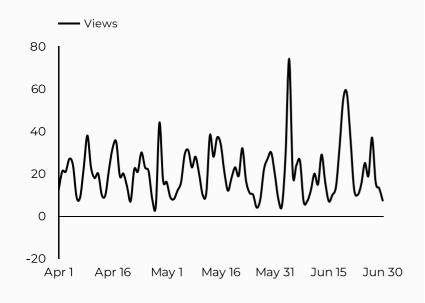

|
| meade.armymwr.com          | 77            |
| gregg-adams.armymwr.com    | 68            |

| Session source  | Total users 🕶 |
|-----------------|---------------|
| google          | 1,377         |
| home.army.mil   | 781           |
| (direct)        | 739           |
| m.facebook.com  | 564           |
| lm.facebook.com | 182           |
| l.facebook.com  | 84            |
| bing            | 53            |
| (not set)       | 19            |
| yahoo           | 11            |
| duckduckgo      | 9             |



#### Soldier and Family Assistance Center (SFAC)

Views 1,890 **★** 7.5%

Sessions 1,697 Total users 1,476 Compared Y-o-Y

New users 578 **1** 9.5%

Avg. Session Time Engagement rate

**-62.2**%

75%

**154.3**% **154.3**%

#### How is site traffic trending?



#### Which channels are driving traffic?



#### **Top US Army Installations**

Sorted by Total Users

| Installation          | Total users 🕶 |
|-----------------------|---------------|
| www.armymwr.com       | 704           |
| bliss.armymwr.com     | 302           |
| cavazos.armymwr.com   | 221           |
| belvoir.armymwr.com   | 106           |
| carson.armymwr.com    | 63            |
| drum.armymwr.com      | 34            |
| wiesbaden.armymwr.com | 27            |
| mccoy.armymwr.com     | 23            |
| italy.armymwr.com     | 12            |
| irwin.armymwr.com     | 6             |

| Session source                      | Total users ▼ |
|-------------------------------------|---------------|
| google                              | 782           |
| (direct)