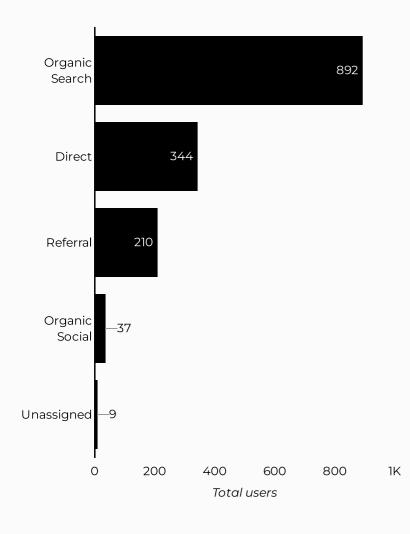

#### Which channels are driving traffic?

| Session source                      | Total users ▼ |
|-------------------------------------|---------------|
| google                              | 782           |
| (direct)                            | 344           |
| bing                                | 97            |
| army.mil                            | 50            |
| home.army.mil                       | 49            |
| installations.militaryonesource.mil | 35            |
| m.facebook.com                      | 17            |
| l.facebook.com                      | 14            |
| military.com                        | 9             |
| myarmybenefits.us.army.mil          | 9             |