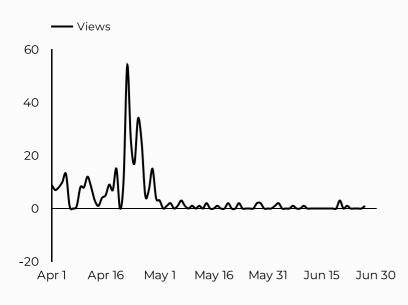

### Volunteer Appreciation Week

Views 361 **109.9**% **109.9**% Sessions 332 112.8%

Total users 297

**107.7**% **107.7**% Compared Y-o-\

New users 148 **1** 957.1%

Avg. Session Time Engagement rate 01:31

**1**0.4%

#### How is site traffic trending?