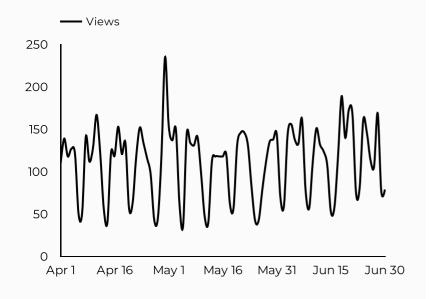

-------|
| google                              | 5,228         |
| (direct)                            | 2,462         |
| bing                                | 511           |
| home.army.mil                       | 357           |
| myarmybenefits.us.army.mil          | 120           |
| m.facebook.com                      | 79            |
| installations.militaryonesource.mil | 77            |
| (not set)                           | 54            |
| yahoo                               | 51            |
| campsite.bio                        | 34            |



#### Army Emergency Relief (AER)

10,149

Sessions 9,559

Total users 6,840

-4.0% Compared Y-oNew users 4,101

-4.7%

Avg. Session Time Engagement rate

02:16

**₹** -5.8%

62%

**★** 55.4%

#### How is site traffic trending?



#### Which channels are driving traffic?



#### **Top US Army Installations**

Sorted by Total Users

| Installation            | Total users ▼ |
|-------------------------|---------------|
| humphreys.armymwr.com   | 1,776         |
| carson.armymwr.com      | 966           |
| bliss.armymwr.com       | 918           |
| liberty.armymwr.com     | 807           |
| moore.armymwr.com       | 316           |
| leavenworth.armymwr.com | 276           |
| redstone.armymwr.com    | 202           |
| gregg-adams.armymwr.com | 177           |
| sill.armymwr.com        | 159           |
| eisenhower.armymwr.com  | 152           |

| Session source  | Total users ▼ |
|-----------------|---------------|
| google          | 4,407         |
| (direct)        | 1,486         |
| m.facebook.com  | 40