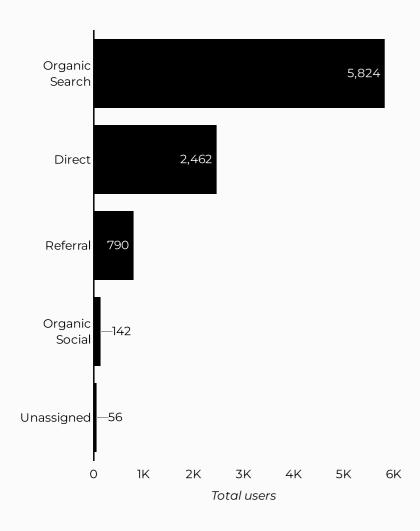

#### Exceptional Family Member Program (EFMP)

Views 14,274 **18.1% 18.1 18.1 18.1 18.1 18.1 18.1 18.1 18.1 18.1 18.1 18.1 18.1 18.1 18.1 18.1 18.1** 

Sessions 12,992

Total users 9,629 **16.4%** 

New users 6,694 **1** 21.0%

#### Financial Readiness Program (FRP)

Views 13,389 **-**0.3%

Sessions 12,242 Total users 9,155

5,125 **1.1**% **1.1**%

Avg. Session Time Engagement rate

**₹** -8.9%

64%

**★** 65.5%

#### Information and Referral

 Sessions **755 1**8.7%

Total users 643

19.5% Compared Y-o-Y

Avg. Session Time Engagement rate

01:47 76 \$ -25.4% \$ 33

76%

**★** 336.4%