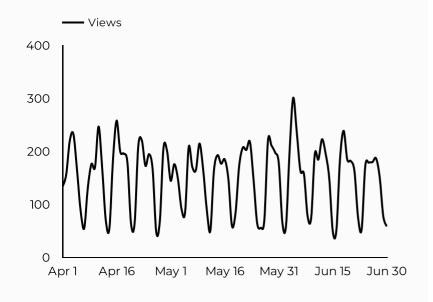

ession source            | Total users ▼ |
|---------------------------|---------------|
| google                    | 5,779         |
| (direct)                  | 2,516         |
| bing                      | 502           |
| home.army.mil             | 196           |
| m.facebook.com            | 138           |
| installations.militaryone | 131           |
| yahoo                     | 70            |
| myarmybenefits.us.army    | 69            |
| l.facebook.com            | 63            |
| (not set)                 | 57            |



#### Family Advocacy Program (FAP)

Views 13,854

**★** 36.5%

Sessions 12,467 Total users 9,366

**★** 33.6%

New users 5,863

**★** 32.6%

Avg. Session Time Engagement rate

**₹** -7.2%

02:20

60%

**47.4**%

#### How is site traffic trending?



#### Which channels are driving traffic?



#### **Top US Army Installations**

Sorted by Total Users

| Installation          | Total users ▼ |
|-----------------------|---------------|
| www.armymwr.com       | 2,752         |
| bliss.armymwr.com     | 856           |
| jblm.armymwr.com      | 843           |
| cavazos.armymwr.com   | 573           |
| hawaii.armymwr.com    | 495           |
| campbell.armymwr.com  | 446           |
| wiesbaden.armymwr.com | 368           |
| moore.armymwr.com     | 343           |
| humphreys.armymwr.com | 291           |
| belvoir.armymwr.com   | 184           |

| Session source            | Total users ▼ |
|---------------------------|---------------|
| google                    | 5,803         |
| (direct)                  | 2,093         |
| bing