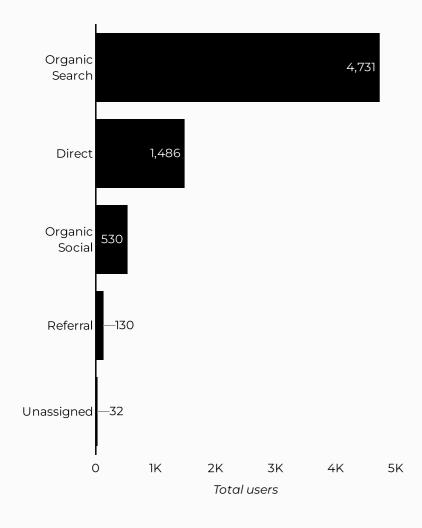

#### Which channels are driving traffic?

| Session source                      | Total users ▼ |
|-------------------------------------|---------------|
| google                              | 662           |
| (direct)                            | 393           |
| bing                                | 68            |
| m.facebook.com                      | 66            |
| home.army.mil                       | 50            |
| installations.militaryonesource.mil | 15            |
| lm.facebook.com                     | 15            |
| yahoo                               | 13            |
| l.facebook.com                      | 12            |
| (not set)                           | 6             |