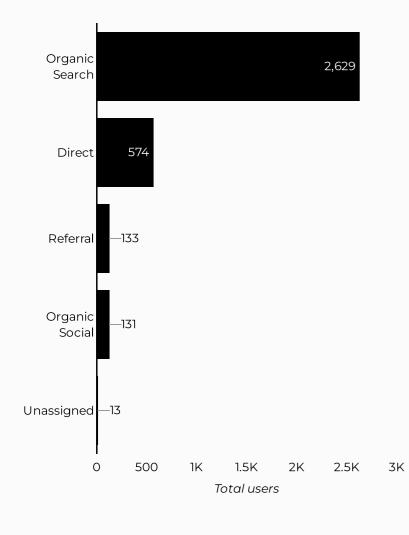

#### Army Volunteer Corps (AVC)

Views 4,791 **1** 95.2%

Sessions 4,212 Total users 3,439

2.228

Avg. Session Time Engagement rate

02:18 69%

60.4%

| Session source  | Total users 🔻 |
|-----------------|---------------|
| google          | 2,404         |
| (direct)        | 574           |
| bing            | 182           |
| home.army.mil   | 80            |
| m.facebook.com  | 63            |
| l.facebook.com  | 31            |
| lm.facebook.com | 28            |
| yahoo           | 25            |
| duckduckgo      | 15            |
| (not set)       | 13            |