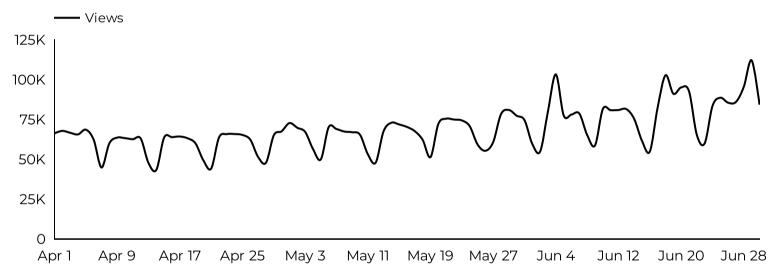

## Army Community Service

Views

174,149

Visits (pageviews) to your page

Engagement rate

61%

Average time people are engaged on your website

Total users

#### How is site traffic trending?