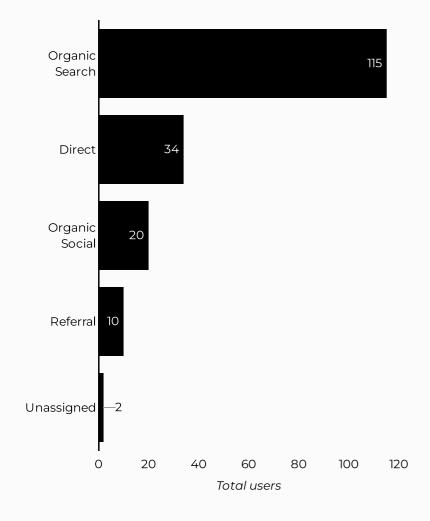

#### Gold Star Spouses Day

Views **207** 

Sessions 196

Total users 179

New users 104

Engagement rate

57%

#### Which channels are driving traffic?

| Session source               | Total users ▼ |
|------------------------------|---------------|
| google                       | 107           |
| (direct)                     | 34            |
| bing                         | 7             |
| m.facebook.com               | 7             |
| l.facebook.com               | 5             |
| linkedin.com                 | 5             |
| home.army.mil                | 3             |
| (not set)                    | 2             |
| lm.facebook.com              | 2             |
| armyeitaas.sharepoint-mil.us | 1             |