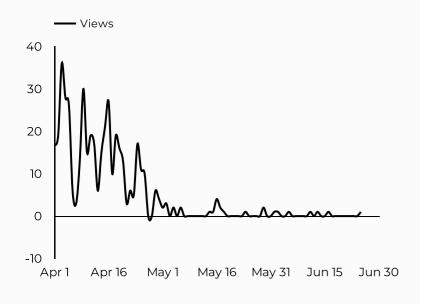

| 755           |
| (direct)                            | 325           |
| bing                                | 72            |
| home.army.mil                       | 17            |
| yahoo                               | 15            |
| duckduckgo                          | 12            |
| installations.militaryonesource.mil | 10            |
| m.facebook.com                      | 10            |
| armyresilience.army.mil             | 6             |
| (not set)                           | 5             |



#### Child Abuse Prevention Month

Views 446 **17.7**% **17.7**%

Sessions 441 **28.6%** 

Total users 397 **★** 32.3%

New users 197 **140.2**% **140.2**% Compared Y-oAvg. Session Time Engagement rate 01:51

**★** 75.5%

63%

**237.8**%

#### How is site traffic trending?



#### Which channels are driving traffic?



#### **Top US Army Installations**

Sorted by Total Users

| Installation           | Total users ▼ |
|------------------------|---------------|
| www.armymwr.com        | 190           |
| liberty.armymwr.com    | 64            |
| hawaii.armymwr.com     | 48            |
| moore.armymwr.com      | 39            |
| belvoir.armymwr.com    | 35            |
| carson.armymwr.com     | 16            |
| ansbach.armymwr.com    | 4             |
| wainwright.armymwr.com | 3             |
| westpoint.armymwr.com  | 2             |
| stuttgart.armymwr.com  | 1             |
|                        |               |

| Session source          | Total users ▼ |
|-------------------------|---------------|
| google                  | 167           |
| m