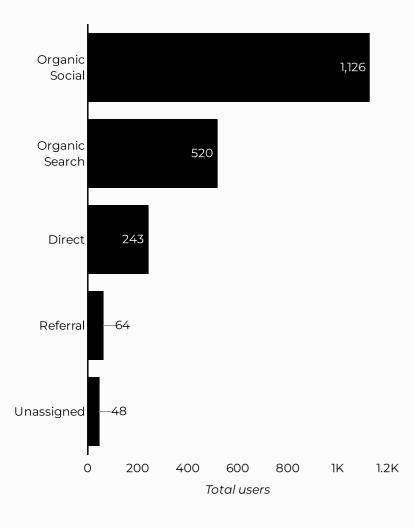

#### Which channels are driving traffic?

| Session source  | Total users ▼ |
|-----------------|---------------|
| m.facebook.com  | 780           |
| google          | 478           |
| lm.facebook.com | 264           |
| (direct)        | 243           |
| l.facebook.com  | 75            |
| (not set)       | 46            |
| bing            | 34            |
| home.army.mil   | 30            |
| duckduckgo      | 5             |
| l.instagram.com | 4             |