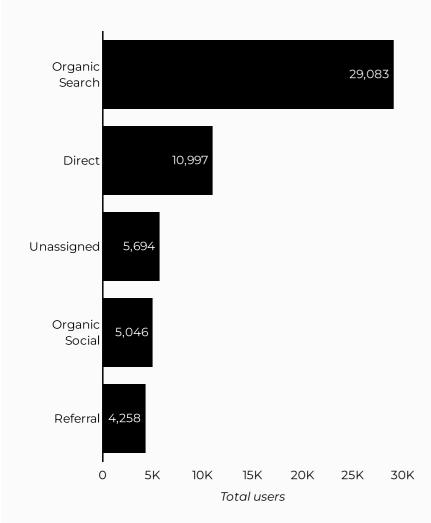

#### Employment Readiness Program (ERP)

Views 82,100 \$ 34.1% Sessions **68,748** 

Total users **55,221** 

38.9% Compared Y-o-

New users **33,323** 

Avg. Session Time Engagement rate

02:01

**₹** -8.7%

#### Which channels are driving traffic?