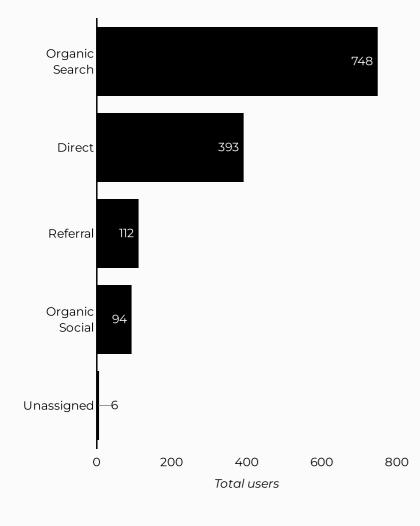

#### Which channels are driving traffic?

| Session source                      | Total users ▼ |
|-------------------------------------|---------------|
| google                              | 662           |
| (direct)                            | 393           |
| bing                                | 68            |
| m.facebook.com                      | 66            |
| home.army.mil                       | 50            |
| installations.militaryonesource.mil | 15            |
| lm.facebook.com                     | 15            |
| yahoo                               | 13            |
| l.facebook.com                      | 12            |
| (not set)                           | 6             |