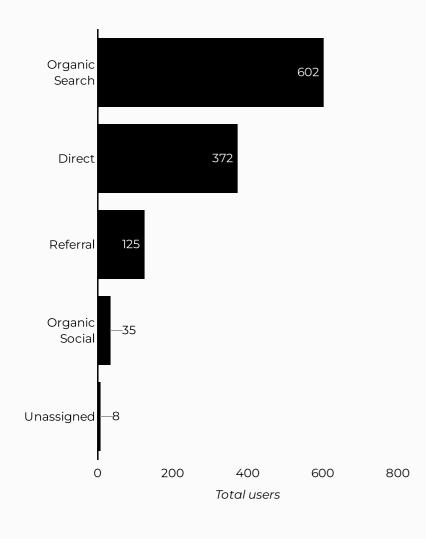

#### Which channels are driving traffic?

| Session source            | Total users ▼ |
|---------------------------|---------------|
| google                    | 517           |
| (direct)                  | 372           |
| bing                      | 75            |
| home.army.mil             | 43            |
| army.mil                  | 24            |
| m.facebook.com            | 23            |
| installations.militaryone | 16            |
| armyresilience.army.mil   | 9             |
| (not set)                 | 8             |
| l.facebook.com            | 6             |