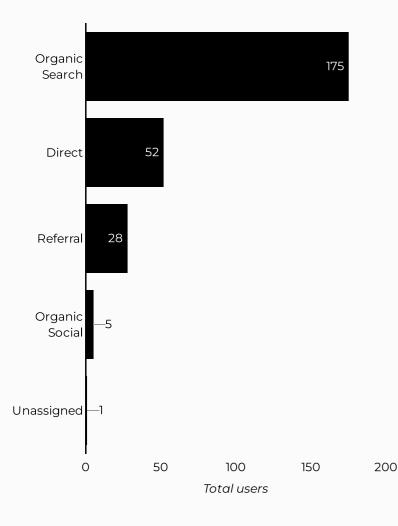

#### Army Family Web Portal (AFWP)

Views 283 at 38.7%

Sessions **284 a** 50.3%

Total users 258

**≜** 46.6% Compared Y-o-Y

New users 97

**4.0**%

Avg. Session Time Engagement rate

#### Which channels are driving traffic?

| Session source                      | Total users ▼ |
|-------------------------------------|---------------|
| google                              | 140           |
| (direct)                            | 52            |
| bing                                | 26            |
| myarmybenefits.us.army.mil          | 20            |
| yahoo                               | 5             |
| duckduckgo                          | 4             |
| home.army.mil                       | 4             |
| installations.militaryonesource.mil | 2             |
| m.facebook.com                      | 2             |
| (not set)                           | 1             |