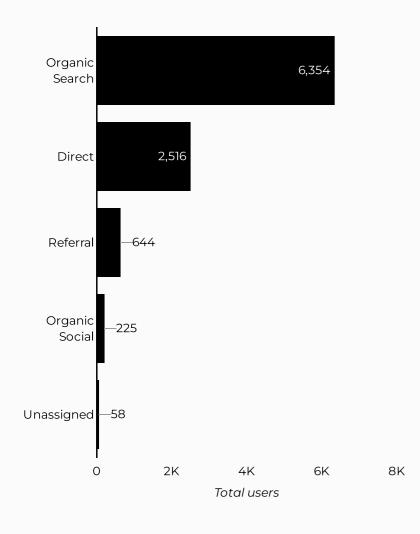

#### Which channels are driving traffic?

| Session source                      | Total users ▼ |
|-------------------------------------|---------------|
| google                              | 662           |
| (direct)                            | 393           |
| bing                                | 68            |
| m.facebook.com                      | 66            |
| home.army.mil                       | 50            |
| installations.militaryonesource.mil | 15            |
| lm.facebook.com                     | 15            |
| yahoo                               | 13            |
| l.facebook.com                      | 12            |
| (not set)                           | 6             |