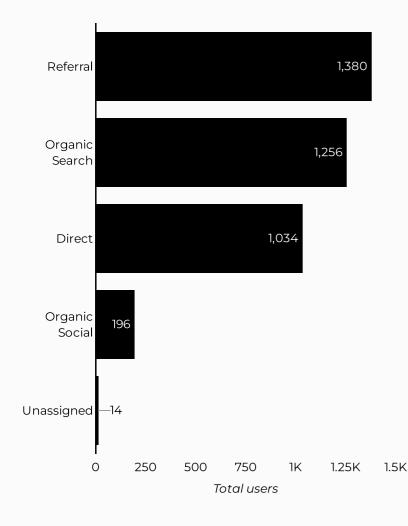

#### Army Family Team Building (AFTB)

Views 1,773

Sessions 1,613

Total users 1,338

Compared Y-o-Y

708 \$ 47.5%

01:53

**\$** -50.7%

| Session source                      | Total users ▼ |
|-------------------------------------|---------------|
| google                              | 662           |
| (direct)                            | 393           |
| bing                                | 68            |
| m.facebook.com                      | 66            |
| home.army.mil                       | 50            |
| installations.militaryonesource.mil | 15            |
| lm.facebook.com                     | 15            |
| yahoo                               | 13            |
| l.facebook.com                      | 12            |
| (not set)                           | 6             |