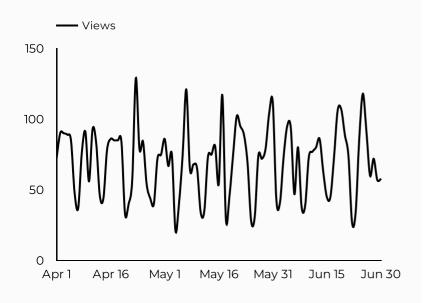

------------|
| google                              | 1,037         |
| (direct)                            | 702           |
| bing                                | 125           |
| home.army.mil                       | 66            |
| installations.militaryonesource.mil | 48            |
| myarmybenefits.us.army.mil          | 23            |
| yahoo                               | 23            |
| l.facebook.com                      | 15            |
| (not set)                           | 13            |
| m.facebook.com                      | 13            |



#### Relocation Readiness

Views

6,354

Sessions

5,641

Total users

4,430

**1**9.3% Compared \

New users

2,481

13.2%

Avg. Session Time Engagement rate

02:43 6

66%

**£** 60.1%

#### How is site traffic trending?



#### Which channels are driving traffic?



#### **Top US Army Installations**

Sorted by Total Users

| Installation            | Total users ▼ |
|-------------------------|---------------|
| carson.armymwr.com      | 1,253         |
| www.armymwr.com         | 781           |
| hawaii.armymwr.com      | 385           |
| bliss.armymwr.com       | 370           |
| eisenhower.armymwr.com  | 295           |
| campbell.armymwr.com    | 275           |
| wiesbaden.armymwr.com   | 273           |
| moore.armymwr.com       | 138           |
| humphreys.armymwr.com   | 119           |
| gregg-adams.armymwr.com | 94            |

| Session source                      | Total users ▼ |
|-------------------------------------|---------------|
| google                              | 1,647