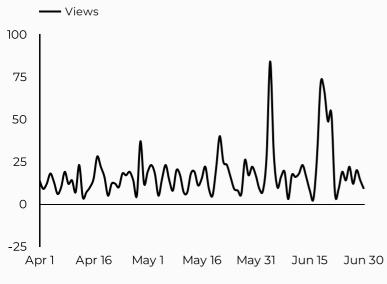

105           |
| stuttgart.armymwr.com  | 105           |
| hawaii.armymwr.com     | 101           |
| moore.armymwr.com      | 80            |
| bliss.armymwr.com      | 52            |
| wiesbaden.armymwr.com  | 41            |
| novosel.armymwr.com    | 40            |

#### Which channels are driving traffic?



| Total users 🔻 |
|---------------|
| 730           |
| 447           |
| 89            |
| 71            |
| 41            |
| 35            |
| 16            |
| 16            |
| 12            |
| 10            |
|               |



#### Victim Advocacy Program (VAP)

Views 1,626 **14.6**%

Sessions 1,509 Total users 1,226

598 **1** 9.9% Compared Y-o-Y

New users

Avg. Session Time Engagement rate 02:20

**₹** -7.0%

65%

**\$** 88.6%

#### How is site traffic trending?



#### **Top US Army Installations**

Sorted by Total Users

| Installation          | Total users ▼ |
|-----------------------|---------------|
| www.armymwr.com       | 275           |
| carson.armymwr.com    | 176           |
| hawaii.armymwr.com    | 133           |
| cavazos.armymwr.com   | 114           |
| redstone.armymwr.com  | 59            |
| meade.armymwr.com     | 47            |
| sill.armymwr.com      | 31            |
| drum.armymwr.com      | 26            |
| jbmhh.armymwr.com     | 26            |
| wiesbaden.armymwr.com | 25            |

#### Which channels are driving traffic?



| Session source                      | Total users ▼ |
|-------------------------------------|---------------|
| google                              | 755           |
| (direct)