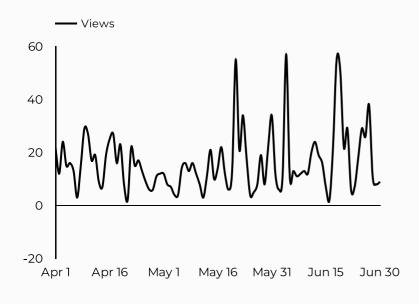

| google                              | 662           |
| (direct)                            | 393           |
| bing                                | 68            |
| m.facebook.com                      | 66            |
| home.army.mil                       | 50            |
| installations.militaryonesource.mil | 15            |
| lm.facebook.com                     | 15            |
| yahoo                               | 13            |
| l.facebook.com                      | 12            |
| (not set)                           | 6             |



#### Army Family Action Plan (AFAP)

Views 1,490 1,4% Sessions **1,329** 

Total users 1,129

458 \$\frac{1}{4} 53.7\%

New users

Avg. Session Time Engagement rate

**1**0.6%

O2:13 70%

**182.7**%

#### How is site traffic trending?



#### Which channels are driving traffic?



#### **Top US Army Installations**

Sorted by Total Users

| Installation           | Total | % Д      |
|------------------------|-------|----------|
| www.armymwr.com        | 546   | 22.4% 🛊  |
| wiesbaden.armymwr.com  | 86    | 258.3% 🛊 |
| campbell.armymwr.com   | 59    | -        |
| bliss.armymwr.com      | 53    | 10.4% 🛊  |
| carson.armymwr.com     | 44    | -20.0% 🖡 |
| carlisle.armymwr.com   | 40    | 81.8% 🛊  |
| hawaii.armymwr.com     | 29    | 7.4% 🛊   |
| humphreys.armymwr.com  | 29    | -27.5% 🖡 |
| eisenhower.armymwr.com | 28    | -        |
| sill.armymwr.com       | 23    | -17.9% 🖡 |
|                        |       |          |

| Session source            | Total users ▼ |
|---------------------------|---------------|
| go