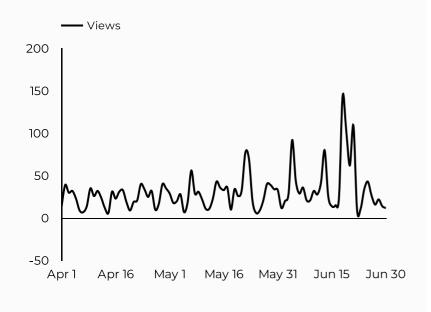

--|---------------|
| google                              | 327           |
| (direct)                            | 197           |
| bing                                | 35            |
| home.army.mil                       | 30            |
| installations.militaryonesource.mil | 18            |
| l.facebook.com                      | 6             |
| (not set)                           | 5             |
| m.facebook.com                      | 4             |
| myarmybenefits.us.army.mil          | 4             |
| yahoo                               | 4             |



#### MD&SSO

Views 2,798 **★** 71.6%

Sessions 2,464

Total users 2,096

New users 1,085 **101.7**% **101.7**%

Avg. Session Time Engagement rate 01:39

64%

**30.7**% **★** 86.3%

#### How is site traffic trending?



#### Which channels are driving traffic?



#### **Top US Army Installations**

Sorted by Total Users

| Installation           | Total users 🔻 |
|------------------------|---------------|
| liberty.armymwr.com    | 387           |
| cavazos.armymwr.com    | 309           |
| www.armymwr.com        | 308           |
| carson.armymwr.com     | 291           |
| bliss.armymwr.com      | 114           |
| hawaii.armymwr.com     | 107           |
| eisenhower.armymwr.com | 81            |
| jblm.armymwr.com       | 74            |
| humphreys.armymwr.com  | 47            |
| riley.armymwr.com      | 40            |
|                        |               |

| Session source                      | Total users ▼ |
|-------------------------------------|---------------|
| google