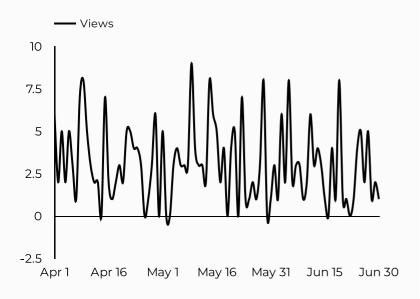

urce            | Total users ▼ |
|---------------------------|---------------|
| google                    | 517           |
| (direct)                  | 372           |
| bing                      | 75            |
| home.army.mil             | 43            |
| army.mil                  | 24            |
| m.facebook.com            | 23            |
| installations.militaryone | 16            |
| armyresilience.army.mil   | 9             |
| (not set)                 | 8             |
| l.facebook.com            | 6             |



#### Army Family Web Portal (AFWP)

Views 283 at 38.7%

Sessions **284 a** 50.3%

Total users 258

**≜** 46.6% Compared Y-o-Y

New users 97

**4.0**%

Avg. Session Time Engagement rate

01:16

76%

**167.4**% **167.4**%

#### How is site traffic trending?



#### **Top US Army Installations**

Sorted by Total Users

| Installation         | Total users ▼ |
|----------------------|---------------|
| www.armymwr.com      | 200           |
| cavazos.armymwr.com  | 31            |
| training.armymwr.com | 22            |
| jblm.armymwr.com     | 5             |

#### Which channels are driving traffic?



| Session source                      | Total users ▼ |
|-------------------------------------|---------------|
| google                              | 140           |
| (direct)                            | 52            |
| bing                                | 26            |
| myarmybenefits.us.army.mil          | 20            |
| yahoo                               | 5             |
| duckduckgo                          | 4             |