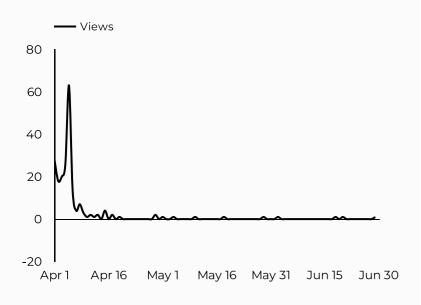

#### Army Family Team Building (AFTB)

Views 1,773

Sessions 1,613

Total users 1,338

Compared Y-o-Y

708 \$ 47.5%

01:53

**\$** -50.7%

#### How is site traffic trending?