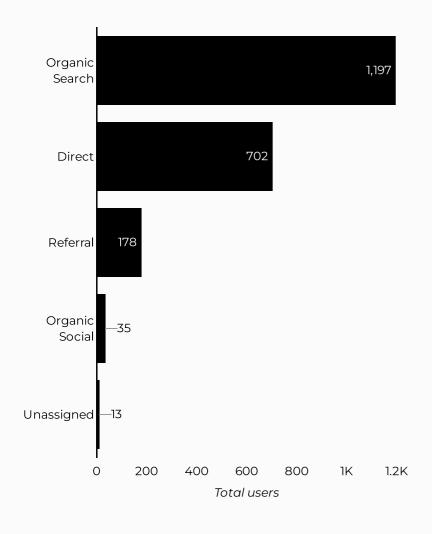

#### Which channels are driving traffic?

| Session source                      | Total users ▼ |
|-------------------------------------|---------------|
| google                              | 662           |
| (direct)                            | 393           |
| bing                                | 68            |
| m.facebook.com                      | 66            |
| home.army.mil                       | 50            |
| installations.militaryonesource.mil | 15            |
| lm.facebook.com                     | 15            |
| yahoo                               | 13            |
| l.facebook.com                      | 12            |
| (not set)                           | 6             |