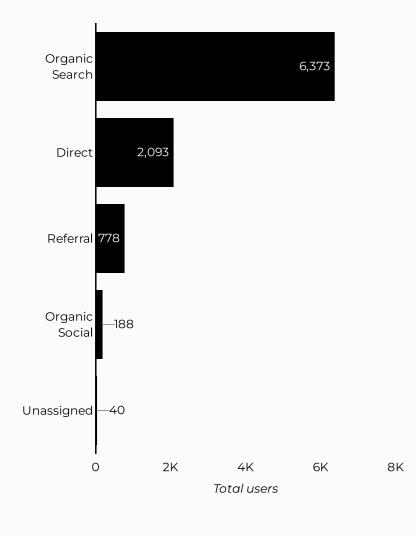

#### Which channels are driving traffic?

| Session source            | Total users ▼ |
|---------------------------|---------------|
| google                    | 517           |
| (direct)                  | 372           |
| bing                      | 75            |
| home.army.mil             | 43            |
| army.mil                  | 24            |
| m.facebook.com            | 23            |
| installations.militaryone | 16            |
| armyresilience.army.mil   | 9             |
| (not set)                 | 8             |
| l.facebook.com            | 6             |