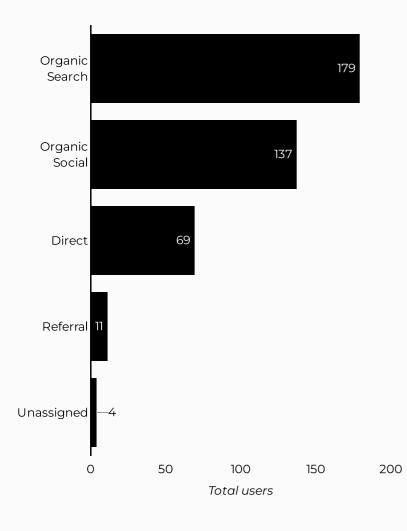

#### Gold Star Spouses Day

Views **207** 

Sessions 196

Total users 179

New users 104

Engagement rate

57%

#### Memorial Day

views **4,938** 

Sessions 4,373

Total users 3,829

New users **1,888** 

Engagement rate

69%