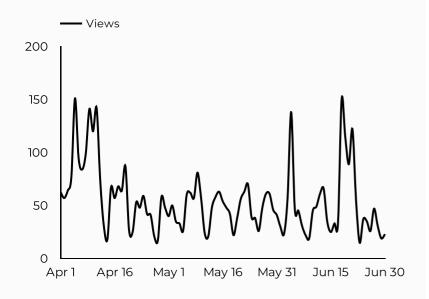

-----|---------------|
| google                              | 1,647         |
| (direct)                            | 1,169         |
| home.army.mil                       | 805           |
| installations.militaryonesource.mil | 278           |
| bing                                | 144           |
| hrc.army.mil                        | 87            |
| m.facebook.com                      | 55            |
| myarmybenefits.us.army.mil          | 31            |
| europeafrica.army.mil               | 25            |
| ppar.com                            | 24            |



#### Survivor Outreach Services (SOS)

Sessions 4,392

3,828

Total users

New users 2.913

**1** 56.3%

Avg. Session Time Engagement rate

**45.8%** 

01:35

**\$** 47.7%

55%

#### How is site traffic trending?



#### Which channels are driving traffic?



#### **Top US Army Installations**

Sorted by Total Users

| Installation         | Total users ▼ |
|----------------------|---------------|
| www.armymwr.com      | 2,621         |
| liberty.armymwr.com  | 159           |
| campbell.armymwr.com | 111           |
| bliss.armymwr.com    | 92            |
| jblm.armymwr.com     | 81            |
| cavazos.armymwr.com  | 74            |
| moore.armymwr.com    | 57            |
| hawaii.armymwr.com   | 50            |
| carson.armymwr.com   | 49            |
| redstone.armymwr.com | 48            |

| Session source  | Total users ▼ |
|-----------------|---------------|
| google          | 1,109         |
| (direct)        | 1,034         |
| home.army.mil   | 722           |
| hrc.army.mil    | 36