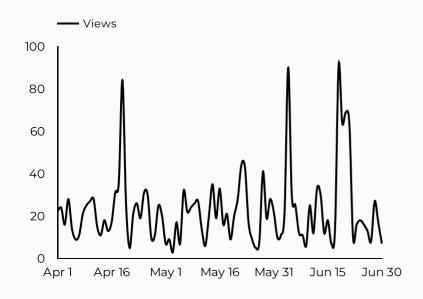

|
|---------------------------|---------------|
| google                    | 5,803         |
| (direct)                  | 2,093         |
| bing                      | 497           |
| home.army.mil             | 332           |
| installations.militaryone | 161           |
| m.facebook.com            | 101           |
| armyresilience.army.mil   | 85            |
| yahoo                     | 66            |
| army.mil                  | 54            |
| duckduckgo                | 42            |

## ARMY MWR New Parent Support Program (NPSP)

Views 2,092 \$\frac{1}{2}\$ 56.8%

Sessions 1,825

7,464

rs New users  $\frac{1}{4}$  628  $\frac{1}{6}$  63.5%

Avg. Session Time Engagement rate

01:50

**₹** -19.6%

ngagement rat

**118.7**% **118.7** 

62%

How is site traffic trending?



#### **Top US Army Installations**

Sorted by Total Users

| Installation           | Total users ▼ |
|------------------------|---------------|
| cavazos.armymwr.com    | 200           |
| www.armymwr.com        | 176           |
| campbell.armymwr.com   | 124           |
| eisenhower.armymwr.com | 105           |
| stuttgart.armymwr.com  | 105           |
| hawaii.armymwr.com     | 101           |
| moore.armymwr.com      | 80            |
| bliss.armymwr.com      | 52            |
| wiesbaden.armymwr.com  | 41            |
| novosel.armymwr.com    | 40            |

#### Which channels are driving traffic?



| Total users 🔻 |
|---------------|
| 730           |
| 447           |
| 89            |
| 71            |
| 41            |
| 35            |
| 16            |
| 16