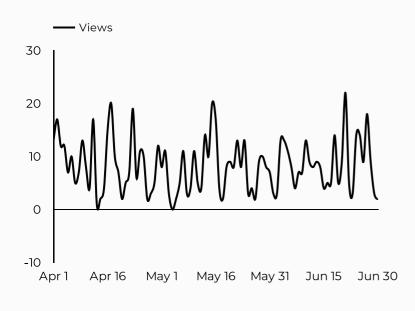

| 202           |
| gregg-adams.armymwr.com | 177           |
| sill.armymwr.com        | 159           |
| eisenhower.armymwr.com  | 152           |

| Session source  | Total users ▼ |
|-----------------|---------------|
| google          | 4,407         |
| (direct)        | 1,486         |
| m.facebook.com  | 405           |
| bing            | 255           |
| lm.facebook.com | 76            |
| home.army.mil   | 53            |
| l.facebook.com  | 44            |
| duckduckgo      | 35            |
| (not set)       | 32            |
| yahoo           | 32            |



#### Information and Referral

 Sessions **755 1**8.7%

Total users 643

19.5% Compared Y-o-Y

Avg. Session Time Engagement rate

01:47 76 \$ -25.4% \$ 33

76%

**★** 336.4%

#### How is site traffic trending?



#### Which channels are driving traffic?



#### **Top US Army Installations**

Sorted by Total Users

| Installation            | Total users ▼ |
|-------------------------|---------------|
| cavazos.armymwr.com     | 214           |
| www.armymwr.com         | 194           |
| liberty.armymwr.com     | 48            |
| carson.armymwr.com      | 46            |
| jblm.armymwr.com        | 35            |
| eisenhower.armymwr.com  | 29            |
| humphreys.armymwr.com   | 27            |
| novosel.armymwr.com     | 20            |
| gregg-adams.armymwr.com | 9             |
| moore.armymwr.com       | 9             |

| Session source                      | Total users ▼ |
|-------------------------------------|---------------|
| google                              | 327