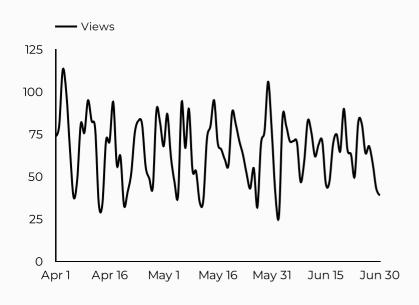

#### Employment Readiness Program (ERP)

Views 82,100 \$ 34.1% Sessions **68,748** 

Total users **55,221** 

38.9% Compared Y-o-

New users **33,323** 

Avg. Session Time Engagement rate

02:01

**₹** -8.7%

#### How is site traffic trending?