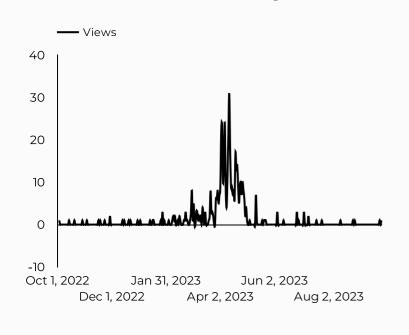

| bragg.armymwr.com    | 99            |
| sill.armymwr.com     | 90            |
| redstone.armymwr.com | 65            |

| Session source                      | Total users 🔹 |
|-------------------------------------|---------------|
| google                              | 2,578         |
| (direct)                            | 592           |
| bing                                | 256           |
| home.army.mil                       | 68            |
| yahoo                               | 59            |
| m.facebook.com                      | 47            |
| duckduckgo                          | 34            |
| courts.state.co.us                  | 31            |
| (not set)                           | 24            |
| installations.militaryonesource.mil | 24            |





# Which channels are driving traffic?



#### **Top US Army Installations**

Sorted by Total Users

| Installation           | Total users 🔹 |
|------------------------|---------------|
| www.armymwr.com        | 214           |
| hawaii.armymwr.com     | 92            |
| belvoir.armymwr.com    | 23            |
| carson.armymwr.com     | 18            |
| benning.armymwr.com    | 11            |
| bragg.armymwr.com      | 11            |
| gordon.armymwr.com     | 10            |
| ansbach.armymwr.com    | 9             |
| westpoint.armymwr.com  | 6             |
| wainwright.armymwr.com | 4             |

| Session source   | Total users 🔹 |
|------------------|---------------|
| google           | 240           |
| (direct)         | 98            |
| home.army.mil    | 15