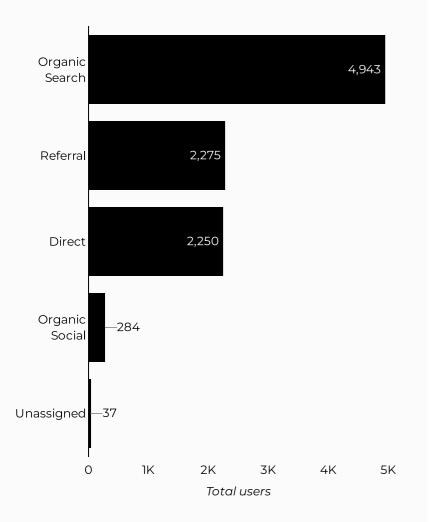

ckson.armymwr.com   | 217           |
| benning.armymwr.com   | 192           |

| Session source                      | Total users 🔹 |
|-------------------------------------|---------------|
| google                              | 5,704         |
| home.army.mil                       | 3,286         |
| (direct)                            | 2,497         |
| installations.militaryonesource.mil | 741           |
| bing                                | 407           |
| m.facebook.com                      | 325           |
| europeafrica.army.mil               | 150           |
| mybaseguide.com                     | 113           |
| myarmybenefits.us.army.mil          | 110           |
| lm.facebook.com                     | 95            |





#### Which channels are driving traffic?



#### **Top US Army Installations**

Sorted by Total Users

| Installation         | Total users 🔹 |
|----------------------|---------------|
| www.armymwr.com      | 6,511         |
| bragg.armymwr.com    | 322           |
| bliss.armymwr.com    | 287           |
| liberty.armymwr.com  | 201           |
| redstone.armymwr.com | 181           |
| hood.armymwr.com     | 158           |
| carson.armymwr.com   | 153           |
| campbell.armymwr.com | 114           |
| hawaii.armymwr.com   | 110           |
| benning.armymwr.com  | 109           |
|                      |               |

| Session source | Total users 🔹 |
|----------------|---------------|
| google         | 4,287         |
| (direct)       | 2,250         |
| home.army.mil  | 1,152         |
| bing           | 466