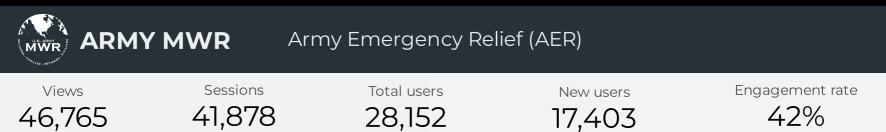

| Financial Readiness Program | Total Users | New Users | Sessions | Engagement Rate |
|-----------------------------|-------------|-----------|----------|-----------------|
| Financial Readiness Program | 33,289      | 19,877    | 46,363   | 39.43%          |
| Army Emergency Relief       | 28,152      | 17,403    | 41,878   | 42.23%          |