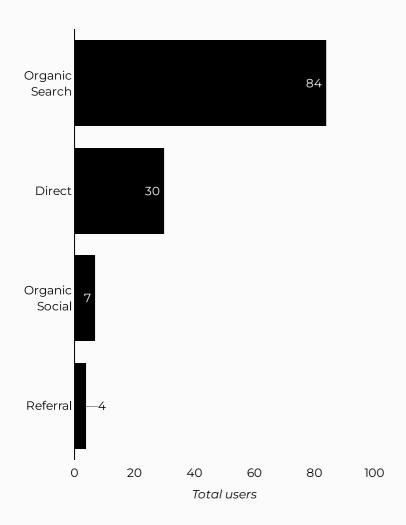

# Which channels are driving traffic?

| Session source                      | Total users 🔹 |
|-------------------------------------|---------------|
| google                              | 2,584         |
| (direct)                            | 1,061         |
| bing                                | 345           |
| m.facebook.com                      | 151           |
| home.army.mil                       | 145           |
| installations.militaryonesource.mil | 46            |
| l.facebook.com                      | 46            |
| armyfamilywebportal.com             | 45            |
| yahoo                               | 43            |
| (not set)                           | 35            |