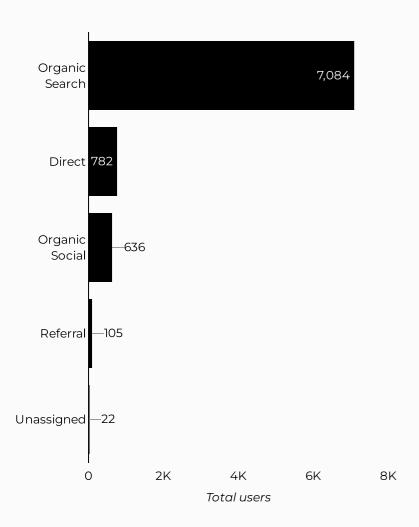

# Which channels are driving traffic?

# Which channels are driving traffic?

| Session source  | Total users 🔹 |
|-----------------|---------------|
| google          | 6,958         |
| (direct)        | 782           |
| m.facebook.com  | 423           |
| lm.facebook.com | 126           |
| bing            | 86            |
| l.facebook.com  | 83            |
| home.army.mil   | 34            |
| (not set)       | 21            |
| yahoo           | 19            |
| duckduckgo      | 13            |
|                 |               |