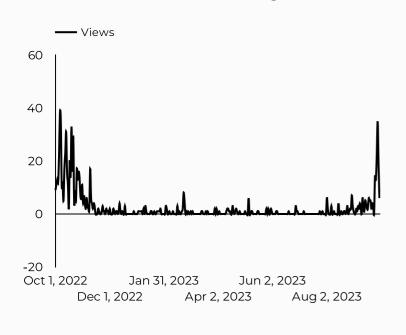

|
| belvoir.armymwr.com    | 23            |
| carson.armymwr.com     | 18            |
| benning.armymwr.com    | 11            |
| bragg.armymwr.com      | 11            |
| gordon.armymwr.com     | 10            |
| ansbach.armymwr.com    | 9             |
| westpoint.armymwr.com  | 6             |
| wainwright.armymwr.com | 4             |

| Session source   | Total users 🔹 |
|------------------|---------------|
| google           | 240           |
| (direct)         | 98            |
| home.army.mil    | 15            |
| l.facebook.com   | 8             |
| m.facebook.com   | 8             |
| bing             | 6             |
| lm.facebook.com  | 4             |
| military.com     | 4             |
| jmc.aep.army.mil | 2             |
| yahoo            | 2             |





#### Which channels are driving traffic?



#### **Top US Army Installations**

Sorted by Total Users

| Installation            | Total users 🔹 |
|-------------------------|---------------|
| www.armymwr.com         | 331           |
| hawaii.armymwr.com      | 68            |
| belvoir.armymwr.com     | 51            |
| presidio.armymwr.com    | 28            |
| casey.armymwr.com       | 25            |
| benning.armymwr.com     | 24            |
| moore.armymwr.com       | 23            |
| carson.armymwr.com      | 17            |
| grafenwoehr.armymwr.com | 15            |
| torii.armymwr.com       | 15            |

| Session source  | Total users 🔹 |
|-----------------|---------------|
| google          | 349           |
| (direct)        | 163           |
| m.facebook.com  | 60