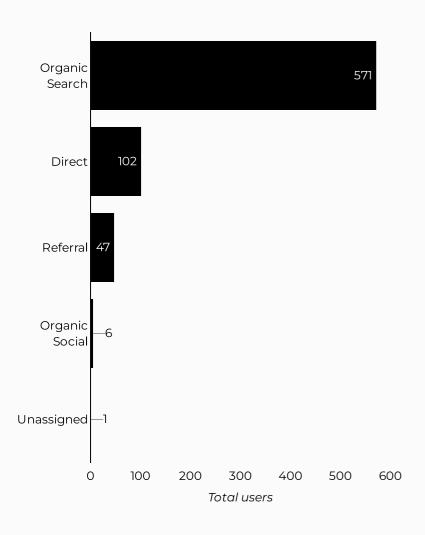

# Which channels are driving traffic?

| Session source             | Total users 🔹 |
|----------------------------|---------------|
| google                     | 518           |
| (direct)                   | 102           |
| bing                       | 44            |
| myarmybenefits.us.army.mil | 19            |
| home.army.mil              | 12            |
| yahoo                      | 7             |
| l.facebook.com             | 3             |
| armyfamilywebportal.com    | 2             |
| basedirectory.com          | 2             |
| duckduckgo                 | 2             |