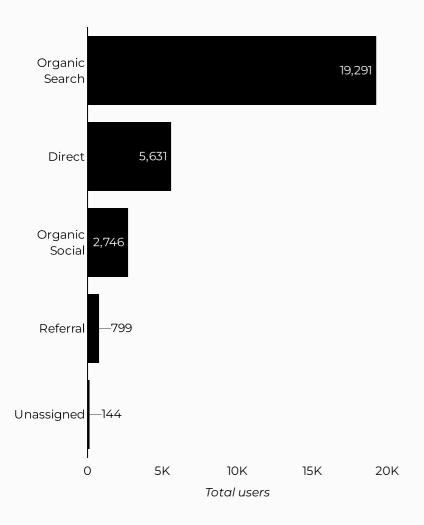

|                    | MWR                   | MD&SSO                   |                        |                               |
|--------------------|-----------------------|--------------------------|------------------------|-------------------------------|
| Views <b>5,583</b> | Sessions <b>5,025</b> | Total users <b>3,796</b> | New users <b>1,836</b> | Engagement rate<br><b>34%</b> |