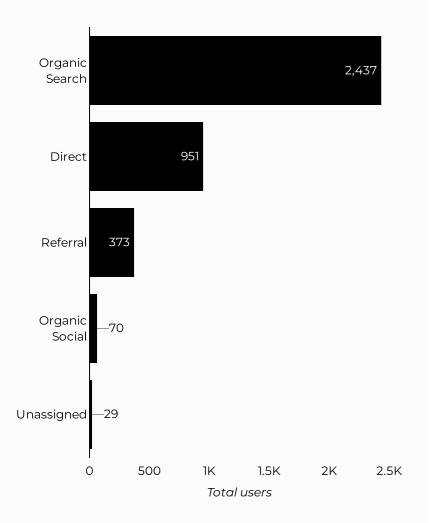

| Session source                      | Total users 🔹 |
|-------------------------------------|---------------|
| google                              | 2,584         |
| (direct)                            | 1,061         |
| bing                                | 345           |
| m.facebook.com                      | 151           |
| home.army.mil                       | 145           |
| installations.militaryonesource.mil | 46            |
| l.facebook.com                      | 46            |
| armyfamilywebportal.com             | 45            |
| yahoo                               | 43            |
| (not set)                           | 35            |