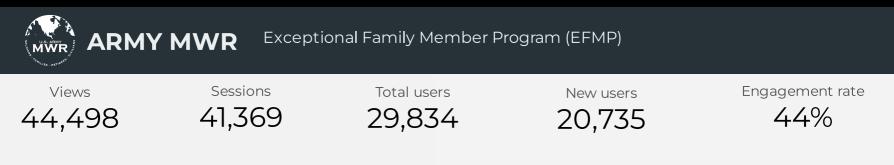

|                    | MWR                   | MD&SSO                   |                        |                               |
|--------------------|-----------------------|--------------------------|------------------------|-------------------------------|
| Views <b>5,583</b> | Sessions <b>5,025</b> | Total users <b>3,796</b> | New users <b>1,836</b> | Engagement rate<br><b>34%</b> |