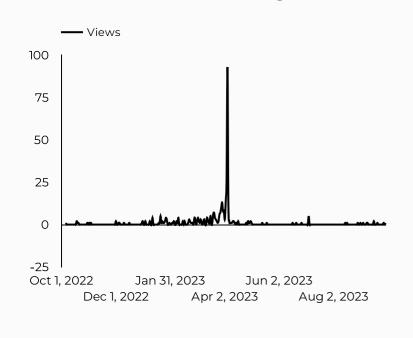

--------|---------------|
| google         | 4,287         |
| (direct)       | 2,250         |
| home.army.mil  | 1,152         |
| bing           | 466           |
| hrc.army.mil   | 239           |
| armylinks.com  | 237           |
| army.mil       | 230           |
| m.facebook.com | 159           |
| yahoo          | 84            |
| l.facebook.com | 71            |
|                |               |

Oct 1, 2022 - Sep 30, 2023

Google Analytics 4

| ARMY             | MWR             | Gold Star Spouses  | s Day                |                 |
|------------------|-----------------|--------------------|----------------------|-----------------|
| Views <b>380</b> | Sessions<br>348 | Total users<br>301 | New users <b>221</b> | Engagement rate |

#### How is site traffic trending?



# Which channels are driving traffic?



# **Top US Army Installations**

Sorted by Total Users

| Installation           | Total users 🔹 |
|------------------------|---------------|
| www.armymwr.com        | 235           |
| polk.armymwr.com       | 38            |
| wainwright.armymwr.com | 9             |
| wiesbaden.armymwr.com  | 7             |
| tobyhanna.armymwr.com  | 5             |
| moore.armymwr.com      | 3             |
| riley.armymwr.com      | 3             |
| benning.armymwr.com    | 2             |
| johnson.armymwr.com    | 2             |
| miami.armymwr.com      | 2             |

| Session source           | Total users 🔹 |
|--------------------------|---------------|
| google                   | 225           |
| (direct)                 | 45            |
| m.