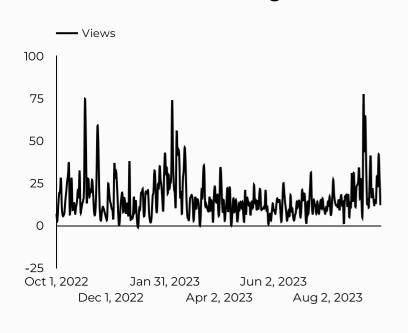

.armymwr.com      | ווו           |
| humphreys.armymwr.com   | 103           |
| knox.armymwr.com        | 78            |

| Session source                      | Total users 🔹 |
|-------------------------------------|---------------|
| google                              | 2,584         |
| (direct)                            | 1,061         |
| bing                                | 345           |
| m.facebook.com                      | 151           |
| home.army.mil                       | 145           |
| installations.militaryonesource.mil | 46            |
| l.facebook.com                      | 46            |
| armyfamilywebportal.com             | 45            |
| yahoo                               | 43            |
| (not set)                           | 35            |





#### Which channels are driving traffic?



#### **Top US Army Installations**

Sorted by Total Users

| Installation          | Total users 🔹 |
|-----------------------|---------------|
| www.armymwr.com       | 1,846         |
| wiesbaden.armymwr.com | 365           |
| benning.armymwr.com   | 337           |
| carson.armymwr.com    | 204           |
| bliss.armymwr.com     | 183           |
| humphreys.armymwr.com | 171           |
| polk.armymwr.com      | 137           |
| gordon.armymwr.com    | 131           |
| hawaii.armymwr.com    | 128           |
| jblm.armymwr.com      | 112           |

| Session source            | Total users 🔹 |
|---------------------------|---------------|
| google                    | 2,042         |
| (direct)                  | 966           |
| m.fa