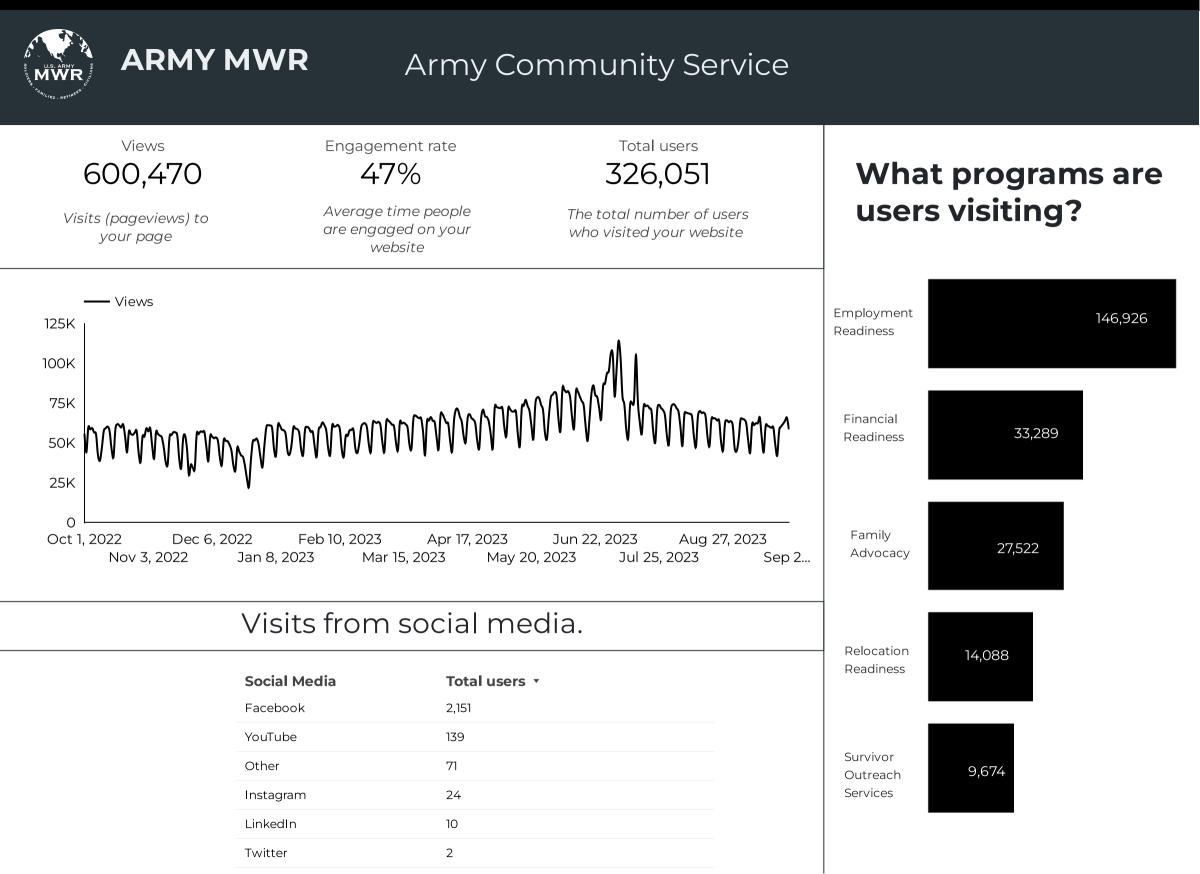

# Program Roll-Up

# Oct 1, 2022 - Sep 30, 2023

| PROGRAM                              | Total Users | New Users | Sessions | Engagement Rate |
|--------------------------------------|-------------|-----------|----------|-----------------|
| Army Family Team Building            | 4,644       | 1,797     | 5,744    | 26.55%          |
| Army Family Action Plan              | 4,315       | 1,757     | 5,486    | 27.29%          |
| Army Family Web Portal               | 724         | 445       | 789      | 29.53%          |
| Army Volunteer Corps                 | 6,769       | 3,695     | 9,098    | 41.04%          |
| Exceptional Family Member Program    | 29,834      | 20,735    | 41,369   | 44.07%          |
| Information and Referral             | 2,253       | 634       | 2,709    | 21.93%          |
| MD&SSO                               | 3,796       | 1,836     | 5,025    | 33.93%          |
| Relocation Readiness                 | 14,088      | 8,149     | 18,420   | 41.37%          |
| Survivor Outreach Services           | 9,674       | 6,997     | 11,984   | 42.26%          |
| Soldier and Family Assistance Center | 5,358       | 2,155     | 6,437    | 31.63%          |

# Oct 1, 2022 - Sep 30, 2023

| PROGRAM                                                     | Total Users | New Users | Sessions | Engagement Rate |
|-------------------------------------------------------------|-------------|-----------|----------|-----------------|
| Employment Readiness                                        |             |           |          |                 |
| Employment Readiness Program                                | 146,926     | 78,818    | 189,848  | 35.84%          |
| Army Spouse Employment,<br>Career and Education Information | 16,736      | 1,589     | 20,886   | 10.27%          |

| Family Advocacy Program    | Total Users | New Users | Sessions | Engagement Rate |
|----------------------------|-------------|-----------|----------|-----------------|
| Family Advocacy Program    | 27,522      | 17,757    | 38,052   | 39.97%          |
| New Parent Support Program | 3,618       | 1,527     | 4,722    | 29.73%          |
| Victim Advocacy Program    | 3,758       | 2,043     | 4,744    | 35.77%          |

| Financial Readiness Program | Total Users | New Users | Sessions | Engagement Rate |
|-----------------------------|-------------|-----------|----------|-----------------|
| Financial Readiness Program | 33,289      | 19,877    | 46,363   | 39.43%          |
| Army Emergency Relief       | 28,152      | 17,403    | 41,878   | 42.23%          |