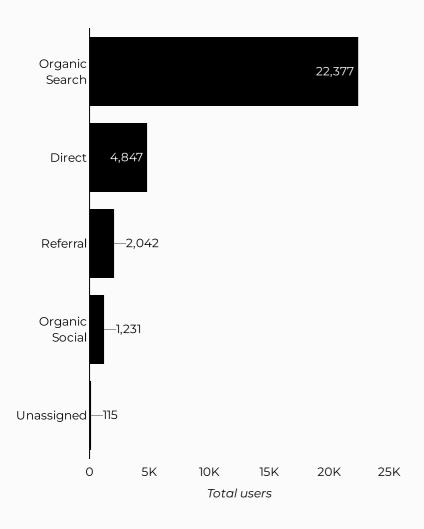

#### Which channels are driving traffic?

| Session source            | Total users 🔹 |
|---------------------------|---------------|
| google                    | 20,342        |
| (direct)                  | 4,847         |
| bing                      | 1,636         |
| m.facebook.com            | 823           |
| home.army.mil             | 429           |
| installations.militaryone | 412           |
| myarmybenefits.us.army    | 342           |
| yahoo                     | 268           |
| l.facebook.com            | 223           |
| madigan.tricare.mil       | 210           |