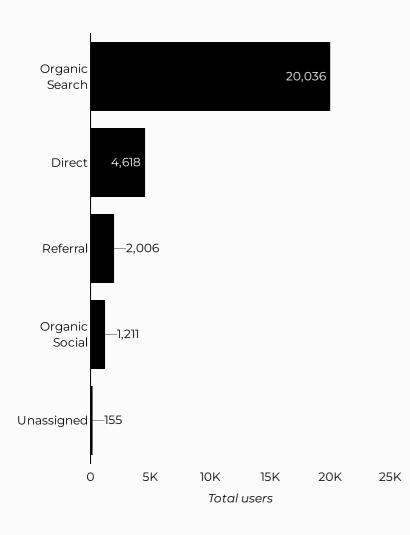

# Which channels are driving traffic?

| Session source                      | Total users 🔹 |
|-------------------------------------|---------------|
| google                              | 2,584         |
| (direct)                            | 1,061         |
| bing                                | 345           |
| m.facebook.com                      | 151           |
| home.army.mil                       | 145           |
| installations.militaryonesource.mil | 46            |
| l.facebook.com                      | 46            |
| armyfamilywebportal.com             | 45            |
| yahoo                               | 43            |
| (not set)                           | 35            |