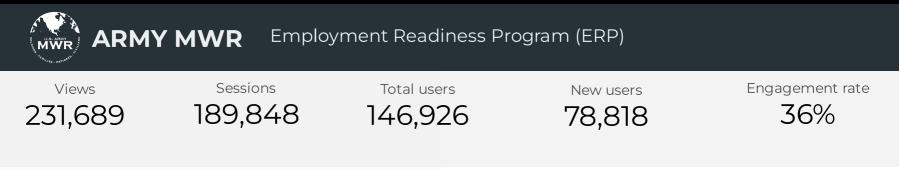

# Program Roll-Up

# Oct 1, 2022 - Sep 30, 2023

| PROGRAM                              | Total Users | New Users | Sessions | Engagement Rate |
|--------------------------------------|-------------|-----------|----------|-----------------|
| Army Family Team Building            | 4,644       | 1,797     | 5,744    | 26.55%          |
| Army Family Action Plan              | 4,315       | 1,757     | 5,486    | 27.29%          |
| Army Family Web Portal               | 724         | 445       | 789      | 29.53%          |
| Army Volunteer Corps                 | 6,769       | 3,695     | 9,098    | 41.04%          |
| Exceptional Family Member Program    | 29,834      | 20,735    | 41,369   | 44.07%          |
| Information and Referral             | 2,253       | 634       | 2,709    | 21.93%          |
| MD&SSO                               | 3,796       | 1,836     | 5,025    | 33.93%          |
| Relocation Readiness                 | 14,088      | 8,149     | 18,420   | 41.37%          |
| Survivor Outreach Services           | 9,674       | 6,997     | 11,984   | 42.26%          |
| Soldier and Family Assistance Center | 5,358       | 2,155     | 6,437    | 31.63%          |

# Oct 1, 2022 - Sep 30, 2023

| PROGRAM                                                     | Total Users | New Users | Sessions | Engagement Rate |
|-------------------------------------------------------------|-------------|-----------|----------|-----------------|
| Employment Readiness                                        |             |           |          |                 |
| Employment Readiness Program                                | 146,926     | 78,818    | 189,848  | 35.84%          |
| Army Spouse Employment,<br>Career and Education Information | 16,736      | 1,589     | 20,886   | 10.27%          |