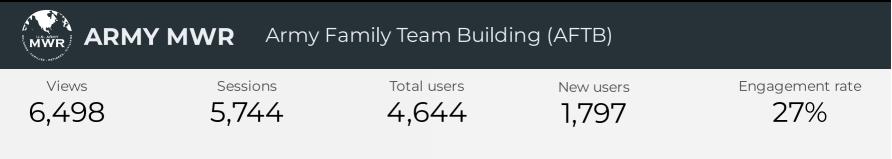

|                    | MWR                   | MD&SSO                   |                        |                               |
|--------------------|-----------------------|--------------------------|------------------------|-------------------------------|
| Views <b>5,583</b> | Sessions <b>5,025</b> | Total users <b>3,796</b> | New users <b>1,836</b> | Engagement rate<br><b>34%</b> |