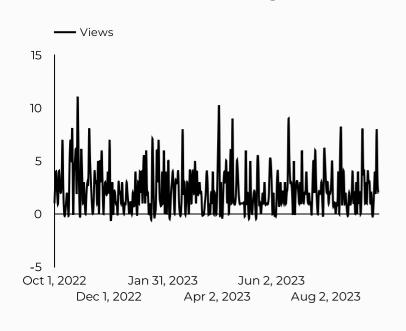

armymwr.com     | 183           |
| humphreys.armymwr.com | 171           |
| polk.armymwr.com      | 137           |
| gordon.armymwr.com    | 131           |
| hawaii.armymwr.com    | 128           |
| jblm.armymwr.com      | 112           |

| Session source            | Total users 🔹 |
|---------------------------|---------------|
| google                    | 2,042         |
| (direct)                  | 966           |
| m.facebook.com            | 405           |
| bing                      | 265           |
| home.army.mil             | 124           |
| l.facebook.com            | 82            |
| installations.militaryone | 77            |
| lm.facebook.com           | 74            |
| army.mil                  | 67            |
| yahoo                     | 34            |





~

#### **Top US Army Installations**

Sorted by Total Users

| Installation         | Total users 🔹 |
|----------------------|---------------|
| www.armymwr.com      | 532           |
| hood.armymwr.com     | 102           |
| cavazos.armymwr.com  | 88            |
| training.armymwr.com | 4             |
| jblm.armymwr.com     | 2             |

# Which channels are driving traffic?



| Session source             | Total users 🔹 |
|----------------------------|---------------|
| google                     | 518           |
| (direct)                   | 102           |
| bing                       | 44            |
| myarmybenefits.us.army.mil | 19            |
| home.army.mil              | 12            |
| yahoo                      | 7             |
| l.facebook.com             |