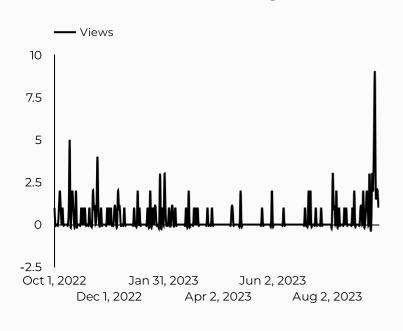

tobyhanna.armymwr.com  | 5             |
| moore.armymwr.com      | 3             |
| riley.armymwr.com      | 3             |
| benning.armymwr.com    | 2             |
| johnson.armymwr.com    | 2             |
| miami.armymwr.com      | 2             |

| Session source           | Total users 🔹 |
|--------------------------|---------------|
| google                   | 225           |
| (direct)                 | 45            |
| m.facebook.com           | 12            |
| bing                     | 9             |
| lm.facebook.com          | 4             |
| daum                     | 1             |
| dod365.sharepoint-mil.us | 1             |
| duckduckgo               | 1             |
| l.instagram.com          | 1             |
| lens.google.com          | 1             |





~

# Which channels are driving traffic?



#### **Top US Army Installations**

Sorted by Total Users

| Installation               | Total users 🔹 |
|----------------------------|---------------|
| www.armymwr.com            | 35            |
| novosel.armymwr.com        | 18            |
| hawaii.armymwr.com         | 17            |
| kaiserslautern.armymwr.com | 14            |
| rucker.armymwr.com         | 13            |
| johnson.armymwr.com        | 11            |
| aberdeen.armymwr.com       | 9             |
| moore.armymwr.com          | 2             |
| polk.armymwr.com           | 2             |
| benning.armymwr.com        | 1             |

| Session source             | Total users 🔹 |
|----------------------------|---------------|
| google                     | 76