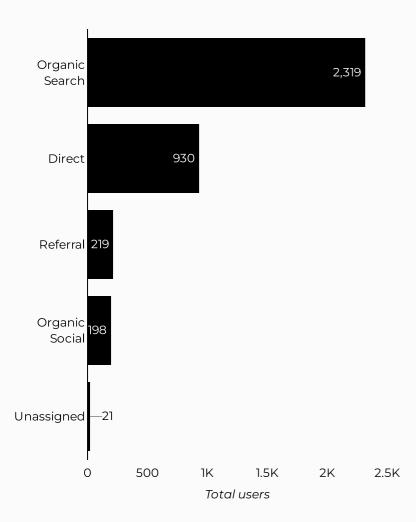

| Session source                      | Total users 🔹 |
|-------------------------------------|---------------|
| google                              | 2,061         |
| (direct)                            | 930           |
| bing                                | 194           |
| m.facebook.com                      | 134           |
| installations.militaryonesource.mil | 96            |
| home.army.mil                       | 71            |
| l.facebook.com                      | 41            |
| duckduckgo                          | 40            |
| yahoo                               | 24            |
| lm.facebook.com                     | 22            |