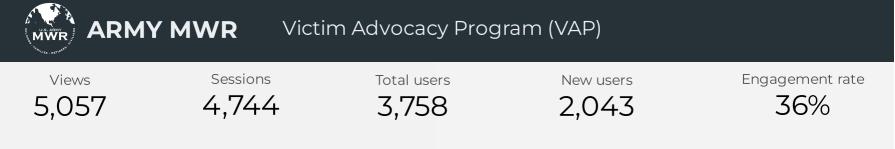

| Family Advocacy Program    | Total Users | New Users | Sessions | Engagement Rate |
|----------------------------|-------------|-----------|----------|-----------------|
| Family Advocacy Program    | 27,522      | 17,757    | 38,052   | 39.97%          |
| New Parent Support Program | 3,618       | 1,527     | 4,722    | 29.73%          |
| Victim Advocacy Program    | 3,758       | 2,043     | 4,744    | 35.77%          |