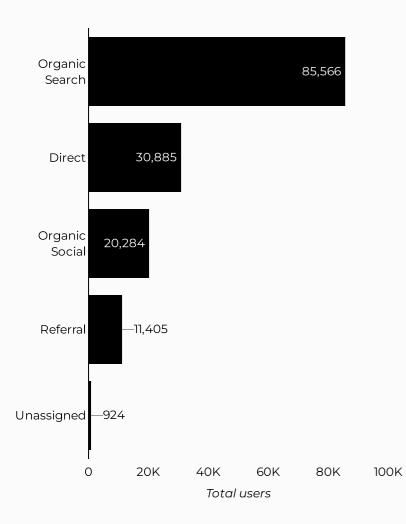

# Which channels are driving traffic?

| Session source            | Total users 🔹 |
|---------------------------|---------------|
| google                    | 76,362        |
| (direct)                  | 30,885        |
| m.facebook.com            | 13,772        |
| bing                      | 6,319         |
| lm.facebook.com           | 4,009         |
| home.army.mil             | 3,543         |
| l.facebook.com            | 2,135         |
| yahoo                     | 1,558         |
| nafbenefits.com           | 1,381         |
| installations.militaryone | 1,248         |