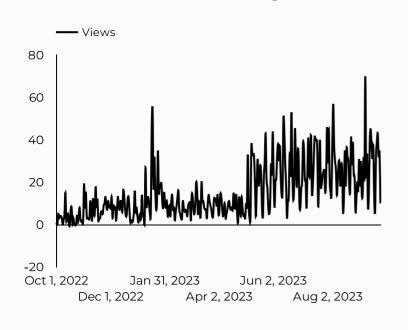

|
| home.army.mil                       | 107           |
| installations.militaryonesource.mil | 101           |
| m.facebook.com                      | 33            |
| yahoo                               | 24            |
| military.com                        | 20            |
| myarmybenefits.us.army.mil          | 16            |
| duckduckgo                          | 15            |

|                    | MWR                   | MD&SSO                   |                        |                               |
|--------------------|-----------------------|--------------------------|------------------------|-------------------------------|
| Views <b>5,583</b> | Sessions <b>5,025</b> | Total users <b>3,796</b> | New users <b>1,836</b> | Engagement rate<br><b>34%</b> |



# Which channels are driving traffic?



#### **Top US Army Installations**

Sorted by Total Users

| Installation          | Total users 🔹 |
|-----------------------|---------------|
| www.armymwr.com       | 1,075         |
| carson.armymwr.com    | 881           |
| liberty.armymwr.com   | 537           |
| cavazos.armymwr.com   | 221           |
| bliss.armymwr.com     | 177           |
| bragg.armymwr.com     | 114           |
| hawaii.armymwr.com    | 113           |
| humphreys.armymwr.com | 83            |
| gordon.armymwr.com    | 77            |
| riley.armymwr.com     | 75            |

| Session source                      | Total users 🔹 |
|-------------------------------------|---------------|
| google                              | 2,180         |
| (direct)