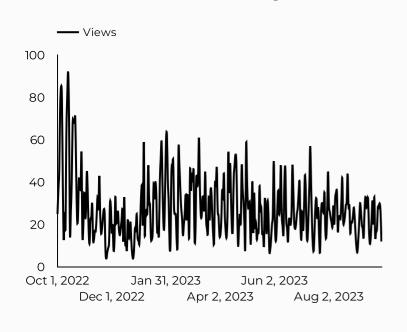

com      | 532           |
| hood.armymwr.com     | 102           |
| cavazos.armymwr.com  | 88            |
| training.armymwr.com | 4             |
| jblm.armymwr.com     | 2             |

# Which channels are driving traffic?



| Session source             | Total users 🔹 |
|----------------------------|---------------|
| google                     | 518           |
| (direct)                   | 102           |
| bing                       | 44            |
| myarmybenefits.us.army.mil | 19            |
| home.army.mil              | 12            |
| yahoo                      | 7             |
| l.facebook.com             | 3             |
| armyfamilywebportal.com    | 2             |
| basedirectory.com          | 2             |
| duckduckgo                 | 2             |





# Which channels are driving traffic?



### **Top US Army Installations**

Sorted by Total Users

| Installation          | Total users 🔹 |
|-----------------------|---------------|
| carson.armymwr.com    | 1,466         |
| bliss.armymwr.com     | 805           |
| humphreys.armymwr.com | 790           |
| gordon.armymwr.com    | 560           |
| hawaii.armymwr.com    | 524           |
| hood.armymwr.com      | 458           |
| jackson.armymwr.com   | 390           |
| wiesbaden.armymwr.com | 351           |
| cavazos.armymwr.com   | 279           |
| knox.armymwr.com      | 174           |
|                       |               |

| Session source  | Total users 🔹 |
|-----------------|---------------|
| google          | 4,553         |
| (direct)        | 1,295         |
| bing