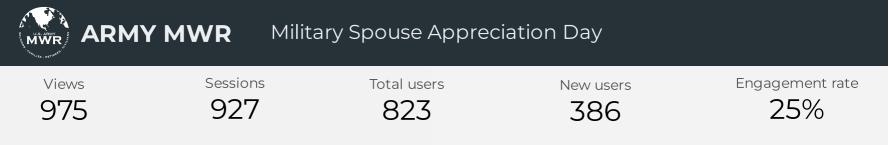

.com              | 16,732        |
| www-armymwr-com.translate.go | 2             |

# Which channels are driving traffic?



| Session source                      | Total users 🔹 |
|-------------------------------------|---------------|
| google                              | 9,562         |
| (direct)                            | 3,584         |
| home.army.mil                       | 749           |
| m.facebook.com                      | 695           |
| bing                                | 566           |
| installations.militaryonesource.mil | 294           |
| l.facebook.com                      | 274           |
| military.com                        | 196           |
| yahoo                               | 147           |
| duckduckgo                          | 102           |





#### Which channels are driving traffic?



#### **Top US Army Installations**

Sorted by Total Users

| Installation              | Total users 🔹 |
|---------------------------|---------------|
| www.armymwr.com           | 345           |
| leonardwood.armymwr.com   | 102           |
| hunterliggett.armymwr.com | 99            |
| riley.armymwr.com         | 49            |
| baumholder.armymwr.com    | 37            |
| grafenwoehr.armymwr.com   | 36            |
| leavenworth.armymwr.com   | 27            |
| jblm.armymwr.com          | 25            |
| sill.armymwr.com          | 19            |
| wiesbaden.armymwr.com     | 19            |

| Session source           | Total users 🔹 |
|--------------------------|---------------|
| google                   | 433           |
| (di