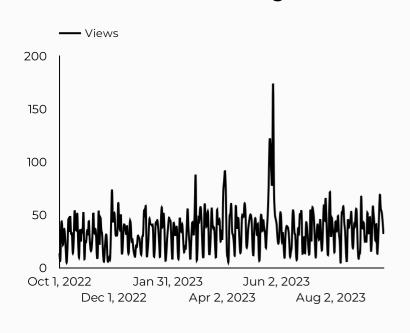

irwin.armymwr.com     | 245           |
| jackson.armymwr.com   | 217           |
| benning.armymwr.com   | 192           |

| Session source                      | Total users 🔹 |
|-------------------------------------|---------------|
| google                              | 5,704         |
| home.army.mil                       | 3,286         |
| (direct)                            | 2,497         |
| installations.militaryonesource.mil | 741           |
| bing                                | 407           |
| m.facebook.com                      | 325           |
| europeafrica.army.mil               | 150           |
| mybaseguide.com                     | 113           |
| myarmybenefits.us.army.mil          | 110           |
| lm.facebook.com                     | 95            |





#### Which channels are driving traffic?



#### **Top US Army Installations**

Sorted by Total Users

| Installation         | Total users 🔹 |
|----------------------|---------------|
| www.armymwr.com      | 6,511         |
| bragg.armymwr.com    | 322           |
| bliss.armymwr.com    | 287           |
| liberty.armymwr.com  | 201           |
| redstone.armymwr.com | 181           |
| hood.armymwr.com     | 158           |
| carson.armymwr.com   | 153           |
| campbell.armymwr.com | 114           |
| hawaii.armymwr.com   | 110           |
| benning.armymwr.com  | 109           |
|                      |               |

| Session source | Total users 🔹 |
|----------------|---------------|
| google         | 4,287         |
| (direct)       | 2,250         |
| home.army.mil  | 1,