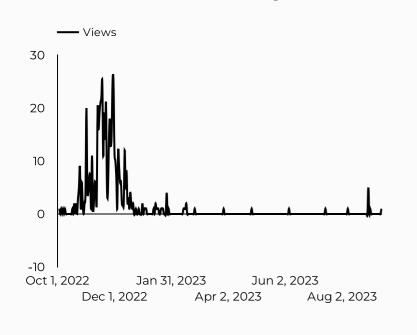

mccoy.armymwr.com     | 90            |
| italy.armymwr.com     | 26            |
|                       |               |

| Session source                      | Total users 🔹 |
|-------------------------------------|---------------|
| google                              | 2,975         |
| (direct)                            | 1,068         |
| bing                                | 395           |
| home.army.mil                       | 224           |
| army.mil                            | 176           |
| installations.militaryonesource.mil | 92            |
| yahoo                               | 72            |
| l.facebook.com                      | 51            |
| m.facebook.com                      | 41            |
| duckduckgo                          | 34            |





.

#### **Top US Army Installations**

Sorted by Total Users

| Installation          | Total users 🔹 |
|-----------------------|---------------|
| www.armymwr.com       | 415           |
| buchanan.armymwr.com  | 33            |
| mccoy.armymwr.com     | ١             |
| westpoint.armymwr.com | 1             |
| zama.armymwr.com      | 1             |

# Which channels are driving traffic?



| Session source  | Total users 🔹 |
|-----------------|---------------|
| google          | 207           |
| (direct)        | 113           |
| bing            | 30            |
| m.facebook.com  | 18            |
| home.army.mil   | 17            |
| military.com    | 10            |
| l.facebook.com  | 9             |
| lm.facebook.com | 9             |
| yahoo           | 6             |
| du