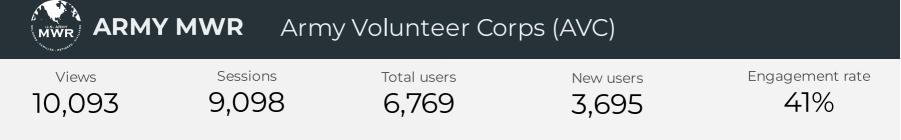

|                    | MWR                   | MD&SSO                   |                        |                               |
|--------------------|-----------------------|--------------------------|------------------------|-------------------------------|
| Views <b>5,583</b> | Sessions <b>5,025</b> | Total users <b>3,796</b> | New users <b>1,836</b> | Engagement rate<br><b>34%</b> |