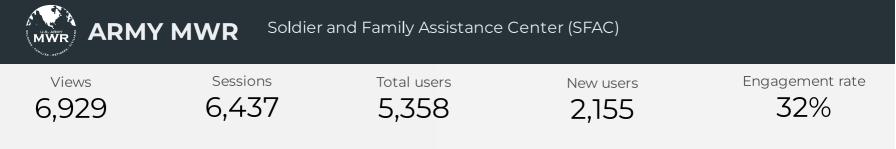

# Oct 1, 2022 - Sep 30, 2023

| PROGRAM                              | Total Users | New Users | Sessions | Engagement Rate |
|--------------------------------------|-------------|-----------|----------|-----------------|
| Army Family Team Building            | 4,644       | 1,797     | 5,744    | 26.55%          |
| Army Family Action Plan              | 4,315       | 1,757     | 5,486    | 27.29%          |
| Army Family Web Portal               | 724         | 445       | 789      | 29.53%          |
| Army Volunteer Corps                 | 6,769       | 3,695     | 9,098    | 41.04%          |
| Exceptional Family Member Program    | 29,834      | 20,735    | 41,369   | 44.07%          |
| Information and Referral             | 2,253       | 634       | 2,709    | 21.93%          |
| MD&SSO                               | 3,796       | 1,836     | 5,025    | 33.93%          |
| Relocation Readiness                 | 14,088      | 8,149     | 18,420   | 41.37%          |
| Survivor Outreach Services           | 9,674       | 6,997     | 11,984   | 42.26%          |
| Soldier and Family Assistance Center | 5,358       | 2,155     | 6,437    | 31.63%          |