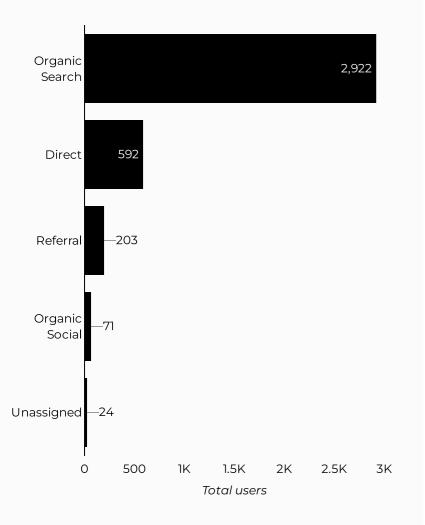

| Session source                      | Total users 🔹 |
|-------------------------------------|---------------|
| google                              | 2,578         |
| (direct)                            | 592           |
| bing                                | 256           |
| home.army.mil                       | 68            |
| yahoo                               | 59            |
| m.facebook.com                      | 47            |
| duckduckgo                          | 34            |
| courts.state.co.us                  | 31            |
| (not set)                           | 24            |
| installations.militaryonesource.mil | 24            |