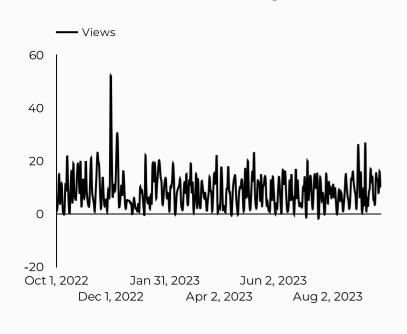

8         |
| bragg.armymwr.com       | 2,137         |
| liberty.armymwr.com     | 1,113         |
| jblm.armymwr.com        | 1,096         |
| leavenworth.armymwr.com | 1,001         |
| benning.armymwr.com     | 987           |
| gordon.armymwr.com      | 976           |
| sill.armymwr.com        | 755           |
|                         |               |

| Session source  | Total users 🔹 |
|-----------------|---------------|
| google          | 18,044        |
| (direct)        | 5,631         |
| m.facebook.com  | 1,987         |
| bing            | 942           |
| lm.facebook.com | 436           |
| l.facebook.com  | 343           |
| home.army.mil   | 334           |
| yahoo           | 183           |
| (not set)       | 143           |
| duckduckgo      | 112           |





#### Which channels are driving traffic?



#### **Top US Army Installations**

Sorted by Total Users

| Installation            | Total users 🔹 |
|-------------------------|---------------|
| www.armymwr.com         | 702           |
| hood.armymwr.com        | 560           |
| cavazos.armymwr.com     | 325           |
| bragg.armymwr.com       | 204           |
| carson.armymwr.com      | 97            |
| humphreys.armymwr.com   | 95            |
| liberty.armymwr.com     | 90            |
| novosel.armymwr.com     | 42            |
| benning.armymwr.com     | 36            |
| leavenworth.armymwr.com | 36            |

| Session source                      | Total users 🔹 |
|-------------------------------------|---------------|
| google                              | 1,134