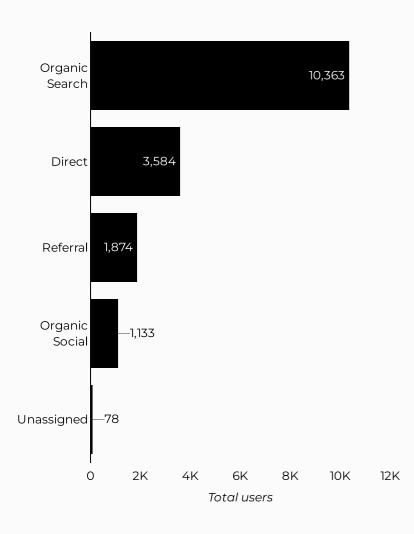

# Which channels are driving traffic?

| Session source                      | Total users 🔹 |
|-------------------------------------|---------------|
| google                              | 9,562         |
| (direct)                            | 3,584         |
| home.army.mil                       | 749           |
| m.facebook.com                      | 695           |
| bing                                | 566           |
| installations.militaryonesource.mil | 294           |
| l.facebook.com                      | 274           |
| military.com                        | 196           |
| yahoo                               | 147           |
| duckduckgo                          | 102           |