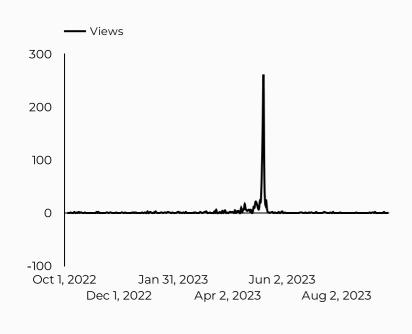

om              | 16,732        |
| www-armymwr-com.translate.go | 2             |

# Which channels are driving traffic?



| Session source                      | Total users 🔹 |
|-------------------------------------|---------------|
| google                              | 9,562         |
| (direct)                            | 3,584         |
| home.army.mil                       | 749           |
| m.facebook.com                      | 695           |
| bing                                | 566           |
| installations.militaryonesource.mil | 294           |
| l.facebook.com                      | 274           |
| military.com                        | 196           |
| yahoo                               | 147           |
| duckduckgo                          | 102           |





#### Which channels are driving traffic?



#### **Top US Army Installations**

Sorted by Total Users

| Installation              | Total users 🔹 |
|---------------------------|---------------|
| www.armymwr.com           | 345           |
| leonardwood.armymwr.com   | 102           |
| hunterliggett.armymwr.com | 99            |
| riley.armymwr.com         | 49            |
| baumholder.armymwr.com    | 37            |
| grafenwoehr.armymwr.com   | 36            |
| leavenworth.armymwr.com   | 27            |
| jblm.armymwr.com          | 25            |
| sill.armymwr.com          | 19            |
| wiesbaden.armymwr.com     | 19            |

| Session source           | Total users 🔹 |
|--------------------------|---------------|
| google                   | 433           |
| (dire