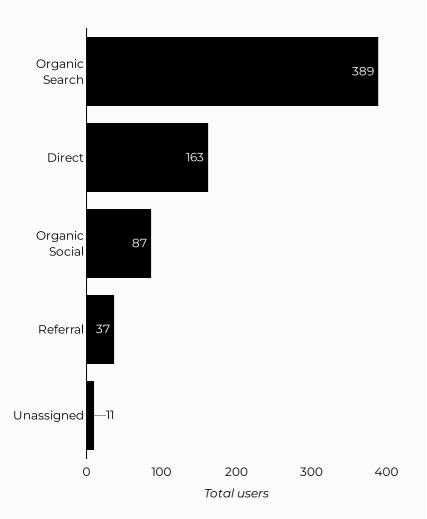

# Which channels are driving traffic?

| Session source                      | Total users 🔹 |
|-------------------------------------|---------------|
| google                              | 2,584         |
| (direct)                            | 1,061         |
| bing                                | 345           |
| m.facebook.com                      | 151           |
| home.army.mil                       | 145           |
| installations.militaryonesource.mil | 46            |
| l.facebook.com                      | 46            |
| armyfamilywebportal.com             | 45            |
| yahoo                               | 43            |
| (not set)                           | 35            |