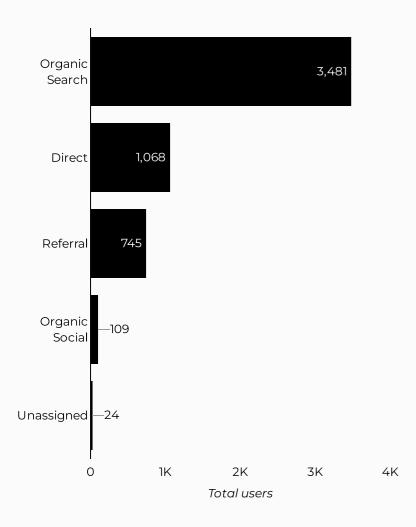

| Session source                      | Total users 🔹 |
|-------------------------------------|---------------|
| google                              | 2,584         |
| (direct)                            | 1,061         |
| bing                                | 345           |
| m.facebook.com                      | 151           |
| home.army.mil                       | 145           |
| installations.militaryonesource.mil | 46            |
| l.facebook.com                      | 46            |
| armyfamilywebportal.com             | 45            |
| yahoo                               | 43            |
| (not set)                           | 35            |