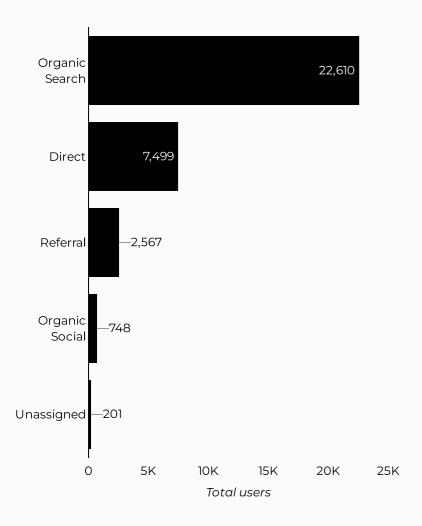

| Session source                      | Total users 🔹 |
|-------------------------------------|---------------|
| google                              | 20,576        |
| (direct)                            | 7,499         |
| bing                                | 1,641         |
| home.army.mil                       | 1,065         |
| m.facebook.com                      | 495           |
| installations.militaryonesource.mil | 368           |
| myarmybenefits.us.army.mil          | 320           |
| yahoo                               | 238           |
| (not set)                           | 198           |
| l.facebook.com                      | 130           |