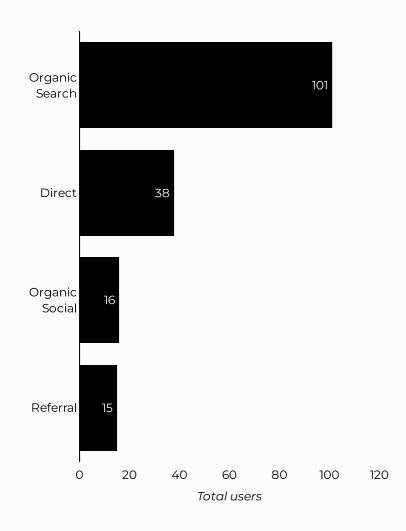

#### Which channels are driving traffic?

| Session source         | Total users 🔹 |
|------------------------|---------------|
| google                 | 81            |
| (direct)               | 38            |
| bing                   | 17            |
| l.facebook.com         | 8             |
| m.facebook.com         | 6             |
| home.army.mil          | 5             |
| duckduckgo             | 2             |
| lm.facebook.com        | 2             |
| armyfamilywebportal.co | 1             |
| benning.army.mil       | 1             |