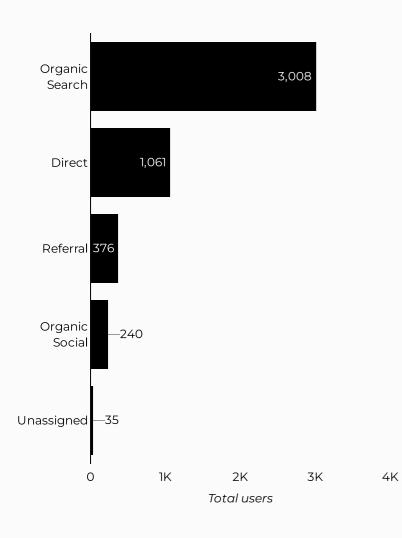

| Session source                      | Total users 🔹 |
|-------------------------------------|---------------|
| google                              | 2,584         |
| (direct)                            | 1,061         |
| bing                                | 345           |
| m.facebook.com                      | 151           |
| home.army.mil                       | 145           |
| installations.militaryonesource.mil | 46            |
| l.facebook.com                      | 46            |
| armyfamilywebportal.com             | 45            |
| yahoo                               | 43            |
| (not set)                           | 35            |