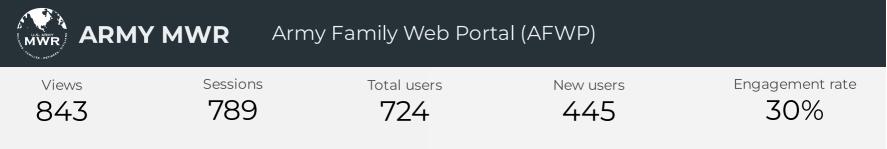

# Oct 1, 2022 - Sep 30, 2023

| PROGRAM                              | Total Users | New Users | Sessions | Engagement Rate |
|--------------------------------------|-------------|-----------|----------|-----------------|
| Army Family Team Building            | 4,644       | 1,797     | 5,744    | 26.55%          |
| Army Family Action Plan              | 4,315       | 1,757     | 5,486    | 27.29%          |
| Army Family Web Portal               | 724         | 445       | 789      | 29.53%          |
| Army Volunteer Corps                 | 6,769       | 3,695     | 9,098    | 41.04%          |
| Exceptional Family Member Program    | 29,834      | 20,735    | 41,369   | 44.07%          |
| Information and Referral             | 2,253       | 634       | 2,709    | 21.93%          |
| MD&SSO                               | 3,796       | 1,836     | 5,025    | 33.93%          |
| Relocation Readiness                 | 14,088      | 8,149     | 18,420   | 41.37%          |
| Survivor Outreach Services           | 9,674       | 6,997     | 11,984   | 42.26%          |
| Soldier and Family Assistance Center | 5,358       | 2,155     | 6,437    | 31.63%          |