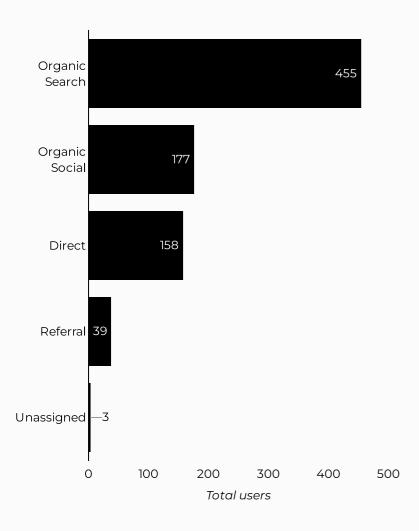

# Which channels are driving traffic?

| Session source                      | Total users 🔹 |
|-------------------------------------|---------------|
| google                              | 2,584         |
| (direct)                            | 1,061         |
| bing                                | 345           |
| m.facebook.com                      | 151           |
| home.army.mil                       | 145           |
| installations.militaryonesource.mil | 46            |
| l.facebook.com                      | 46            |
| armyfamilywebportal.com             | 45            |
| yahoo                               | 43            |
| (not set)                           | 35            |