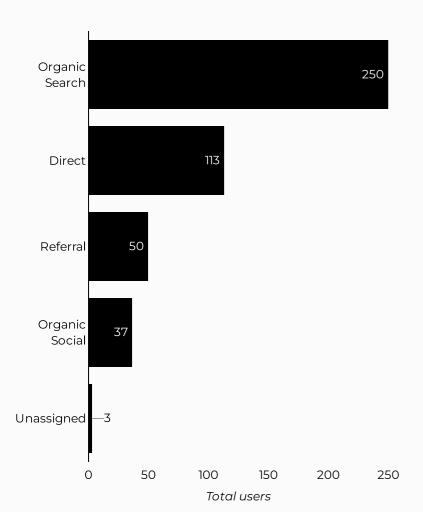

# Which channels are driving traffic?

| Session source             | Total users 🔹 |
|----------------------------|---------------|
| google                     | 518           |
| (direct)                   | 102           |
| bing                       | 44            |
| myarmybenefits.us.army.mil | 19            |
| home.army.mil              | 12            |
| yahoo                      | 7             |
| l.facebook.com             | 3             |
| armyfamilywebportal.com    | 2             |
| basedirectory.com          | 2             |
| duckduckgo                 | 2             |