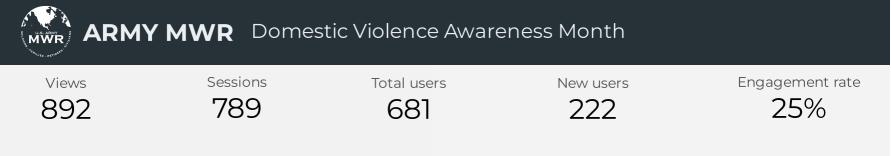

|
| belvoir.armymwr.com    | 23            |
| carson.armymwr.com     | 18            |
| benning.armymwr.com    | 11            |
| bragg.armymwr.com      | 11            |
| gordon.armymwr.com     | 10            |
| ansbach.armymwr.com    | 9             |
| westpoint.armymwr.com  | 6             |
| wainwright.armymwr.com | 4             |

| Session source   | Total users 🔹 |
|------------------|---------------|
| google           | 240           |
| (direct)         | 98            |
| home.army.mil    | 15            |
| l.facebook.com   | 8             |
| m.facebook.com   | 8             |
| bing             | 6             |
| lm.facebook.com  | 4             |
| military.com     | 4             |
| jmc.aep.army.mil | 2             |
| yahoo            | 2             |





#### Which channels are driving traffic?



#### **Top US Army Installations**

Sorted by Total Users

| Installation            | Total users 🔹 |
|-------------------------|---------------|
| www.armymwr.com         | 331           |
| hawaii.armymwr.com      | 68            |
| belvoir.armymwr.com     | 51            |
| presidio.armymwr.com    | 28            |
| casey.armymwr.com       | 25            |
| benning.armymwr.com     | 24            |
| moore.armymwr.com       | 23            |
| carson.armymwr.com      | 17            |
| grafenwoehr.armymwr.com | 15            |
| torii.armymwr.com       | 15            |

| Session source  | Total users 🔹 |
|-----------------|---------------|
| google          | 349           |
| (direct)        | 163           |
| m.facebook.com  |