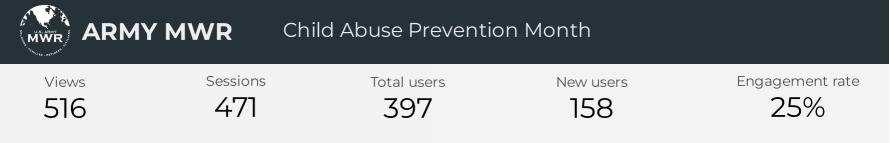

|
| bragg.armymwr.com    | 99            |
| sill.armymwr.com     | 90            |
| redstone.armymwr.com | 65            |

| Session source                      | Total users 🔹 |
|-------------------------------------|---------------|
| google                              | 2,578         |
| (direct)                            | 592           |
| bing                                | 256           |
| home.army.mil                       | 68            |
| yahoo                               | 59            |
| m.facebook.com                      | 47            |
| duckduckgo                          | 34            |
| courts.state.co.us                  | 31            |
| (not set)                           | 24            |
| installations.militaryonesource.mil | 24            |





# Which channels are driving traffic?



#### **Top US Army Installations**

Sorted by Total Users

| Installation           | Total users 🔹 |
|------------------------|---------------|
| www.armymwr.com        | 214           |
| hawaii.armymwr.com     | 92            |
| belvoir.armymwr.com    | 23            |
| carson.armymwr.com     | 18            |
| benning.armymwr.com    | 11            |
| bragg.armymwr.com      | 11            |
| gordon.armymwr.com     | 10            |
| ansbach.armymwr.com    | 9             |
| westpoint.armymwr.com  | 6             |
| wainwright.armymwr.com | 4             |

| Session source   | Total users 🔹 |
|------------------|---------------|
| google           | 240           |
| (direct)         | 98            |
| home.army.mil    | 15