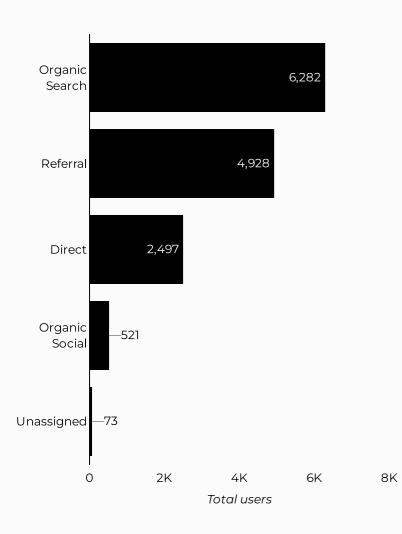

|                    | MWR                   | MD&SSO                   |                        |                               |
|--------------------|-----------------------|--------------------------|------------------------|-------------------------------|
| Views <b>5,583</b> | Sessions <b>5,025</b> | Total users <b>3,796</b> | New users <b>1,836</b> | Engagement rate<br><b>34%</b> |

# Which channels are driving traffic?