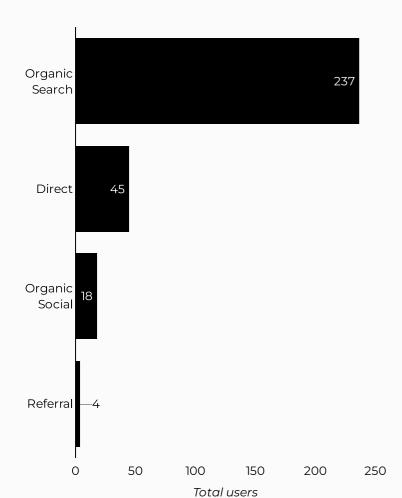

| Session source                      | Total users 🔹 |
|-------------------------------------|---------------|
| google                              | 2,584         |
| (direct)                            | 1,061         |
| bing                                | 345           |
| m.facebook.com                      | 151           |
| home.army.mil                       | 145           |
| installations.militaryonesource.mil | 46            |
| l.facebook.com                      | 46            |
| armyfamilywebportal.com             | 45            |
| yahoo                               | 43            |
| (not set)                           | 35            |