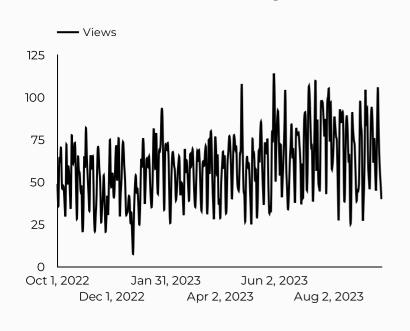

192         |
| hawaii.armymwr.com        | 4,424         |
| humphreys.armymwr.com     | 3,929         |
| stuttgart.armymwr.com     | 3,869         |
| bliss.armymwr.com         | 3,510         |
| bragg.armymwr.com         | 3,208         |

| Session source            | Total users 🔹 |
|---------------------------|---------------|
| google                    | 76,362        |
| (direct)                  | 30,885        |
| m.facebook.com            | 13,772        |
| bing                      | 6,319         |
| lm.facebook.com           | 4,009         |
| home.army.mil             | 3,543         |
| l.facebook.com            | 2,135         |
| yahoo                     | 1,558         |
| nafbenefits.com           | 1,381         |
| installations.militaryone | 1,248         |





#### **Top US Army Installations**

Sorted by Total Users

| Installation                 | Total users 🔹 |
|------------------------------|---------------|
| www.armymwr.com              | 16,732        |
| www-armymwr-com.translate.go | 2             |

# Which channels are driving traffic?



| Session source                      | Total users 🔹 |
|-------------------------------------|---------------|
| google                              | 9,562         |
| (direct)                            | 3,584         |
| home.army.mil                       | 749           |
| m.facebook.com                      | 695           |
| bing                                | 566           |
| installations.militaryonesource.mil | 294           |
| l.facebook.com                      | 274