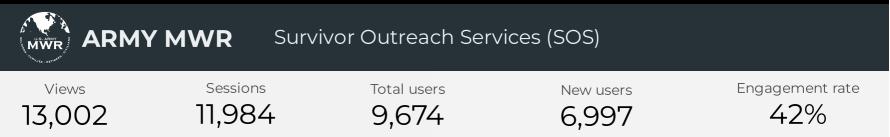

|                    | MWR                   | MD&SSO                   |                        |                               |
|--------------------|-----------------------|--------------------------|------------------------|-------------------------------|
| Views <b>5,583</b> | Sessions <b>5,025</b> | Total users <b>3,796</b> | New users <b>1,836</b> | Engagement rate<br><b>34%</b> |