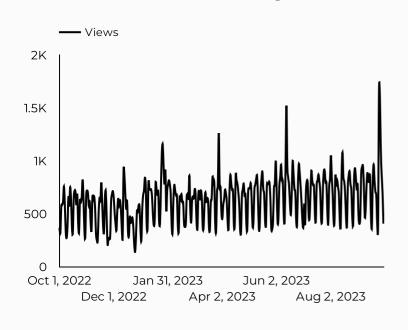

|





~

#### **Top US Army Installations**

Sorted by Total Users

| Installation         | Total users 🔹 |
|----------------------|---------------|
| www.armymwr.com      | 163           |
| carlisle.armymwr.com | 6             |

#### Which channels are driving traffic?



| Session source         | Total users 🔹 |
|------------------------|---------------|
| google                 | 81            |
| (direct)               | 38            |
| bing                   | 17            |
| l.facebook.com         | 8             |
| m.facebook.com         | 6             |
| home.army.mil          | 5             |
| duckduckgo             | 2             |
| lm.facebook.com        | 2             |
| armyfamilywebportal.co | 1             |
| benning.army.mil       | 1             |





# Which channels are driving traffic?



#### **Top US Army Installations**

Sorted by Total Users

| Installation              | Total users 🔹 |
|---------------------------|---------------|
| www.armymwr.com           | 50,903        |
| jblm.armymwr.com          | 13,935        |
| redstone.armymwr.com      | 9,040         |
| stewarthunter.armymwr.com | 8,816         |
| carson.armymwr.com        | 7,192         |
| hawaii.armymwr.com        | 4,424         |
| humphreys.armymwr.com     | 3,929         |
| stuttgart.armymwr.com     | 3,869         |
| bliss.armymwr.com         | 3,510         |
| bragg.armymwr.com         | 3,208         |

| Session source            | Total users 🔹 |
|---------------------------|---------------|
| google                    | 76,362        |
| (dire