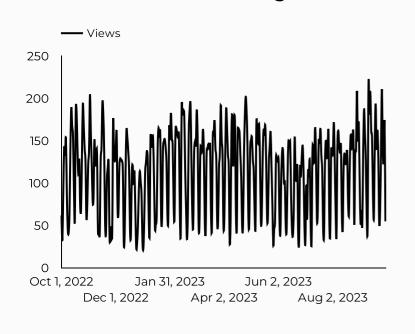

rmymwr.com      | 1,948         |
| humphreys.armymwr.com | 1,478         |
| benning.armymwr.com   | 1,309         |
| cavazos.armymwr.com   | 1,046         |
| bragg.armymwr.com     | 1,016         |
| gordon.armymwr.com    | 912           |

| Session source            | Total users 🔹 |
|---------------------------|---------------|
| google                    | 20,342        |
| (direct)                  | 4,847         |
| bing                      | 1,636         |
| m.facebook.com            | 823           |
| home.army.mil             | 429           |
| installations.militaryone | 412           |
| myarmybenefits.us.army    | 342           |
| yahoo                     | 268           |
| l.facebook.com            | 223           |
| madigan.tricare.mil       | 210           |





#### Which channels are driving traffic?



#### **Top US Army Installations**

Sorted by Total Users

| Installation          | Total users 🔹 |
|-----------------------|---------------|
| www.armymwr.com       | 7,659         |
| bliss.armymwr.com     | 2,890         |
| hood.armymwr.com      | 1,589         |
| humphreys.armymwr.com | 1,522         |
| hawaii.armymwr.com    | 1,520         |
| benning.armymwr.com   | 1,474         |
| wiesbaden.armymwr.com | 869           |
| cavazos.armymwr.com   | 822           |
| gordon.armymwr.com    | 733           |
| sill.armymwr.com      | 709           |
|                       |               |

Google Analytics 4

| Session source            | Total users 🔹 |
|---------------------------|---------------|
| google                    | 18,243