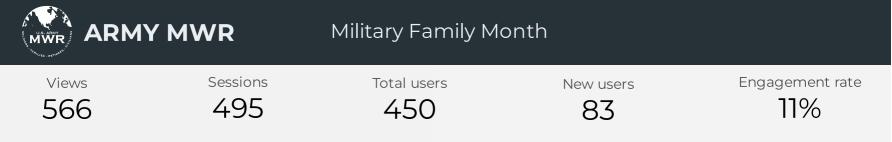

|                 | / MWR              | Memorial Day             | /                      |                     |
|-----------------|--------------------|--------------------------|------------------------|---------------------|
| Views<br>11,257 | Sessions<br>10,373 | Total users <b>8,541</b> | New users <b>6,715</b> | Engagement rate 32% |