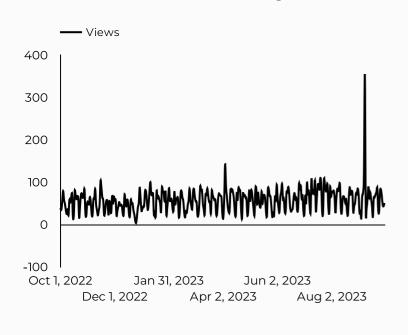

humphreys.armymwr.com | 83            |
| gordon.armymwr.com    | 77            |
| riley.armymwr.com     | 75            |

| Session source                      | Total users 🔹 |
|-------------------------------------|---------------|
| google                              | 2,180         |
| (direct)                            | 951           |
| bing                                | 209           |
| home.army.mil                       | 89            |
| installations.militaryonesource.mil | 82            |
| army.mil                            | 68            |
| m.facebook.com                      | 37            |
| myarmybenefits.us.army.mil          | 37            |
| (not set)                           | 28            |
| yahoo                               | 27            |





# Which channels are driving traffic?



#### **Top US Army Installations**

Sorted by Total Users

| Installation          | Total users 🔹 |
|-----------------------|---------------|
| carson.armymwr.com    | 5,011         |
| gordon.armymwr.com    | 2,334         |
| www.armymwr.com       | 1,814         |
| hawaii.armymwr.com    | 968           |
| bliss.armymwr.com     | 916           |
| wiesbaden.armymwr.com | 630           |
| humphreys.armymwr.com | 446           |
| irwin.armymwr.com     | 245           |
| jackson.armymwr.com   | 217           |
| benning.armymwr.com   | 192           |

| Session source                      | Total users 🔹 |
|-------------------------------------|---------------|
| google                              | 5,704         |
| home.army.mil