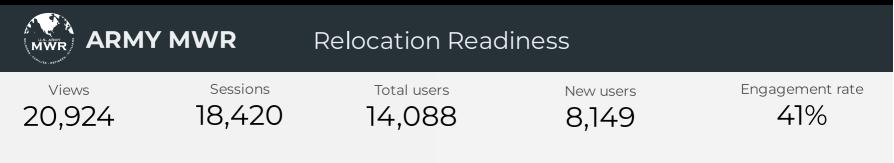

|                    | MWR                   | MD&SSO                   |                        |                               |
|--------------------|-----------------------|--------------------------|------------------------|-------------------------------|
| Views <b>5,583</b> | Sessions <b>5,025</b> | Total users <b>3,796</b> | New users <b>1,836</b> | Engagement rate<br><b>34%</b> |