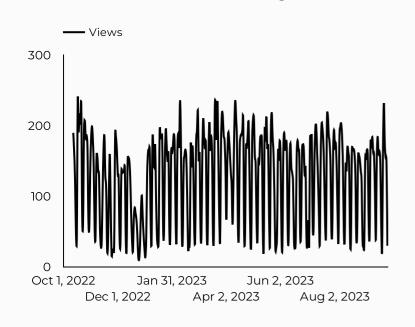

.com    | 37            |
| grafenwoehr.armymwr.com   | 36            |
| leavenworth.armymwr.com   | 27            |
| jblm.armymwr.com          | 25            |
| sill.armymwr.com          | 19            |
| wiesbaden.armymwr.com     | 19            |

| Session source           | Total users 🔹 |
|--------------------------|---------------|
| google                   | 433           |
| (direct)                 | 158           |
| m.facebook.com           | 117           |
| lm.facebook.com          | 30            |
| l.facebook.com           | 24            |
| home.army.mil            | 17            |
| bing                     | 14            |
| (not set)                | 3             |
| dod365.sharepoint-mil.us | 3             |
| duckduckgo               | 3             |





# Which channels are driving traffic?



#### **Top US Army Installations**

Sorted by Total Users

| Installation          | Total users 🔹 |
|-----------------------|---------------|
| www.armymwr.com       | 4,745         |
| hawaii.armymwr.com    | 2,734         |
| bliss.armymwr.com     | 2,726         |
| carson.armymwr.com    | 2,319         |
| hood.armymwr.com      | 1,948         |
| humphreys.armymwr.com | 1,478         |
| benning.armymwr.com   | 1,309         |
| cavazos.armymwr.com   | 1,046         |
| bragg.armymwr.com     | 1,016         |
| gordon.armymwr.com    | 912           |

| Session source            | Total users 🔹 |
|---------------------------|---------------|
| google                    | 20,342        |
| (direct)                  | 4,847         |
| bing