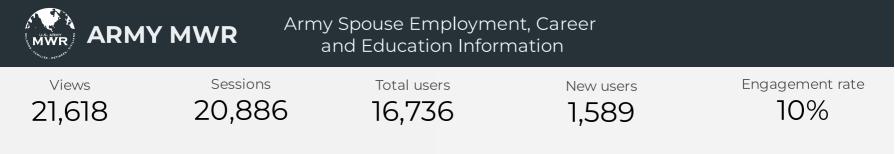

# Oct 1, 2022 - Sep 30, 2023

| PROGRAM                                                     | Total Users | New Users | Sessions | Engagement Rate |
|-------------------------------------------------------------|-------------|-----------|----------|-----------------|
| Employment Readiness                                        |             |           |          |                 |
| Employment Readiness Program                                | 146,926     | 78,818    | 189,848  | 35.84%          |
| Army Spouse Employment,<br>Career and Education Information | 16,736      | 1,589     | 20,886   | 10.27%          |