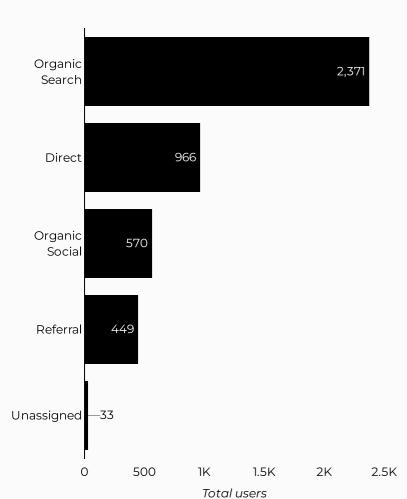

| Session source                      | Total users 🔹 |
|-------------------------------------|---------------|
| google                              | 2,584         |
| (direct)                            | 1,061         |
| bing                                | 345           |
| m.facebook.com                      | 151           |
| home.army.mil                       | 145           |
| installations.militaryonesource.mil | 46            |
| l.facebook.com                      | 46            |
| armyfamilywebportal.com             | 45            |
| yahoo                               | 43            |
| (not set)                           | 35            |