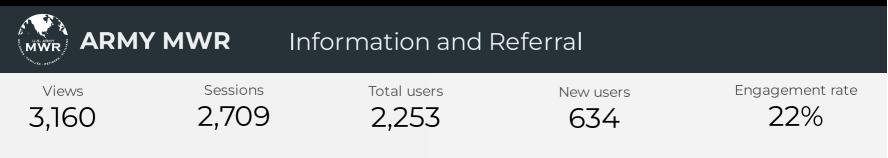

|                    | MWR                   | MD&SSO                   |                        |                               |
|--------------------|-----------------------|--------------------------|------------------------|-------------------------------|
| Views <b>5,583</b> | Sessions <b>5,025</b> | Total users <b>3,796</b> | New users <b>1,836</b> | Engagement rate<br><b>34%</b> |