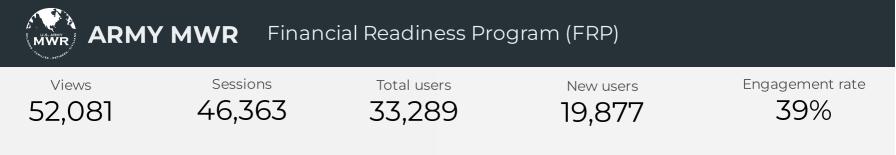

| Financial Readiness Program | Total Users | New Users | Sessions | Engagement Rate |
|-----------------------------|-------------|-----------|----------|-----------------|
| Financial Readiness Program | 33,289      | 19,877    | 46,363   | 39.43%          |
| Army Emergency Relief       | 28,152      | 17,403    | 41,878   | 42.23%          |