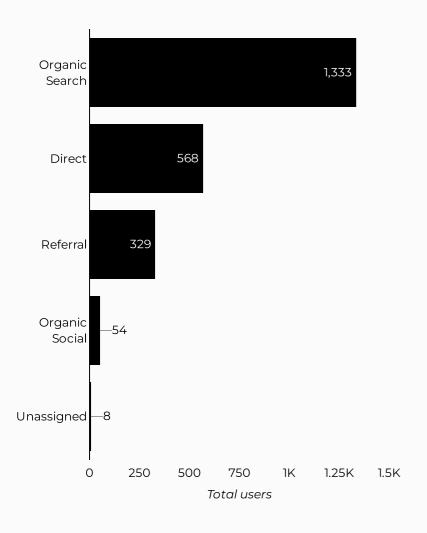

7         |
| liberty.armymwr.com     | 1,113         |
| jblm.armymwr.com        | 1,096         |
| leavenworth.armymwr.com | 1,001         |
| benning.armymwr.com     | 987           |
| gordon.armymwr.com      | 976           |
| sill.armymwr.com        | 755           |
|                         |               |

| Session source  | Total users 🔹 |
|-----------------|---------------|
| google          | 18,044        |
| (direct)        | 5,631         |
| m.facebook.com  | 1,987         |
| bing            | 942           |
| lm.facebook.com | 436           |
| l.facebook.com  | 343           |
| home.army.mil   | 334           |
| yahoo           | 183           |
| (not set)       | 143           |
| duckduckgo      | 112           |





#### Which channels are driving traffic?



#### **Top US Army Installations**

Sorted by Total Users

| Installation            | Total users 🔹 |
|-------------------------|---------------|
| www.armymwr.com         | 702           |
| hood.armymwr.com        | 560           |
| cavazos.armymwr.com     | 325           |
| bragg.armymwr.com       | 204           |
| carson.armymwr.com      | 97            |
| humphreys.armymwr.com   | 95            |
| liberty.armymwr.com     | 90            |
| novosel.armymwr.com     | 42            |
| benning.armymwr.com     | 36            |
| leavenworth.armymwr.com | 36            |

| Session source                      | Total users 🔹 |
|-------------------------------------|---------------|
| google                              | 1,134         |
| (direct)                            | 56