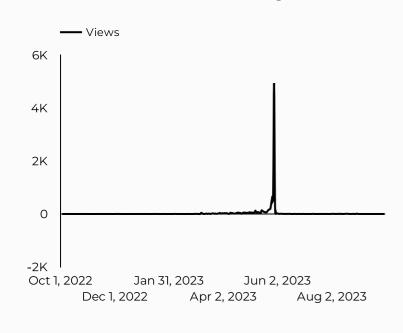

| 76            |
| (direct)                   | 30            |
| bing                       | 5             |
| m.facebook.com             | 4             |
| l.facebook.com             | 2             |
| yahoo                      | 2             |
| app.asana.com              | 1             |
| auth.mwremployeeportal.com | 1             |
| home.army.mil              | 1             |
| jfcbrunssum.com            | 1             |

|                 | / MWR              | Memorial Day             | /                      |                     |
|-----------------|--------------------|--------------------------|------------------------|---------------------|
| Views<br>11,257 | Sessions<br>10,373 | Total users <b>8,541</b> | New users <b>6,715</b> | Engagement rate 32% |



# **Top US Army Installations**

Sorted by Total Users

| Installation          | Total users 🔹 |
|-----------------------|---------------|
| polk.armymwr.com      | 5,566         |
| humphreys.armymwr.com | 1,191         |
| campbell.armymwr.com  | 606           |
| gordon.armymwr.com    | 331           |
| casey.armymwr.com     | 181           |
| novosel.armymwr.com   | 124           |
| hawaii.armymwr.com    | 85            |
| miami.armymwr.com     | 80            |
| jackson.armymwr.com   | 60            |
| meade.armymwr.com     | 56            |
|                       |               |

# Which channels are driving traffic?



| Session source  | Total users 🔹 |
|-----------------|---------------|
| google          | 6,958         |
| (direct)        | 782           |
| m.facebo