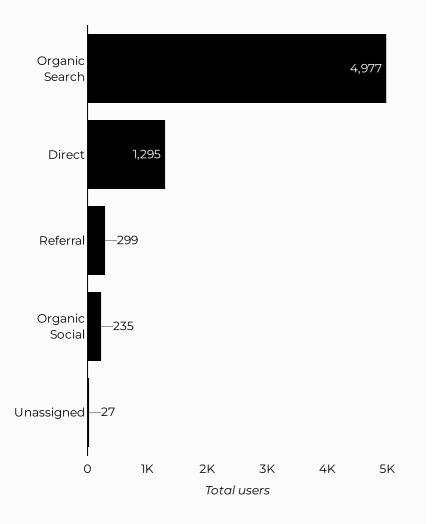

| Session source  | Total users 🔹 |
|-----------------|---------------|
| google          | 4,553         |
| (direct)        | 1,295         |
| bing            | 325           |
| home.army.mil   | 172           |
| m.facebook.com  | 139           |
| yahoo           | 67            |
| l.facebook.com  | 62            |
| duckduckgo      | 29            |
| (not set)       | 27            |
| lm.facebook.com | 25            |