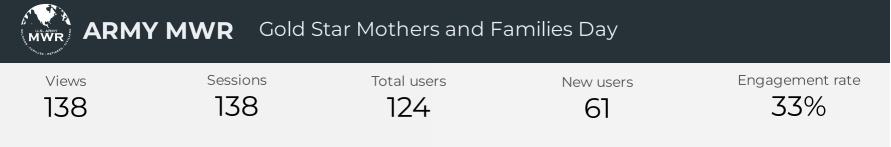

Oct 1, 2022 - Sep 30, 2023

Google Analytics 4

| ARMY             | MWR             | Gold Star Spouses  | s Day                |                 |
|------------------|-----------------|--------------------|----------------------|-----------------|
| Views <b>380</b> | Sessions<br>348 | Total users<br>301 | New users <b>221</b> | Engagement rate |