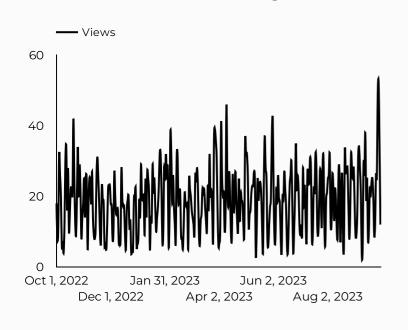

.armymwr.com     | 181           |
| novosel.armymwr.com   | 124           |
| hawaii.armymwr.com    | 85            |
| miami.armymwr.com     | 80            |
| jackson.armymwr.com   | 60            |
| meade.armymwr.com     | 56            |
|                       |               |

# Which channels are driving traffic?



| Session source  | Total users 🔹 |
|-----------------|---------------|
| google          | 6,958         |
| (direct)        | 782           |
| m.facebook.com  | 423           |
| lm.facebook.com | 126           |
| bing            | 86            |
| l.facebook.com  | 83            |
| home.army.mil   | 34            |
| (not set)       | 21            |
| yahoo           | 19            |
| duckduckgo      | 13            |
|                 |               |





# Which channels are driving traffic?



#### **Top US Army Installations**

Sorted by Total Users

| Installation          | Total users 🔹 |
|-----------------------|---------------|
| www.armymwr.com       | 2,761         |
| bliss.armymwr.com     | 817           |
| hood.armymwr.com      | 553           |
| belvoir.armymwr.com   | 387           |
| cavazos.armymwr.com   | 326           |
| carson.armymwr.com    | 269           |
| drum.armymwr.com      | 172           |
| wiesbaden.armymwr.com | 92            |
| mccoy.armymwr.com     | 90            |
| italy.armymwr.com     | 26            |
|                       |               |

| Session source                      | Total users 🔹 |
|-------------------------------------|---------------|
| google                              |