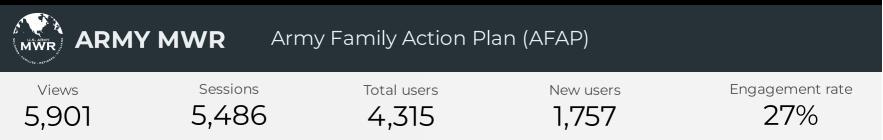

# Oct 1, 2022 - Sep 30, 2023

| PROGRAM                              | Total Users | New Users | Sessions | Engagement Rate |
|--------------------------------------|-------------|-----------|----------|-----------------|
| Army Family Team Building            | 4,644       | 1,797     | 5,744    | 26.55%          |
| Army Family Action Plan              | 4,315       | 1,757     | 5,486    | 27.29%          |
| Army Family Web Portal               | 724         | 445       | 789      | 29.53%          |
| Army Volunteer Corps                 | 6,769       | 3,695     | 9,098    | 41.04%          |
| Exceptional Family Member Program    | 29,834      | 20,735    | 41,369   | 44.07%          |
| Information and Referral             | 2,253       | 634       | 2,709    | 21.93%          |
| MD&SSO                               | 3,796       | 1,836     | 5,025    | 33.93%          |
| Relocation Readiness                 | 14,088      | 8,149     | 18,420   | 41.37%          |
| Survivor Outreach Services           | 9,674       | 6,997     | 11,984   | 42.26%          |
| Soldier and Family Assistance Center | 5,358       | 2,155     | 6,437    | 31.63%          |