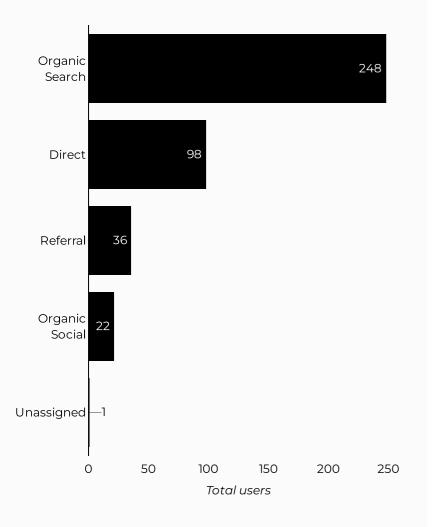

| Session source   | Total users 🔹 |
|------------------|---------------|
| google           | 240           |
| (direct)         | 98            |
| home.army.mil    | 15            |
| l.facebook.com   | 8             |
| m.facebook.com   | 8             |
| bing             | 6             |
| lm.facebook.com  | 4             |
| military.com     | 4             |
| jmc.aep.army.mil | 2             |
| yahoo            | 2             |