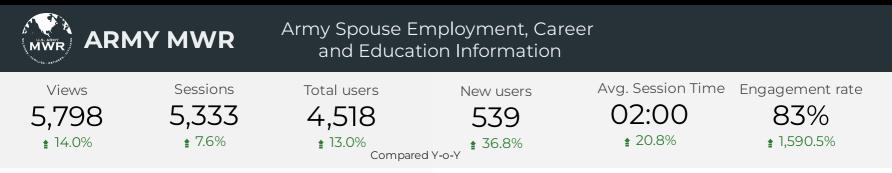

# Jan 1, 2024 - Mar 31, 2024

| PROGRAM                                                     | Total Users | New Users | Sessions | Engagement Rate |
|-------------------------------------------------------------|-------------|-----------|----------|-----------------|
| Employment Readiness                                        |             |           |          |                 |
| Employment Readiness Program                                | 43,610      | 24,214    | 54,167   | 70.8%           |
| Army Spouse Employment,<br>Career and Education Information | 4,518       | 539       | 5,333    | 82.56%          |