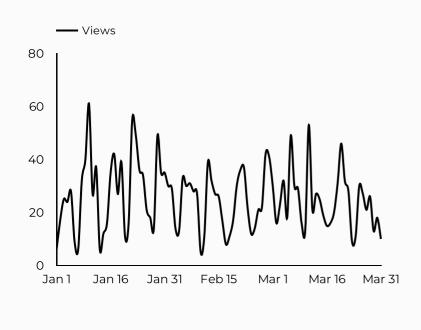

l.armymwr.com     | 21            |
| moore.armymwr.com       | 18            |
| eisenhower.armymwr.com  | 11            |

| Session source                      | Total users 🔹 |
|-------------------------------------|---------------|
| google                              | 388           |
| (direct)                            | 217           |
| bing                                | 35            |
| installations.militaryonesource.mil | 28            |
| home.army.mil                       | 22            |
| (not set)                           | 8             |
| l.facebook.com                      | 6             |
| army.mil                            | 5             |
| armyfamilywebportal.com             | 4             |
| armyresilience.army.mil             | 4             |





## Which channels are driving traffic?



# **Top US Army Installations**

Sorted by Total Users

| Total users 🔹 |
|---------------|
| 345           |
| 339           |
| 255           |
| 208           |
| 121           |
| 87            |
| 64            |
| 55            |
| 43            |
| 30            |
|               |

| Session source                      | Total users 🔹 |
|-------------------------------------|---------------|
| google                              | 918           |
| (direct)                            | 451           |
| bing                                | 134           |
| home.army.mil                       | 69            |
| installations.militaryonesource.mil | 47            |
| myarmybenefits.us.army.mil          | 20            |
| yahoo