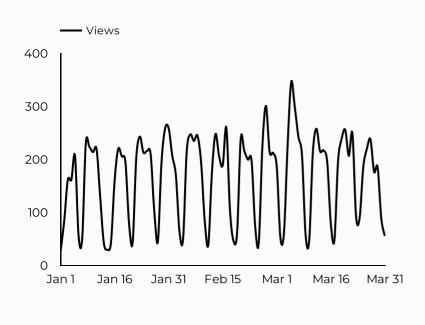

Total users 🔻 |
|-----------------|---------------|
| www.armymwr.com | 4,518         |

| Session source                      | Total users 🔹 |
|-------------------------------------|---------------|
| google                              | 2,461         |
| (direct)                            | 1,065         |
| home.army.mil                       | 307           |
| bing                                | 151           |
| m.facebook.com                      | 138           |
| installations.militaryonesource.mil | 79            |
| l.facebook.com                      | 55            |
| yahoo                               | 41            |
| military.com                        | 38            |
| lm.facebook.com                     | 33            |



#### How is site traffic trending?



# Which channels are driving traffic?



# **Top US Army Installations**

Sorted by Total Users

| Installation          | Total users 🔹 |
|-----------------------|---------------|
| www.armymwr.com       | 984           |
| hawaii.armymwr.com    | 954           |
| bliss.armymwr.com     | 928           |
| cavazos.armymwr.com   | 818           |
| carson.armymwr.com    | 707           |
| jblm.armymwr.com      | 693           |
| liberty.armymwr.com   | 692           |
| campbell.armymwr.com  | 690           |
| moore.armymwr.com     | 572           |
| humphreys.armymwr.com | 362           |
|                       |               |

| Session source            | Total users 🔹 |
|---------------------------|---------------|
| google                    | 6,272         |
| (direct)