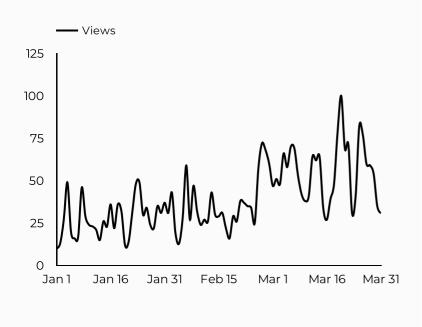

-|
| www.armymwr.com      | 184           |
| cavazos.armymwr.com  | 41            |
| jblm.armymwr.com     | 5             |
| training.armymwr.com | 1             |

# Which channels are driving traffic?



| Session source               | Total users 🔹 |
|------------------------------|---------------|
| google                       | 142           |
| (direct)                     | 39            |
| bing                         | 26            |
| myarmybenefits.us.army.mil   | 7             |
| home.army.mil                | 5             |
| (not set)                    | 2             |
| duckduckgo                   | 2             |
| app.getbee.io                | 1             |
| armyeitaas.sharepoint-mil.us | 1             |
| de.search.yahoo.com          | 1             |





# Which channels are driving traffic?



## **Top US Army Installations**

Sorted by Total Users

| Installation           | Total users 🔹 |
|------------------------|---------------|
| www.armymwr.com        | 698           |
| carson.armymwr.com     | 331           |
| bliss.armymwr.com      | 267           |
| eisenhower.armymwr.com | 169           |
| campbell.armymwr.com   | 163           |
| cavazos.armymwr.com    | 163           |
| humphreys.armymwr.com  | 156           |
| wiesbaden.armymwr.com  | 141           |
| hawaii.armymwr.com     | 125           |
| jackson.armymwr.com    | 97            |

| Session source | Total users 🔹 |
|----------------|---------------|
| google         | 1,758         |
| (direct)       | 409           |
| bing           | 129           |
| home.a