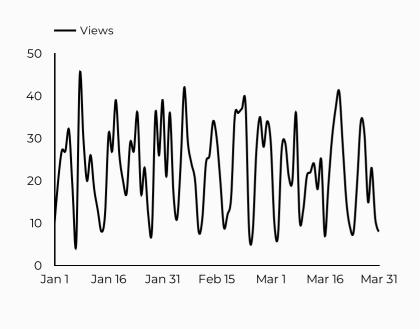

|
| liberty.armymwr.com  | 162           |
| campbell.armymwr.com | 105           |
| bliss.armymwr.com    | 100           |
| jblm.armymwr.com     | 80            |
| moore.armymwr.com    | 72            |
| cavazos.armymwr.com  | 53            |
| redstone.armymwr.com | 52            |
| carson.armymwr.com   | 43            |
| hawaii.armymwr.com   | 43            |

| Session source | Total users 🔹 |
|----------------|---------------|
| google         | 1,150         |
| (direct)       | 665           |
| home.army.mil  | 395           |
| hrc.army.mil   | 320           |
| bing           | 116           |
| army.mil       | 90            |
| armylinks.com  | 52            |
| yahoo          | 33            |
| m.facebook.com | 22            |
| l.facebook.com | 16            |





# Which channels are driving traffic?



# Top US Army Installations

Sorted by Total Users

| Installation          | Total users 🔹 |
|-----------------------|---------------|
| www.armymwr.com       | 843           |
| bliss.armymwr.com     | 296           |
| cavazos.armymwr.com   | 236           |
| belvoir.armymwr.com   | 122           |
| carson.armymwr.com    | 67            |
| drum.armymwr.com      | 39            |
| wiesbaden.armymwr.com | 33            |
| mccoy.armymwr.com     | 21            |
| italy.armymwr.com     | 8             |
| yuma.armymwr.com      | 6             |

| Session source                      | Total users 🔹 |
|-------------------------------------|---------------|
| google                              | 905           |
| (direct)