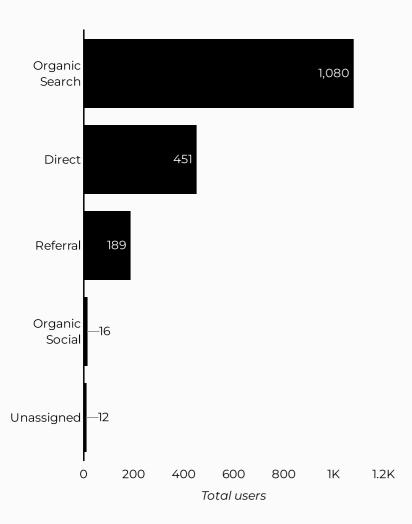

## Which channels are driving traffic?

| Session source                      | Total users 🔹 |
|-------------------------------------|---------------|
| google                              | 631           |
| (direct)                            | 422           |
| bing                                | 81            |
| home.army.mil                       | 42            |
| m.facebook.com                      | 24            |
| l.facebook.com                      | 12            |
| (not set)                           | 10            |
| armyresilience.army.mil             | 10            |
| lm.facebook.com                     | 10            |
| installations.militaryonesource.mil | 8             |