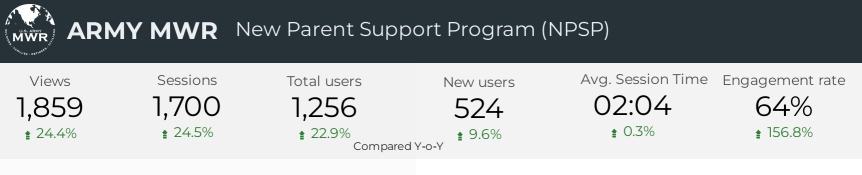

| Family Advocacy Program    | Total Users | New Users | Sessions | Engagement Rate |
|----------------------------|-------------|-----------|----------|-----------------|
| Family Advocacy Program    | 8,780       | 5,762     | 11,706   | 60.31%          |
| New Parent Support Program | 1,256       | 524       | 1,700    | 64.47%          |
| Victim Advocacy Program    | 1,116       | 645       | 1,381    | 65.6%           |

#### How is site traffic trending?