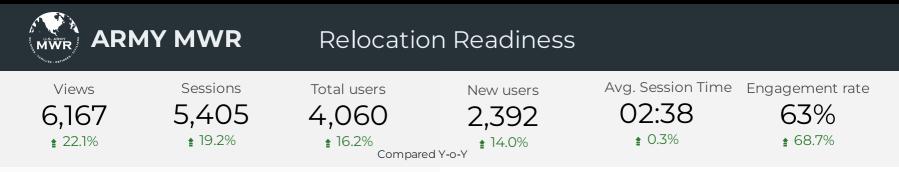

# Jan 1, 2024 - Mar 31, 2024

| PROGRAM                              | Total Users | New Users | Sessions | Engagement Rate |
|--------------------------------------|-------------|-----------|----------|-----------------|
| Army Family Team Building            | 1,282       | 663       | 1,639    | 64.98%          |
| Army Family Action Plan              | 1,036       | 410       | 1,262    | 70.68%          |
| Army Family Web Portal               | 230         | 90        | 251      | 76.49%          |
| Army Volunteer Corps                 | 2,558       | 1,585     | 3,276    | 68.83%          |
| Exceptional Family Member Program    | 10,128      | 6,958     | 13,900   | 59.32%          |
| Information and Referral             | 734         | 256       | 913      | 72.84%          |
| MD&SSO                               | 1,724       | 862       | 2,047    | 72.74%          |
| Relocation Readiness                 | 4,060       | 2,392     | 5,405    | 62.66%          |
| Survivor Outreach Services           | 2,961       | 2,262     | 3,470    | 60.12%          |
| Soldier and Family Assistance Center | 1,626       | 671       | 1,896    | 75.21%          |