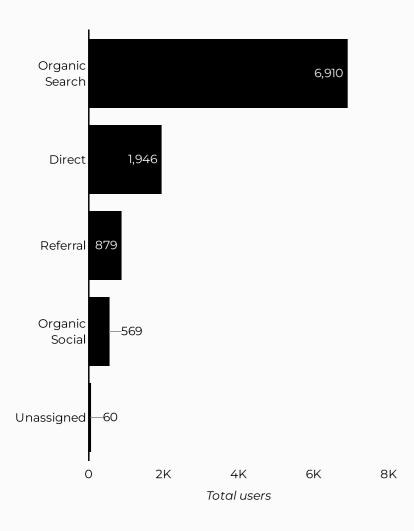

## Which channels are driving traffic?

| Session source                      | Total users 🔹 |
|-------------------------------------|---------------|
| google                              | 631           |
| (direct)                            | 422           |
| bing                                | 81            |
| home.army.mil                       | 42            |
| m.facebook.com                      | 24            |
| l.facebook.com                      | 12            |
| (not set)                           | 10            |
| armyresilience.army.mil             | 10            |
| lm.facebook.com                     | 10            |
| installations.militaryonesource.mil | 8             |