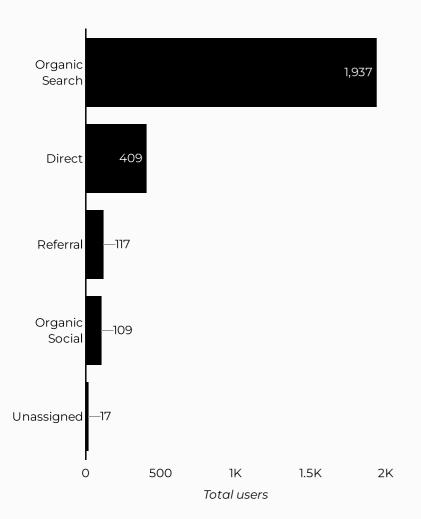

|
| cavazos.armymwr.com  | 41            |
| jblm.armymwr.com     | 5             |
| training.armymwr.com | 1             |

# Which channels are driving traffic?



| Session source               | Total users 🔹 |
|------------------------------|---------------|
| google                       | 142           |
| (direct)                     | 39            |
| bing                         | 26            |
| myarmybenefits.us.army.mil   | 7             |
| home.army.mil                | 5             |
| (not set)                    | 2             |
| duckduckgo                   | 2             |
| app.getbee.io                | 1             |
| armyeitaas.sharepoint-mil.us | 1             |
| de.search.yahoo.com          | 1             |





# Which channels are driving traffic?



## **Top US Army Installations**

Sorted by Total Users

| Installation           | Total users 🔹 |
|------------------------|---------------|
| www.armymwr.com        | 698           |
| carson.armymwr.com     | 331           |
| bliss.armymwr.com      | 267           |
| eisenhower.armymwr.com | 169           |
| campbell.armymwr.com   | 163           |
| cavazos.armymwr.com    | 163           |
| humphreys.armymwr.com  | 156           |
| wiesbaden.armymwr.com  | 141           |
| hawaii.armymwr.com     | 125           |
| jackson.armymwr.com    | 97            |

| Session source | Total users 🔹 |
|----------------|---------------|
| google         | 1,758         |
| (direct)       | 409           |
| bing           | 129           |
| home.army.mil  | 78            |
| m.facebook.c