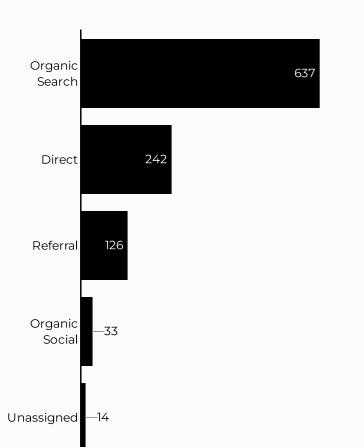

## Which channels are driving traffic?

| Session source                      | Total users 🔹 |
|-------------------------------------|---------------|
| google                              | 631           |
| (direct)                            | 422           |
| bing                                | 81            |
| home.army.mil                       | 42            |
| m.facebook.com                      | 24            |
| l.facebook.com                      | 12            |
| (not set)                           | 10            |
| armyresilience.army.mil             | 10            |
| lm.facebook.com                     | 10            |
| installations.militaryonesource.mil | 8             |