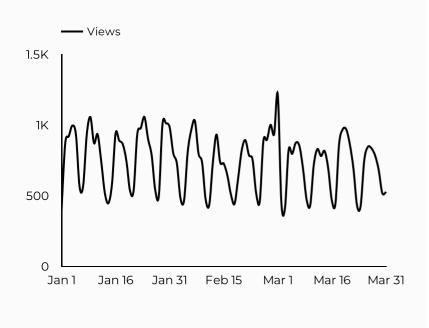

mymwr.com     | 331           |
| bliss.armymwr.com      | 267           |
| eisenhower.armymwr.com | 169           |
| campbell.armymwr.com   | 163           |
| cavazos.armymwr.com    | 163           |
| humphreys.armymwr.com  | 156           |
| wiesbaden.armymwr.com  | 141           |
| hawaii.armymwr.com     | 125           |
| jackson.armymwr.com    | 97            |

| Session source | Total users 🔹 |
|----------------|---------------|
| google         | 1,758         |
| (direct)       | 409           |
| bing           | 129           |
| home.army.mil  | 78            |
| m.facebook.com | 47            |
| yahoo          | 32            |
| t.co           | 22            |
| l.facebook.com | 19            |
| (not set)      | 17            |
| duckduckgo     | 17            |





## Which channels are driving traffic?



# **Top US Army Installations**

Sorted by Total Users

| Installation              | Total users 🔹 |
|---------------------------|---------------|
| www.armymwr.com           | 15,451        |
| jblm.armymwr.com          | 4,469         |
| redstone.armymwr.com      | 2,512         |
| hawaii.armymwr.com        | 2,307         |
| stewarthunter.armymwr.com | 1,932         |
| huachuca.armymwr.com      | 1,841         |
| carson.armymwr.com        | 1,682         |
| liberty.armymwr.com       | 1,469         |
| bliss.armymwr.com         | 1,049         |
| humphreys.armymwr.com     | 1,045         |

| Session source  | Total users 🔹 |
|-----------------|---------------|
| google          | 24,686        |
| (direct)        | 9,384         |
| b