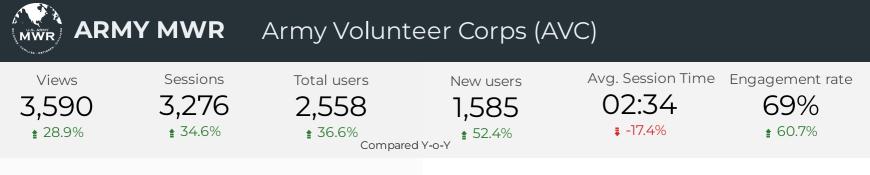

# Program Roll-Up

# Jan 1, 2024 - Mar 31, 2024

| PROGRAM                              | Total Users | New Users | Sessions | Engagement Rate |
|--------------------------------------|-------------|-----------|----------|-----------------|
| Army Family Team Building            | 1,282       | 663       | 1,639    | 64.98%          |
| Army Family Action Plan              | 1,036       | 410       | 1,262    | 70.68%          |
| Army Family Web Portal               | 230         | 90        | 251      | 76.49%          |
| Army Volunteer Corps                 | 2,558       | 1,585     | 3,276    | 68.83%          |
| Exceptional Family Member Program    | 10,128      | 6,958     | 13,900   | 59.32%          |
| Information and Referral             | 734         | 256       | 913      | 72.84%          |
| MD&SSO                               | 1,724       | 862       | 2,047    | 72.74%          |
| Relocation Readiness                 | 4,060       | 2,392     | 5,405    | 62.66%          |
| Survivor Outreach Services           | 2,961       | 2,262     | 3,470    | 60.12%          |
| Soldier and Family Assistance Center | 1,626       | 671       | 1,896    | 75.21%          |