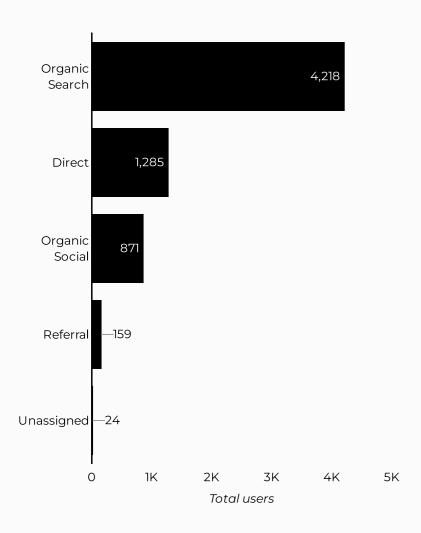

# Which channels are driving traffic?

| Session source  | Total users 🔹 |
|-----------------|---------------|
| google          | 3,927         |
| (direct)        | 1,285         |
| m.facebook.com  | 632           |
| bing            | 206           |
| lm.facebook.com | 161           |
| home.army.mil   | 84            |
| l.facebook.com  | 79            |
| duckduckgo      | 39            |
| yahoo           | 39            |
| (not set)       | 24            |