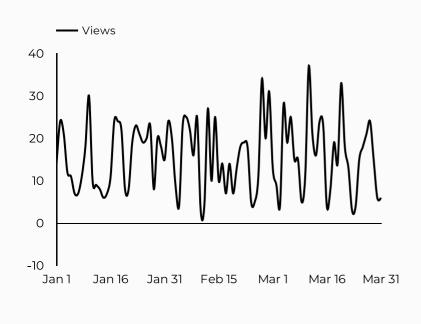

|
| humphreys.armymwr.com  | 22            |
| knox.armymwr.com       | 22            |

| Session source                      | Total users 🔹 |
|-------------------------------------|---------------|
| google                              | 631           |
| (direct)                            | 422           |
| bing                                | 81            |
| home.army.mil                       | 42            |
| m.facebook.com                      | 24            |
| l.facebook.com                      | 12            |
| (not set)                           | 10            |
| armyresilience.army.mil             | 10            |
| lm.facebook.com                     | 10            |
| installations.militaryonesource.mil | 8             |



#### How is site traffic trending?



## Which channels are driving traffic?



# Top US Army Installations

Sorted by Total Users

| Installation          | Total | %Δ         |
|-----------------------|-------|------------|
| www.armymwr.com       | 587   | 17.6% 🛔    |
| campbell.armymwr.com  | 59    | 5,800.0% 🛔 |
| hawaii.armymwr.com    | 45    | 50.0% 🕯    |
| bliss.armymwr.com     | 43    | 2.4% 🕯     |
| cavazos.armymwr.com   | 40    | -          |
| carson.armymwr.com    | 39    | -31.6% 🖡   |
| wiesbaden.armymwr.com | 35    | 16.7% 🛔    |
| humphreys.armymwr.com | 31    | -27.9% 🖡   |
| novosel.armymwr.com   | 24    | -          |
| sill.armymwr.com      | 21    | -38.2% 🖡   |
|                       |       |            |

#### What are the top sources?

| Session source            | Total users 🔹 |
|-------------