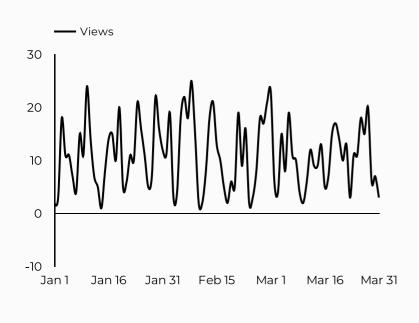

## Which channels are driving traffic?

| Session source                      | Total users 🔹 |
|-------------------------------------|---------------|
| google                              | 631           |
| (direct)                            | 422           |
| bing                                | 81            |
| home.army.mil                       | 42            |
| m.facebook.com                      | 24            |
| l.facebook.com                      | 12            |
| (not set)                           | 10            |
| armyresilience.army.mil             | 10            |
| lm.facebook.com                     | 10            |
| installations.militaryonesource.mil | 8             |