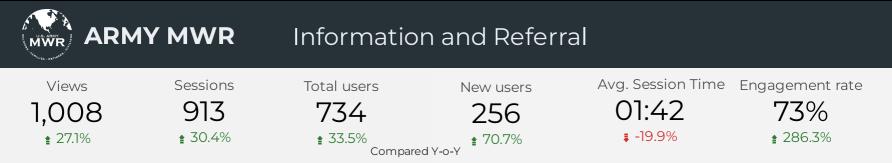

0           |
| bliss.armymwr.com       | 659           |
| liberty.armymwr.com     | 646           |
| moore.armymwr.com       | 451           |
| eisenhower.armymwr.com  | 384           |
| leavenworth.armymwr.com | 195           |
| redstone.armymwr.com    | 152           |
| wiesbaden.armymwr.com   | 150           |
| sill.armymwr.com        | 147           |

| Session source  | Total users 🔹 |
|-----------------|---------------|
| google          | 3,927         |
| (direct)        | 1,285         |
| m.facebook.com  | 632           |
| bing            | 206           |
| lm.facebook.com | 161           |
| home.army.mil   | 84            |
| l.facebook.com  | 79            |
| duckduckgo      | 39            |
| yahoo           | 39            |
| (not set)       | 24            |



#### How is site traffic trending?



# Which channels are driving traffic?



# Top US Army Installations

Sorted by Total Users

| Installation            | Total users 🔹 |
|-------------------------|---------------|
| cavazos.armymwr.com     | 301           |
| www.armymwr.com         | 203           |
| liberty.armymwr.com     | 64            |
| carson.armymwr.com      | 30            |
| humphreys.armymwr.com   | 29            |
| jblm.armymwr.com        | 29            |
| gregg-adams.armymwr.com | 27            |
| novosel.armymwr.com     | 21            |
| moore.armymwr.com       | 18            |
| eisenhower.armymwr.com  | 11            |

| Session source                      | Total users 🔹 |
|-------------------------------------|---------------|
| google