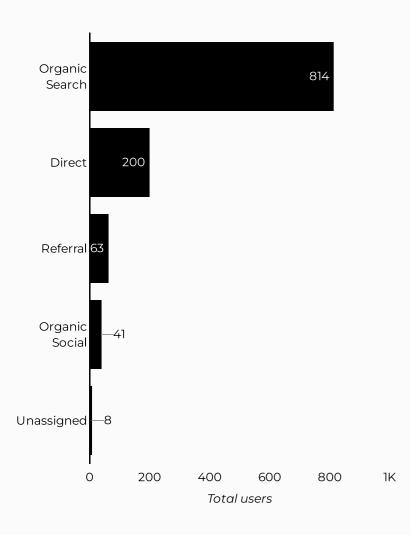

## Which channels are driving traffic?

| Session source                      | Total users 🔹 |
|-------------------------------------|---------------|
| google                              | 631           |
| (direct)                            | 422           |
| bing                                | 81            |
| home.army.mil                       | 42            |
| m.facebook.com                      | 24            |
| l.facebook.com                      | 12            |
| (not set)                           | 10            |
| armyresilience.army.mil             | 10            |
| lm.facebook.com                     | 10            |
| installations.militaryonesource.mil | 8             |