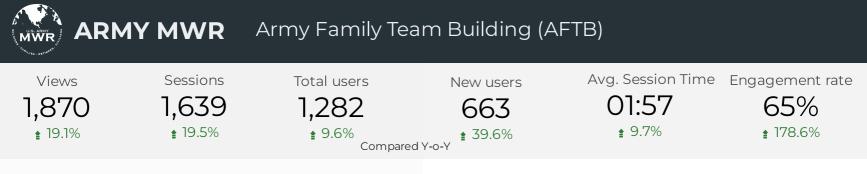

# Program Roll-Up

# Jan 1, 2024 - Mar 31, 2024

| PROGRAM                              | Total Users | New Users | Sessions | Engagement Rate |
|--------------------------------------|-------------|-----------|----------|-----------------|
| Army Family Team Building            | 1,282       | 663       | 1,639    | 64.98%          |
| Army Family Action Plan              | 1,036       | 410       | 1,262    | 70.68%          |
| Army Family Web Portal               | 230         | 90        | 251      | 76.49%          |
| Army Volunteer Corps                 | 2,558       | 1,585     | 3,276    | 68.83%          |
| Exceptional Family Member Program    | 10,128      | 6,958     | 13,900   | 59.32%          |
| Information and Referral             | 734         | 256       | 913      | 72.84%          |
| MD&SSO                               | 1,724       | 862       | 2,047    | 72.74%          |
| Relocation Readiness                 | 4,060       | 2,392     | 5,405    | 62.66%          |
| Survivor Outreach Services           | 2,961       | 2,262     | 3,470    | 60.12%          |
| Soldier and Family Assistance Center | 1,626       | 671       | 1,896    | 75.21%          |