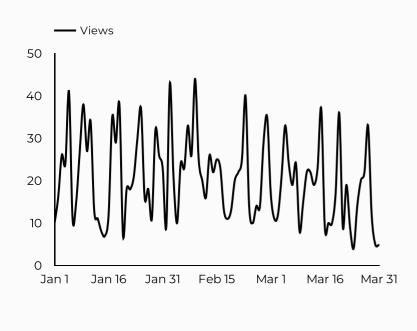

Program    | Total Users | New Users | Sessions | Engagement Rate |
|----------------------------|-------------|-----------|----------|-----------------|
| Family Advocacy Program    | 8,780       | 5,762     | 11,706   | 60.31%          |
| New Parent Support Program | 1,256       | 524       | 1,700    | 64.47%          |
| Victim Advocacy Program    | 1,116       | 645       | 1,381    | 65.6%           |

| Financial Readiness Program | Total Users | New Users | Sessions | Engagement Rate |
|-----------------------------|-------------|-----------|----------|-----------------|
| Financial Readiness Progran | n 8,905     | 5,269     | 12,393   | 62.63%          |
| Army Emergency Relief       | 6,478       | 4,030     | 9,547    | 61.01%          |



#### How is site traffic trending?



## Which channels are driving traffic?



# Top US Army Installations

Sorted by Total Users

| Installation           | Total users 🔹 |
|------------------------|---------------|
| www.armymwr.com        | 732           |
| bliss.armymwr.com      | 160           |
| campbell.armymwr.com   | 78            |
| carson.armymwr.com     | 51            |
| cavazos.armymwr.com    | 50            |
| hawaii.armymwr.com     | 44            |
| eisenhower.armymwr.com | 27            |
| liberty.armymwr.com    | 25            |
| humphreys.armymwr.com  | 22            |
| knox.armymwr.com       | 22            |

| Session source                      | Total users 🔹 |
|-------------------------------------|---------------|
| google                              | 631           |
| (direct)