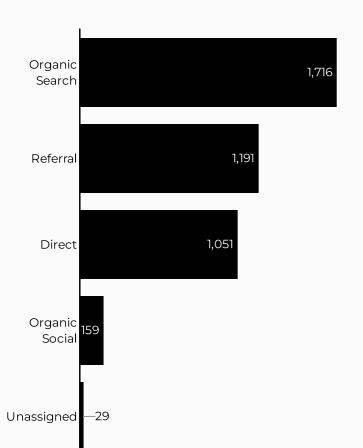

|
| 55            |
| 43            |
| 30            |
|               |

| Session source                      | Total users 🔹 |
|-------------------------------------|---------------|
| google                              | 918           |
| (direct)                            | 451           |
| bing                                | 134           |
| home.army.mil                       | 69            |
| installations.militaryonesource.mil | 47            |
| myarmybenefits.us.army.mil          | 20            |
| yahoo                               | 14            |
| (not set)                           | 12            |
| armyfamilywebportal.com             | 9             |
| duckduckgo                          | 9             |





## Which channels are driving traffic?



# Top US Army Installations

Sorted by Total Users

| Installation            | Total users 🔹 |
|-------------------------|---------------|
| carson.armymwr.com      | 1,432         |
| www.armymwr.com         | 683           |
| bliss.armymwr.com       | 374           |
| hawaii.armymwr.com      | 285           |
| eisenhower.armymwr.com  | 273           |
| wiesbaden.armymwr.com   | 225           |
| campbell.armymwr.com    | 178           |
| moore.armymwr.com       | 95            |
| gregg-adams.armymwr.com | 91            |
| humphreys.armymwr.com   | 83            |
|                         |               |

| Session source                      | Total users 🔹 |
|-------------------------------------|---------------|
| google                              | 1,555         |
| (di