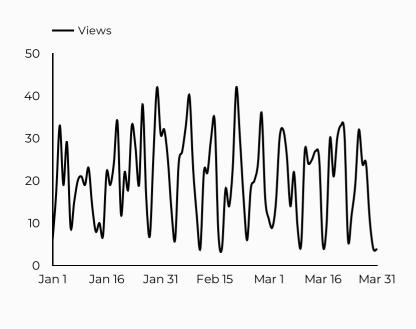

wr.com     | 515           |
| moore.armymwr.com      | 457           |
| campbell.armymwr.com   | 387           |
| humphreys.armymwr.com  | 293           |
| wiesbaden.armymwr.com  | 212           |
| eisenhower.armymwr.com | 151           |

| Session source            | Total users 🔹 |
|---------------------------|---------------|
| google                    | 5,624         |
| (direct)                  | 1,623         |
| bing                      | 476           |
| home.army.mil             | 365           |
| installations.militaryone | 170           |
| armyresilience.army.mil   | 144           |
| m.facebook.com            | 121           |
| yahoo                     | 60            |
| duckduckgo                | 52            |
| l.facebook.com            | 47            |





# Which channels are driving traffic?



# **Top US Army Installations**

Sorted by Total Users

| Installation            | Total users 🔹 |
|-------------------------|---------------|
| www.armymwr.com         | 157           |
| campbell.armymwr.com    | 155           |
| stuttgart.armymwr.com   | 140           |
| cavazos.armymwr.com     | 133           |
| hawaii.armymwr.com      | 125           |
| eisenhower.armymwr.com  | 98            |
| bliss.armymwr.com       | 75            |
| moore.armymwr.com       | 59            |
| novosel.armymwr.com     | 46            |
| leavenworth.armymwr.com | 24            |

| Session source                      | Total users 🔹 |
|-------------------------------------|---------------|
| google                              | 694           |
| (d