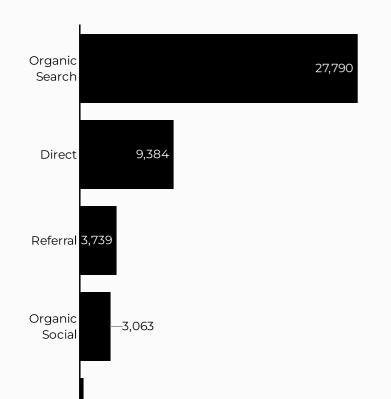

## Which channels are driving traffic?

| Session source  | Total users 🔹 |
|-----------------|---------------|
| google          | 24,686        |
| (direct)        | 9,384         |
| bing            | 2,170         |
| m.facebook.com  | 1,966         |
| home.army.mil   | 1,494         |
| lm.facebook.com | 566           |
| yahoo           | 468           |
| l.facebook.com  | 451           |
| usajobs.gov     | 400           |
| nafbenefits.com | 368           |