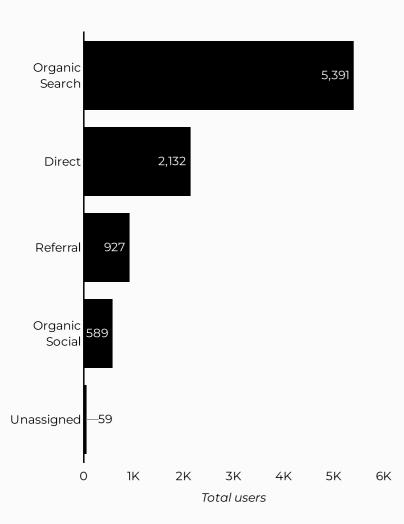

# Which channels are driving traffic?

| Session source                      | Total users 🔹 |
|-------------------------------------|---------------|
| google                              | 4,802         |
| (direct)                            | 2,132         |
| home.army.mil                       | 538           |
| bing                                | 476           |
| m.facebook.com                      | 396           |
| myarmybenefits.us.army.mil          | ווו           |
| lm.facebook.com                     | 104           |
| l.facebook.com                      | 83            |
| yahoo                               | 66            |
| installations.militaryonesource.mil | 62            |