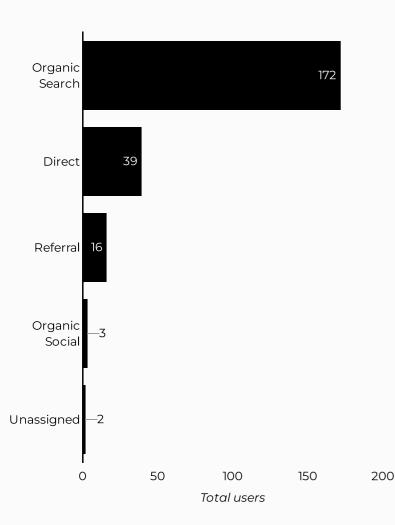

|
| bing                      | 63            |
| home.army.mil             | 40            |
| army.mil                  | 19            |
| m.facebook.com            | 18            |
| (not set)                 | 14            |
| installations.militaryone | וו            |
| l.facebook.com            | וו            |
| usar.army.mil             | 10            |

**Г** 0 200 400

Total users

600

800



#### How is site traffic trending?



# **Top US Army Installations**

Sorted by Total Users

| Installation         | Total users 🔹 |
|----------------------|---------------|
| www.armymwr.com      | 184           |
| cavazos.armymwr.com  | 41            |
| jblm.armymwr.com     | 5             |
| training.armymwr.com | 1             |

# Which channels are driving traffic?



| Session source               | Total users 🔹 |
|------------------------------|---------------|
| google                       | 142           |
| (direct)                     | 39            |
| bing                         | 26            |
| myarmybenefits.us.army.mil   | 7             |
| home.army.mil                | 5             |
| (not set)                    | 2             |
| duckduckgo                   | 2             |
| app.getbee.io                | 1             |
| armyeitaas.sharepoint-mil.us | 1             |
| de.search.yahoo.com          | 1             |





# Which channels are driving traffic?



## **Top US Army Installations**

Sorted by Total Users

| Installation           | Total users 🔹 |
|------------------------|---------------|
| www.armymwr.com