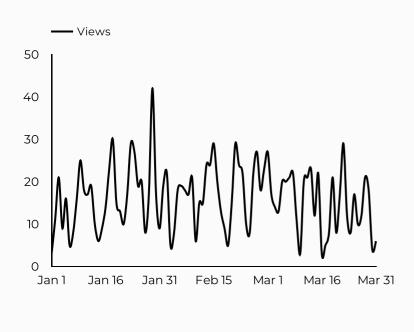

| novosel.armymwr.com     | 46            |
| leavenworth.armymwr.com | 24            |

| Session source                      | Total users 🔹 |
|-------------------------------------|---------------|
| google                              | 694           |
| (direct)                            | 327           |
| bing                                | 65            |
| home.army.mil                       | 52            |
| m.facebook.com                      | 35            |
| installations.militaryonesource.mil | 33            |
| yahoo                               | 15            |
| l.facebook.com                      | 14            |
| duckduckgo                          | 7             |
| (not set)                           | 6             |



#### How is site traffic trending?



## Which channels are driving traffic?



#### **Top US Army Installations**

Sorted by Total Users

| Installation         | Total users 🔹 |
|----------------------|---------------|
| www.armymwr.com      | 320           |
| carson.armymwr.com   | 195           |
| hawaii.armymwr.com   | 146           |
| cavazos.armymwr.com  | 123           |
| meade.armymwr.com    | 61            |
| redstone.armymwr.com | 46            |
| bliss.armymwr.com    | 39            |
| moore.armymwr.com    | 31            |
| jbmhh.armymwr.com    | 19            |
| sill.armymwr.com     | 17            |
|                      |               |

| Session source                      | Total users 🔹 |
|-------------------------------------|---------------|
| google                              | 715