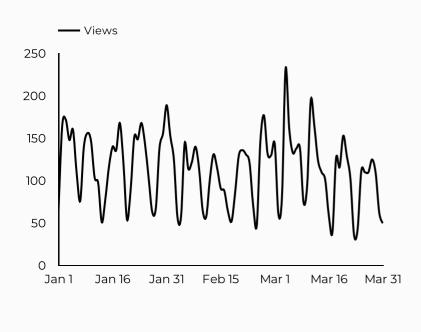

|
| wiesbaden.armymwr.com  | 265           |
| jblm.armymwr.com       | 255           |

| Session source                      | Total users 🔹 |
|-------------------------------------|---------------|
| google                              | 4,802         |
| (direct)                            | 2,132         |
| home.army.mil                       | 538           |
| bing                                | 476           |
| m.facebook.com                      | 396           |
| myarmybenefits.us.army.mil          | ווו           |
| lm.facebook.com                     | 104           |
| l.facebook.com                      | 83            |
| yahoo                               | 66            |
| installations.militaryonesource.mil | 62            |



#### How is site traffic trending?



## Which channels are driving traffic?



# **Top US Army Installations**

Sorted by Total Users

| Installation            | Total users 🔹 |
|-------------------------|---------------|
| humphreys.armymwr.com   | 1,967         |
| carson.armymwr.com      | 890           |
| bliss.armymwr.com       | 659           |
| liberty.armymwr.com     | 646           |
| moore.armymwr.com       | 451           |
| eisenhower.armymwr.com  | 384           |
| leavenworth.armymwr.com | 195           |
| redstone.armymwr.com    | 152           |
| wiesbaden.armymwr.com   | 150           |
| sill.armymwr.com        | 147           |

| Session source  | Total users 🔹 |
|-----------------|---------------|
| google          | 3,927         |
| (direct)        | 1,285         |
| m.facebook.com  | 632