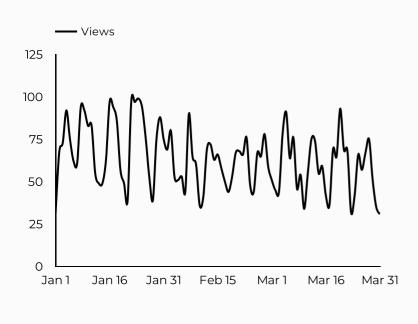

|
| hawaii.armymwr.com        | 2,307         |
| stewarthunter.armymwr.com | 1,932         |
| huachuca.armymwr.com      | 1,841         |
| carson.armymwr.com        | 1,682         |
| liberty.armymwr.com       | 1,469         |
| bliss.armymwr.com         | 1,049         |
| humphreys.armymwr.com     | 1,045         |

| Session source  | Total users 🔹 |
|-----------------|---------------|
| google          | 24,686        |
| (direct)        | 9,384         |
| bing            | 2,170         |
| m.facebook.com  | 1,966         |
| home.army.mil   | 1,494         |
| lm.facebook.com | 566           |
| yahoo           | 468           |
| l.facebook.com  | 451           |
| usajobs.gov     | 400           |
| nafbenefits.com | 368           |



#### How is site traffic trending?



# Which channels are driving traffic?



# **Top US Army Installations**

Sorted by Total Users

| Installation    | Total users 🔻 |
|-----------------|---------------|
| www.armymwr.com | 4,518         |

| Session source                      | Total users 🔹 |
|-------------------------------------|---------------|
| google                              | 2,461         |
| (direct)                            | 1,065         |
| home.army.mil                       | 307           |
| bing                                | 151           |
| m.facebook.com                      | 138           |
| installations.militaryonesource.mil | 79            |
| l.facebook.com                      | 55            |
| yahoo                               | 41            |
| military.com