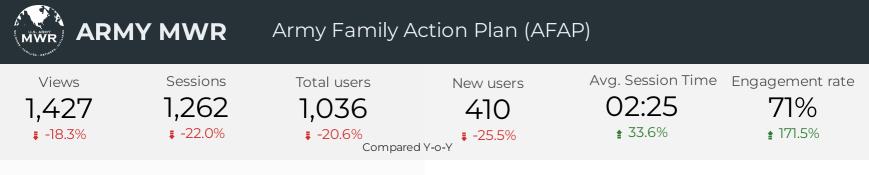

# Program Roll-Up

# Jan 1, 2024 - Mar 31, 2024

| PROGRAM                              | Total Users | New Users | Sessions | Engagement Rate |
|--------------------------------------|-------------|-----------|----------|-----------------|
| Army Family Team Building            | 1,282       | 663       | 1,639    | 64.98%          |
| Army Family Action Plan              | 1,036       | 410       | 1,262    | 70.68%          |
| Army Family Web Portal               | 230         | 90        | 251      | 76.49%          |
| Army Volunteer Corps                 | 2,558       | 1,585     | 3,276    | 68.83%          |
| Exceptional Family Member Program    | 10,128      | 6,958     | 13,900   | 59.32%          |
| Information and Referral             | 734         | 256       | 913      | 72.84%          |
| MD&SSO                               | 1,724       | 862       | 2,047    | 72.74%          |
| Relocation Readiness                 | 4,060       | 2,392     | 5,405    | 62.66%          |
| Survivor Outreach Services           | 2,961       | 2,262     | 3,470    | 60.12%          |
| Soldier and Family Assistance Center | 1,626       | 671       | 1,896    | 75.21%          |