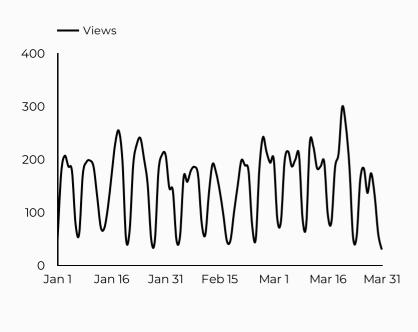

| jbmhh.armymwr.com    | 19            |
| sill.armymwr.com     | 17            |
|                      |               |

| Session source                      | Total users 🔹 |
|-------------------------------------|---------------|
| google                              | 715           |
| (direct)                            | 200           |
| bing                                | 84            |
| m.facebook.com                      | 31            |
| home.army.mil                       | 25            |
| yahoo                               | 11            |
| (not set)                           | 8             |
| armyresilience.army.mil             | 7             |
| myarmybenefits.us.army.mil          | 7             |
| installations.militaryonesource.mil | 6             |





# Which channels are driving traffic?



# **Top US Army Installations**

Sorted by Total Users

| Installation           | Total users 🔹 |
|------------------------|---------------|
| www.armymwr.com        | 1,916         |
| liberty.armymwr.com    | 1,193         |
| bliss.armymwr.com      | 958           |
| carson.armymwr.com     | 890           |
| moore.armymwr.com      | 657           |
| eisenhower.armymwr.com | 384           |
| campbell.armymwr.com   | 353           |
| aberdeen.armymwr.com   | 335           |
| wiesbaden.armymwr.com  | 265           |
| jblm.armymwr.com       | 255           |

| Session source                      | Total users 🔹 |
|-------------------------------------|---------------|
| google                              | 4,802         |
| (direct)