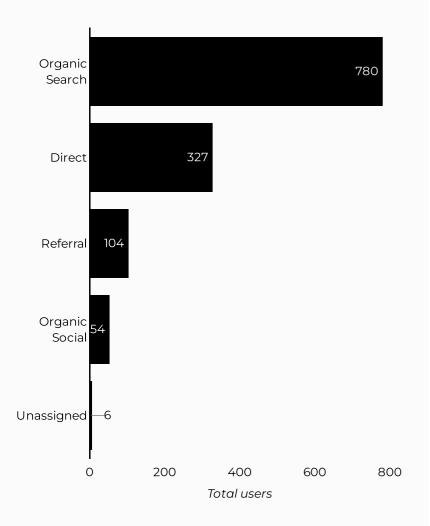

## Which channels are driving traffic?

| Session source                      | Total users 🔹 |
|-------------------------------------|---------------|
| google                              | 694           |
| (direct)                            | 327           |
| bing                                | 65            |
| home.army.mil                       | 52            |
| m.facebook.com                      | 35            |
| installations.militaryonesource.mil | 33            |
| yahoo                               | 15            |
| l.facebook.com                      | 14            |
| duckduckgo                          | 7             |
| (not set)                           | 6             |