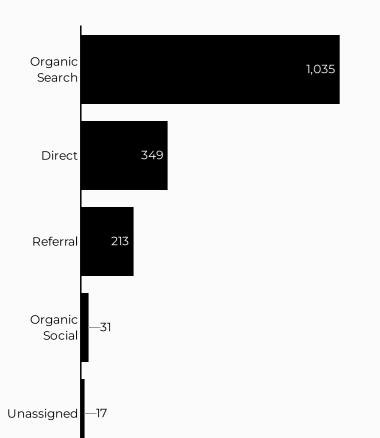

## Which channels are driving traffic?

| Session source                      | Total users 🔹 |
|-------------------------------------|---------------|
| google                              | 631           |
| (direct)                            | 422           |
| bing                                | 81            |
| home.army.mil                       | 42            |
| m.facebook.com                      | 24            |
| l.facebook.com                      | 12            |
| (not set)                           | 10            |
| armyresilience.army.mil             | 10            |
| lm.facebook.com                     | 10            |
| installations.militaryonesource.mil | 8             |