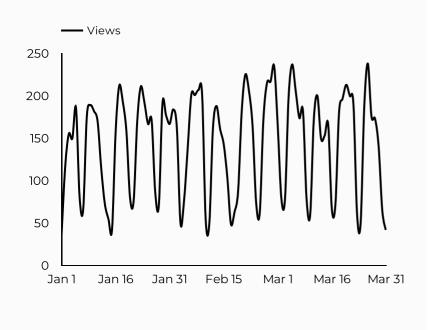

liberty.armymwr.com   | 692           |
| campbell.armymwr.com  | 690           |
| moore.armymwr.com     | 572           |
| humphreys.armymwr.com | 362           |
|                       |               |

| Session source            | Total users 🔹 |
|---------------------------|---------------|
| google                    | 6,272         |
| (direct)                  | 1,946         |
| bing                      | 536           |
| m.facebook.com            | 404           |
| home.army.mil             | 338           |
| installations.militaryone | 149           |
| myarmybenefits.us.army    | 103           |
| l.facebook.com            | 93            |
| lm.facebook.com           | 68            |
| yahoo                     | 60            |



#### How is site traffic trending?



## Which channels are driving traffic?



# **Top US Army Installations**

Sorted by Total Users

| Installation           | Total users 🔹 |
|------------------------|---------------|
| www.armymwr.com        | 2,462         |
| jblm.armymwr.com       | 1,001         |
| bliss.armymwr.com      | 798           |
| cavazos.armymwr.com    | 620           |
| hawaii.armymwr.com     | 515           |
| moore.armymwr.com      | 457           |
| campbell.armymwr.com   | 387           |
| humphreys.armymwr.com  | 293           |
| wiesbaden.armymwr.com  | 212           |
| eisenhower.armymwr.com | 151           |

| Session source            | Total users 🔹 |
|---------------------------|---------------|
| google                    | 5,624         |
| (direct)                  | 1,623         |