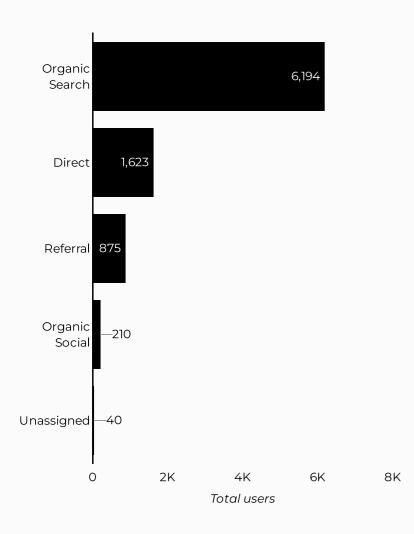

## Which channels are driving traffic?

| Session source            | Total users 🔹 |
|---------------------------|---------------|
| google                    | 5,624         |
| (direct)                  | 1,623         |
| bing                      | 476           |
| home.army.mil             | 365           |
| installations.militaryone | 170           |
| armyresilience.army.mil   | 144           |
| m.facebook.com            | 121           |
| yahoo                     | 60            |
| duckduckgo                | 52            |
| l.facebook.com            | 47            |