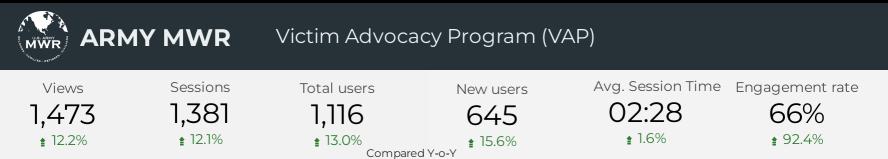

| Family Advocacy Program    | Total Users | New Users | Sessions | Engagement Rate |
|----------------------------|-------------|-----------|----------|-----------------|
| Family Advocacy Program    | 8,780       | 5,762     | 11,706   | 60.31%          |
| New Parent Support Program | 1,256       | 524       | 1,700    | 64.47%          |
| Victim Advocacy Program    | 1,116       | 645       | 1,381    | 65.6%           |