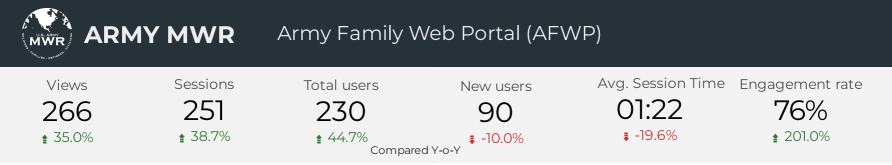

# Jan 1, 2024 - Mar 31, 2024

| PROGRAM                              | Total Users | New Users | Sessions | Engagement Rate |
|--------------------------------------|-------------|-----------|----------|-----------------|
| Army Family Team Building            | 1,282       | 663       | 1,639    | 64.98%          |
| Army Family Action Plan              | 1,036       | 410       | 1,262    | 70.68%          |
| Army Family Web Portal               | 230         | 90        | 251      | 76.49%          |
| Army Volunteer Corps                 | 2,558       | 1,585     | 3,276    | 68.83%          |
| Exceptional Family Member Program    | 10,128      | 6,958     | 13,900   | 59.32%          |
| Information and Referral             | 734         | 256       | 913      | 72.84%          |
| MD&SSO                               | 1,724       | 862       | 2,047    | 72.74%          |
| Relocation Readiness                 | 4,060       | 2,392     | 5,405    | 62.66%          |
| Survivor Outreach Services           | 2,961       | 2,262     | 3,470    | 60.12%          |
| Soldier and Family Assistance Center | 1,626       | 671       | 1,896    | 75.21%          |