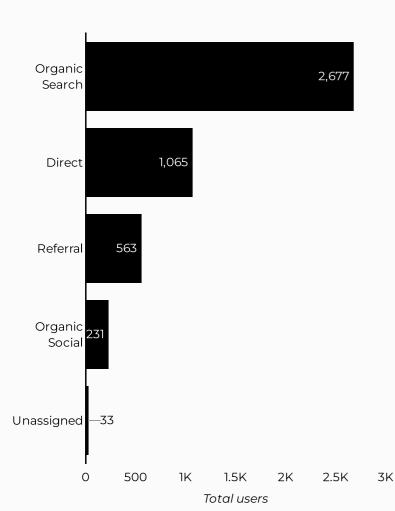

## Which channels are driving traffic?

# **Top US Army Installations**

Sorted by Total Users

| Installation    | Total users 🔻 |
|-----------------|---------------|
| www.armymwr.com | 4,518         |

| Session source                      | Total users 🔹 |
|-------------------------------------|---------------|
| google                              | 2,461         |
| (direct)                            | 1,065         |
| home.army.mil                       | 307           |
| bing                                | 151           |
| m.facebook.com                      | 138           |
| installations.militaryonesource.mil | 79            |
| l.facebook.com                      | 55            |
| yahoo                               | 41            |
| military.com                        | 38            |
| lm.facebook.com                     | 33            |