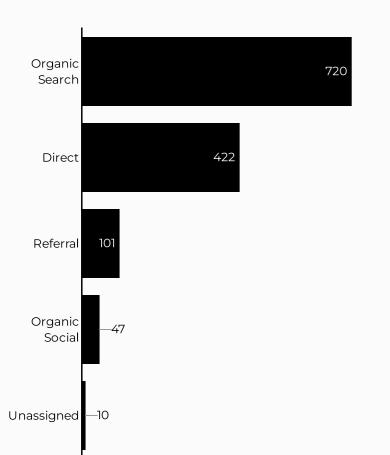

## Which channels are driving traffic?

| Session source                      | Total users 🔹 |
|-------------------------------------|---------------|
| google                              | 631           |
| (direct)                            | 422           |
| bing                                | 81            |
| home.army.mil                       | 42            |
| m.facebook.com                      | 24            |
| l.facebook.com                      | 12            |
| (not set)                           | 10            |
| armyresilience.army.mil             | 10            |
| lm.facebook.com                     | 10            |
| installations.militaryonesource.mil | 8             |