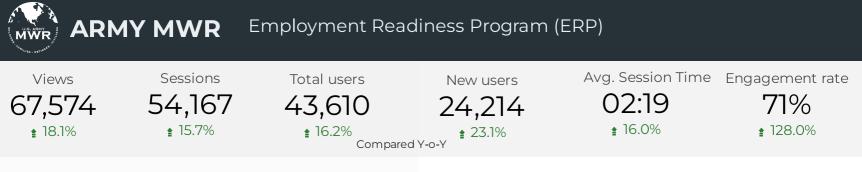

# Jan 1, 2024 - Mar 31, 2024

| PROGRAM                                                     | Total Users | New Users | Sessions | Engagement Rate |
|-------------------------------------------------------------|-------------|-----------|----------|-----------------|
| Employment Readiness                                        |             |           |          |                 |
| Employment Readiness Program                                | 43,610      | 24,214    | 54,167   | 70.8%           |
| Army Spouse Employment,<br>Career and Education Information | 4,518       | 539       | 5,333    | 82.56%          |