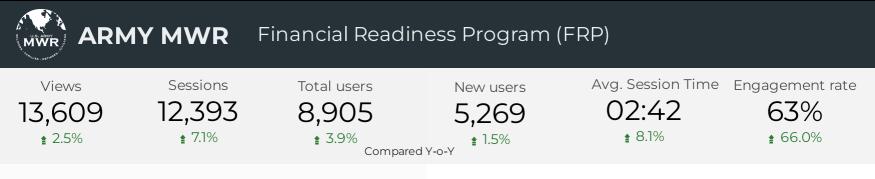

| Financial Readiness Program | Total Users | New Users | Sessions | Engagement Rate |
|-----------------------------|-------------|-----------|----------|-----------------|
| Financial Readiness Progran | n 8,905     | 5,269     | 12,393   | 62.63%          |
| Army Emergency Relief       | 6,478       | 4,030     | 9,547    | 61.01%          |