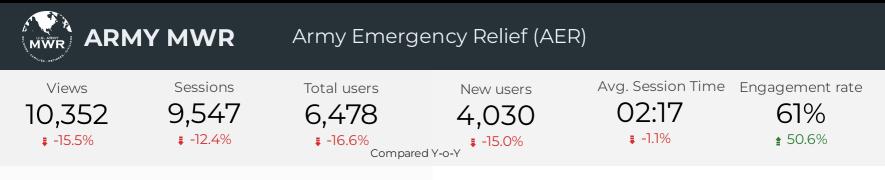

| Financial Readiness Program | Total Users | New Users | Sessions | Engagement Rate |
|-----------------------------|-------------|-----------|----------|-----------------|
| Financial Readiness Progran | n 8,905     | 5,269     | 12,393   | 62.63%          |
| Army Emergency Relief       | 6,478       | 4,030     | 9,547    | 61.01%          |