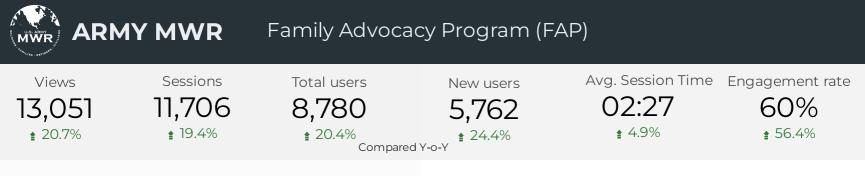

| Family Advocacy Program    | Total Users | New Users | Sessions | Engagement Rate |
|----------------------------|-------------|-----------|----------|-----------------|
| Family Advocacy Program    | 8,780       | 5,762     | 11,706   | 60.31%          |
| New Parent Support Program | 1,256       | 524       | 1,700    | 64.47%          |
| Victim Advocacy Program    | 1,116       | 645       | 1,381    | 65.6%           |