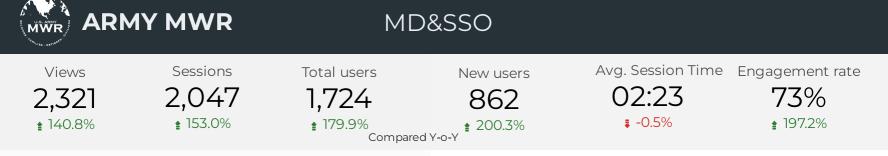

# Jan 1, 2024 - Mar 31, 2024

| PROGRAM                              | Total Users | New Users | Sessions | Engagement Rate |
|--------------------------------------|-------------|-----------|----------|-----------------|
| Army Family Team Building            | 1,282       | 663       | 1,639    | 64.98%          |
| Army Family Action Plan              | 1,036       | 410       | 1,262    | 70.68%          |
| Army Family Web Portal               | 230         | 90        | 251      | 76.49%          |
| Army Volunteer Corps                 | 2,558       | 1,585     | 3,276    | 68.83%          |
| Exceptional Family Member Program    | 10,128      | 6,958     | 13,900   | 59.32%          |
| Information and Referral             | 734         | 256       | 913      | 72.84%          |
| MD&SSO                               | 1,724       | 862       | 2,047    | 72.74%          |
| Relocation Readiness                 | 4,060       | 2,392     | 5,405    | 62.66%          |
| Survivor Outreach Services           | 2,961       | 2,262     | 3,470    | 60.12%          |
| Soldier and Family Assistance Center | 1,626       | 671       | 1,896    | 75.21%          |