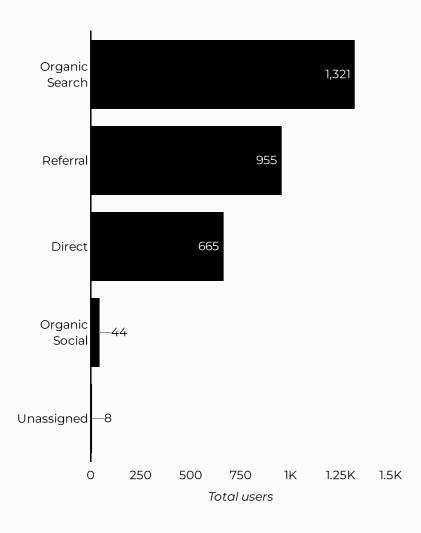

hreys.armymwr.com   | 83            |
|                         |               |

| Session source                      | Total users 🔹 |
|-------------------------------------|---------------|
| google                              | 1,555         |
| (direct)                            | 1,051         |
| home.army.mil                       | 701           |
| installations.militaryonesource.mil | 224           |
| bing                                | 129           |
| m.facebook.com                      | 102           |
| hrc.army.mil                        | 49            |
| europeafrica.army.mil               | 31            |
| myarmybenefits.us.army.mil          | 28            |
| (not set)                           | 27            |





## Which channels are driving traffic?



## **Top US Army Installations**

Sorted by Total Users

| Installation         | Total users 🔹 |
|----------------------|---------------|
| www.armymwr.com      | 1,934         |
| liberty.armymwr.com  | 162           |
| campbell.armymwr.com | 105           |
| bliss.armymwr.com    | 100           |
| jblm.armymwr.com     | 80            |
| moore.armymwr.com    | 72            |
| cavazos.armymwr.com  | 53            |
| redstone.armymwr.com | 52            |
| carson.armymwr.com   | 43            |
| hawaii.armymwr.com   | 43            |

| Session source | Total users 🔹 |
|----------------|---------------|
| google         | 1,150         |
| (direct)       | 665           |
| home.army.mil  | 395           |
| hrc.army.mil   | 320           |
| bing           | 116           |
| a