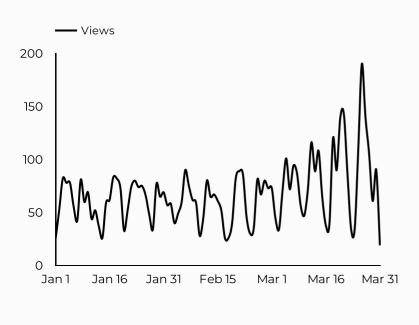

121           |
| 87            |
| 64            |
| 55            |
| 43            |
| 30            |
|               |

| Session source                      | Total users 🔹 |
|-------------------------------------|---------------|
| google                              | 918           |
| (direct)                            | 451           |
| bing                                | 134           |
| home.army.mil                       | 69            |
| installations.militaryonesource.mil | 47            |
| myarmybenefits.us.army.mil          | 20            |
| yahoo                               | 14            |
| (not set)                           | 12            |
| armyfamilywebportal.com             | 9             |
| duckduckgo                          | 9             |





## Which channels are driving traffic?



# Top US Army Installations

Sorted by Total Users

| Installation            | Total users 🔹 |
|-------------------------|---------------|
| carson.armymwr.com      | 1,432         |
| www.armymwr.com         | 683           |
| bliss.armymwr.com       | 374           |
| hawaii.armymwr.com      | 285           |
| eisenhower.armymwr.com  | 273           |
| wiesbaden.armymwr.com   | 225           |
| campbell.armymwr.com    | 178           |
| moore.armymwr.com       | 95            |
| gregg-adams.armymwr.com | 91            |
| humphreys.armymwr.com   | 83            |
|                         |               |

| Session source                      | Total users 🔹 |
|-------------------------------------|---------------|
| google