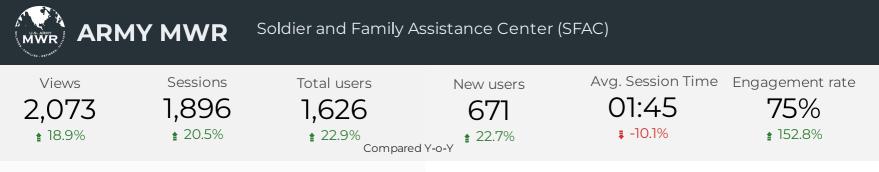

# Program Roll-Up

# Jan 1, 2024 - Mar 31, 2024

| PROGRAM                              | Total Users | New Users | Sessions | Engagement Rate |
|--------------------------------------|-------------|-----------|----------|-----------------|
| Army Family Team Building            | 1,282       | 663       | 1,639    | 64.98%          |
| Army Family Action Plan              | 1,036       | 410       | 1,262    | 70.68%          |
| Army Family Web Portal               | 230         | 90        | 251      | 76.49%          |
| Army Volunteer Corps                 | 2,558       | 1,585     | 3,276    | 68.83%          |
| Exceptional Family Member Program    | 10,128      | 6,958     | 13,900   | 59.32%          |
| Information and Referral             | 734         | 256       | 913      | 72.84%          |
| MD&SSO                               | 1,724       | 862       | 2,047    | 72.74%          |
| Relocation Readiness                 | 4,060       | 2,392     | 5,405    | 62.66%          |
| Survivor Outreach Services           | 2,961       | 2,262     | 3,470    | 60.12%          |
| Soldier and Family Assistance Center | 1,626       | 671       | 1,896    | 75.21%          |