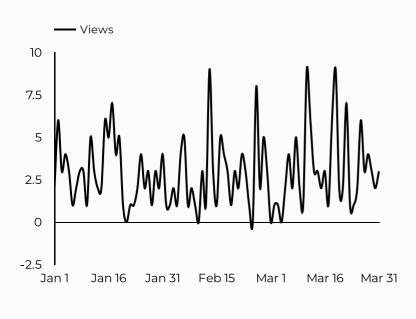

osel.armymwr.com   | 24    | -          |
| sill.armymwr.com      | 21    | -38.2% 🖡   |
|                       |       |            |

#### What are the top sources?

| Session source            | Total users 🔹 |
|---------------------------|---------------|
| google                    | 561           |
| (direct)                  | 242           |
| bing                      | 63            |
| home.army.mil             | 40            |
| army.mil                  | 19            |
| m.facebook.com            | 18            |
| (not set)                 | 14            |
| installations.militaryone | וו            |
| l.facebook.com            | וו            |
| usar.army.mil             | 10            |

**Г** 0 200 400

Total users

600

800



#### How is site traffic trending?



# **Top US Army Installations**

Sorted by Total Users

| Installation         | Total users 🔹 |
|----------------------|---------------|
| www.armymwr.com      | 184           |
| cavazos.armymwr.com  | 41            |
| jblm.armymwr.com     | 5             |
| training.armymwr.com | 1             |

# Which channels are driving traffic?



| Session source               | Total users 🔹 |
|------------------------------|---------------|
| google                       | 142           |
| (direct)                     | 39            |
| bing                         | 26            |
| myarmybenefits.us.army.mil   | 7             |
| home.army.mil                | 5             |
| (not set)                    | 2             |
| duckduckgo                   | 2             |
| app.getbee.