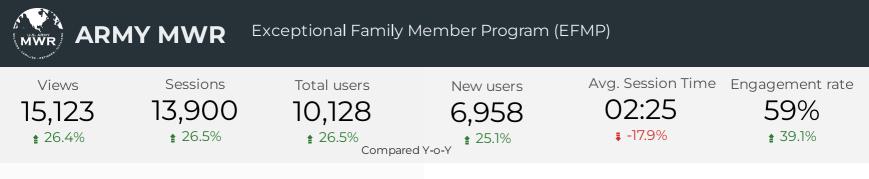

# Jan 1, 2024 - Mar 31, 2024

| PROGRAM                              | Total Users | New Users | Sessions | Engagement Rate |
|--------------------------------------|-------------|-----------|----------|-----------------|
| Army Family Team Building            | 1,282       | 663       | 1,639    | 64.98%          |
| Army Family Action Plan              | 1,036       | 410       | 1,262    | 70.68%          |
| Army Family Web Portal               | 230         | 90        | 251      | 76.49%          |
| Army Volunteer Corps                 | 2,558       | 1,585     | 3,276    | 68.83%          |
| Exceptional Family Member Program    | 10,128      | 6,958     | 13,900   | 59.32%          |
| Information and Referral             | 734         | 256       | 913      | 72.84%          |
| MD&SSO                               | 1,724       | 862       | 2,047    | 72.74%          |
| Relocation Readiness                 | 4,060       | 2,392     | 5,405    | 62.66%          |
| Survivor Outreach Services           | 2,961       | 2,262     | 3,470    | 60.12%          |
| Soldier and Family Assistance Center | 1,626       | 671       | 1,896    | 75.21%          |