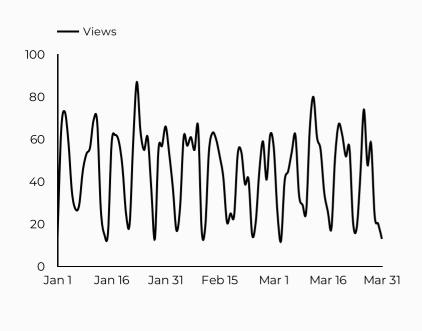

adams.armymwr.com | 91            |
| humphreys.armymwr.com   | 83            |
|                         |               |

| Session source                      | Total users 🔹 |
|-------------------------------------|---------------|
| google                              | 1,555         |
| (direct)                            | 1,051         |
| home.army.mil                       | 701           |
| installations.militaryonesource.mil | 224           |
| bing                                | 129           |
| m.facebook.com                      | 102           |
| hrc.army.mil                        | 49            |
| europeafrica.army.mil               | 31            |
| myarmybenefits.us.army.mil          | 28            |
| (not set)                           | 27            |





## Which channels are driving traffic?



## **Top US Army Installations**

Sorted by Total Users

| Installation         | Total users 🔹 |
|----------------------|---------------|
| www.armymwr.com      | 1,934         |
| liberty.armymwr.com  | 162           |
| campbell.armymwr.com | 105           |
| bliss.armymwr.com    | 100           |
| jblm.armymwr.com     | 80            |
| moore.armymwr.com    | 72            |
| cavazos.armymwr.com  | 53            |
| redstone.armymwr.com | 52            |
| carson.armymwr.com   | 43            |
| hawaii.armymwr.com   | 43            |

| Session source | Total users 🔹 |
|----------------|---------------|
| google         | 1,150         |
| (direct)       | 665           |
| home.army.mil  | 395           |
| hrc.army.mil   | 320